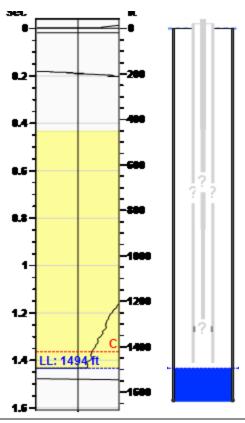

#### Static Bottomhole Pressure \*.\* psi (g) @ \*.\* ft

Static Liquid Level 1494 ft
Oil Column Height \*.\* ft
Water Column Height \*.\* ft