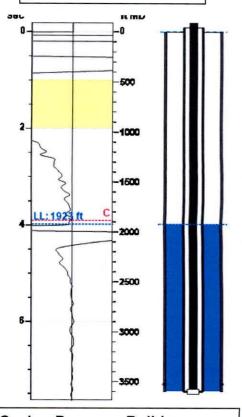

# \*.\* psi (g) @ \*.\* ft TVD

Static Liquid Level
Oil Column Height
Water Column Height

1923 ft MD
\*.\* ft MD
\*.\* ft MD

# Casing Pressure Buildup

Delta Time, Minutes

Casing Pressure Buildup Buildup Time Gas Gravity 5.7 psi (g) 0.0 psi (g) 15 sec

## Casing Pressure

Pressure 5.7 psi (g)