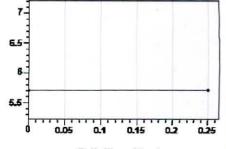

# Casing Pressure Buildup

Delta Time, Minutes

Casing Pressure Buildup Buildup Time Gas Gravity 5.7 psi (g) 0.0 psi (g) 15 sec

## Casing Pressure

Pressure 5.7 psi (g)