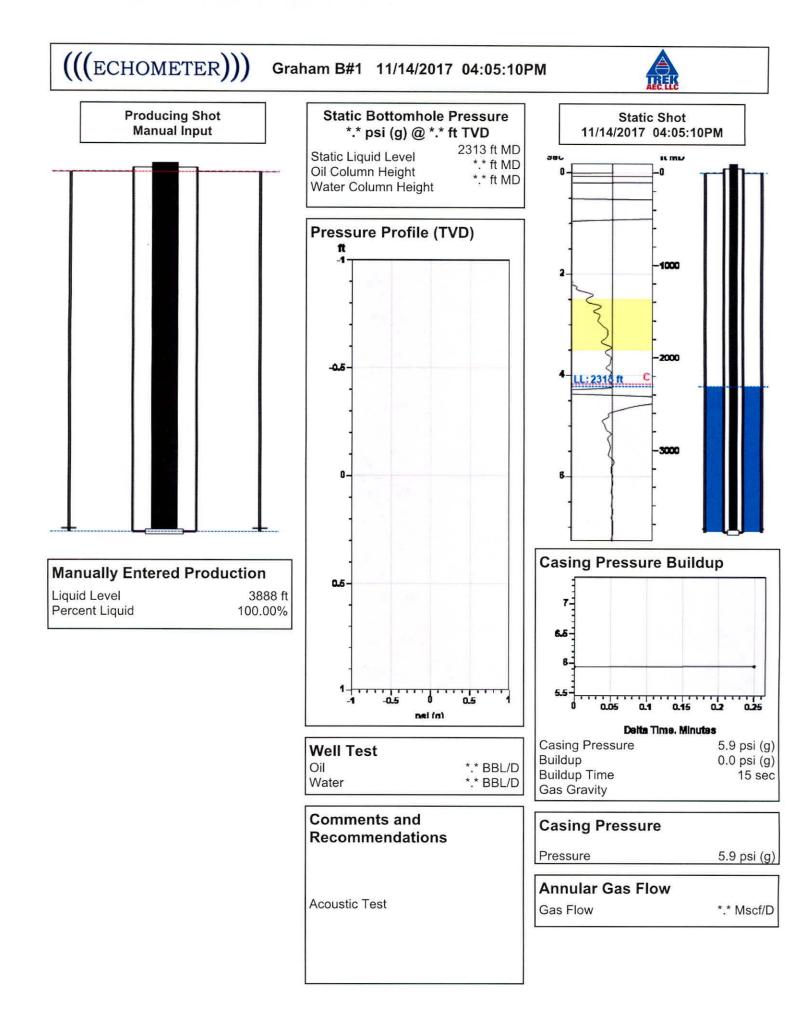

|                           |
| TA Approved: 🗌 Yes 🗌 I                       | Denied Date: |           |               |                |                           |

## Mail to the Appropriate KCC Conservation Office:

|  | KCC District Office #1 - 210 E. Frontview, Suite A, Dodge City, KS 67801               | Phone 620.682.7933 |
|--|----------------------------------------------------------------------------------------|--------------------|
|  | KCC District Office #2 - 3450 N. Rock Road, Building 600, Suite 601, Wichita, KS 67226 | Phone 316.337.7400 |
|  | KCC District Office #3 - 137 E. 21st St., Chanute, KS 66720                            | Phone 620.902.6450 |
|  | KCC District Office #4 - 2301 E. 13th Street, Hays, KS 67601-2651                      | Phone 785.261.6250 |



Conservation Division District Office No. 4 2301 E. 13th Street Hays, KS 67601-2651



Phone: 785-261-6250 Fax: 785-625-0564 http://kcc.ks.gov/

Pat Apple, Chairman Shari Feist Albrecht, Commissioner Jay Scott Emler, Commissioner Sam Brownback, Governor

December 06, 2017

Mindy Wooten Trek AEC, LLC 200 W DOUGLAS, SUITE 101 WICHITA, KS 67202

Re: Temporary Abandonment API 15-163-23317-00-00 GRAHAM B 1 SW/4 Sec.29-09S-20W Rooks County, Kansas

Dear Mindy Wooten:

"Your temporary abandonment (TA) application for the well listed above has been approved. In accordance with K.A.R. 82-3-111 the TA status of this well will expire 12/06/2018.

\* If you return this well to service or plug it, please notify the District Office.

\* If you sell this well you are required to file a Transfer of Oper