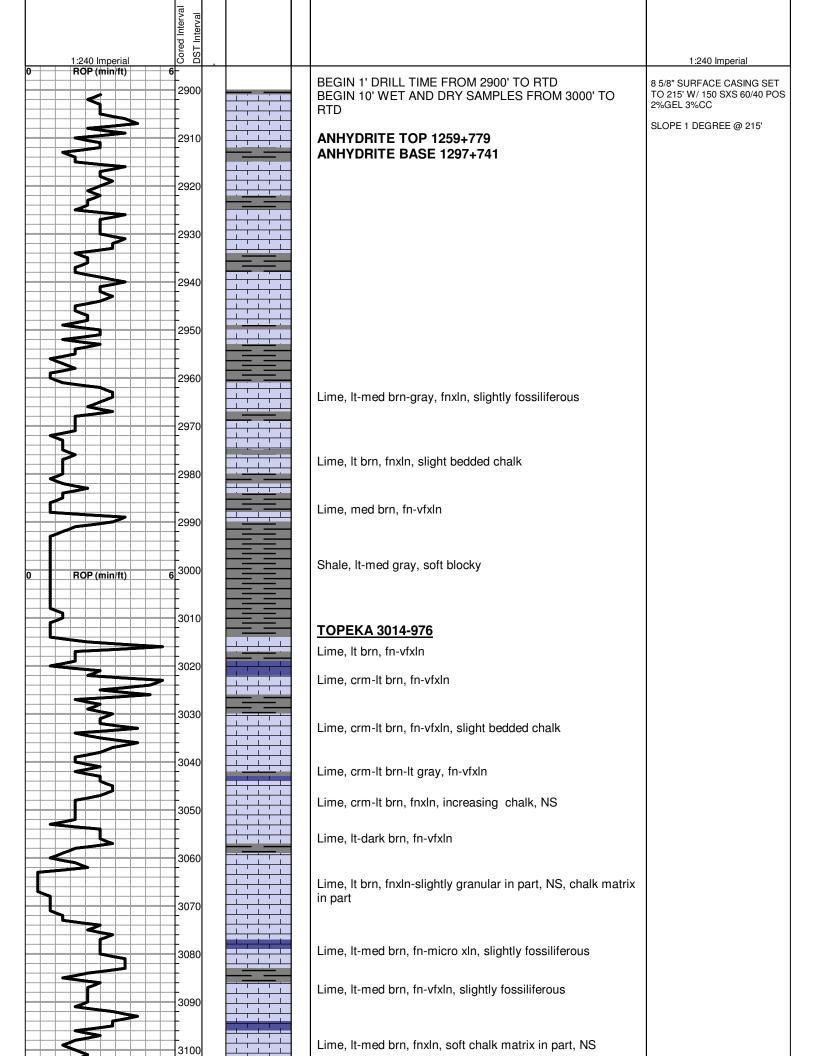

DRILL STEM TESTING BY TRILOBITE TESTING INC: THREE (3) CONVENTIONAL TESTS

| IS NATIONAL STATE AND ASSAULT OF THE PROPERTY | WILLIE # 1<br>NW SE SE SE                                                                             | REICHERT # 1<br>N2 S2 SE NE                                                                                                                                                                                                                                                                                                                                                                                                                                                                                                                                                                                                                                                                                                                                                                                                                                                                                                                                                                                                                                                                                                                                                                                                                                                                                                                                                                                                                                                                                                                                                                                                                                                                                                                                                                                                                                                                                                                                                                                                                                                                                                    |  |
|-------------------------------------------------------------------------------------------------------------------------------------------------------------------------------------------------------------------------------------------------------------------------------------------------------------------------------------------------------------------------------------------------------------------------------------------------------------------------------------------------------------------------------------------------------------------------------------------------------------------------------------------------------------------------------------------------------------------------------------------------------------------------------------------------------------------------------------------------------------------------------------------------------------------------------------------------------------------------------------------------------------------------------------------------------------------------------------------------------------------------------------------------------------------------------------------------------------------------------------------------------------------------------------------------------------------------------------------------------------------------------------------------------------------------------------------------------------------------------------------------------------------------------------------------------------------------------------------------------------------------------------------------------------------------------------------------------------------------------------------------------------------------------------------------------------------------------------------------------------------------------------------------------------------------------------------------------------------------------------------------------------------------------------------------------------------------------------------------------------------------------|-------------------------------------------------------------------------------------------------------|--------------------------------------------------------------------------------------------------------------------------------------------------------------------------------------------------------------------------------------------------------------------------------------------------------------------------------------------------------------------------------------------------------------------------------------------------------------------------------------------------------------------------------------------------------------------------------------------------------------------------------------------------------------------------------------------------------------------------------------------------------------------------------------------------------------------------------------------------------------------------------------------------------------------------------------------------------------------------------------------------------------------------------------------------------------------------------------------------------------------------------------------------------------------------------------------------------------------------------------------------------------------------------------------------------------------------------------------------------------------------------------------------------------------------------------------------------------------------------------------------------------------------------------------------------------------------------------------------------------------------------------------------------------------------------------------------------------------------------------------------------------------------------------------------------------------------------------------------------------------------------------------------------------------------------------------------------------------------------------------------------------------------------------------------------------------------------------------------------------------------------|--|
|                                                                                                                                                                                                                                                                                                                                                                                                                                                                                                                                                                                                                                                                                                                                                                                                                                                                                                                                                                                                                                                                                                                                                                                                                                                                                                                                                                                                                                                                                                                                                                                                                                                                                                                                                                                                                                                                                                                                                                                                                                                                                                                               | SEC.9-15-19W<br>KB 2043'                                                                              | SEC.9-15-19W<br>KB 2044'                                                                                                                                                                                                                                                                                                                                                                                                                                                                                                                                                                                                                                                                                                                                                                                                                                                                                                                                                                                                                                                                                                                                                                                                                                                                                                                                                                                                                                                                                                                                                                                                                                                                                                                                                                                                                                                                                                                                                                                                                                                                                                       |  |
| LOG TOPS                                                                                                                                                                                                                                                                                                                                                                                                                                                                                                                                                                                                                                                                                                                                                                                                                                                                                                                                                                                                                                                                                                                                                                                                                                                                                                                                                                                                                                                                                                                                                                                                                                                                                                                                                                                                                                                                                                                                                                                                                                                                                                                      | LOG TOPS                                                                                              | LOG TOPS                                                                                                                                                                                                                                                                                                                                                                                                                                                                                                                                                                                                                                                                                                                                                                                                                                                                                                                                                                                                                                                                                                                                                                                                                                                                                                                                                                                                                                                                                                                                                                                                                                                                                                                                                                                                                                                                                                                                                                                                                                                                                                                       |  |
| 1259 +779                                                                                                                                                                                                                                                                                                                                                                                                                                                                                                                                                                                                                                                                                                                                                                                                                                                                                                                                                                                                                                                                                                                                                                                                                                                                                                                                                                                                                                                                                                                                                                                                                                                                                                                                                                                                                                                                                                                                                                                                                                                                                                                     | + 785                                                                                                 | + 775                                                                                                                                                                                                                                                                                                                                                                                                                                                                                                                                                                                                                                                                                                                                                                                                                                                                                                                                                                                                                                                                                                                                                                                                                                                                                                                                                                                                                                                                                                                                                                                                                                                                                                                                                                                                                                                                                                                                                                                                                                                                                                                          |  |
| 1297 +741                                                                                                                                                                                                                                                                                                                                                                                                                                                                                                                                                                                                                                                                                                                                                                                                                                                                                                                                                                                                                                                                                                                                                                                                                                                                                                                                                                                                                                                                                                                                                                                                                                                                                                                                                                                                                                                                                                                                                                                                                                                                                                                     | + 749                                                                                                 | + 738                                                                                                                                                                                                                                                                                                                                                                                                                                                                                                                                                                                                                                                                                                                                                                                                                                                                                                                                                                                                                                                                                                                                                                                                                                                                                                                                                                                                                                                                                                                                                                                                                                                                                                                                                                                                                                                                                                                                                                                                                                                                                                                          |  |
| 3014 - 976                                                                                                                                                                                                                                                                                                                                                                                                                                                                                                                                                                                                                                                                                                                                                                                                                                                                                                                                                                                                                                                                                                                                                                                                                                                                                                                                                                                                                                                                                                                                                                                                                                                                                                                                                                                                                                                                                                                                                                                                                                                                                                                    | - 969                                                                                                 | - 978                                                                                                                                                                                                                                                                                                                                                                                                                                                                                                                                                                                                                                                                                                                                                                                                                                                                                                                                                                                                                                                                                                                                                                                                                                                                                                                                                                                                                                                                                                                                                                                                                                                                                                                                                                                                                                                                                                                                                                                                                                                                                                                          |  |
| 3290-1252                                                                                                                                                                                                                                                                                                                                                                                                                                                                                                                                                                                                                                                                                                                                                                                                                                                                                                                                                                                                                                                                                                                                                                                                                                                                                                                                                                                                                                                                                                                                                                                                                                                                                                                                                                                                                                                                                                                                                                                                                                                                                                                     | -1246                                                                                                 | -1257                                                                                                                                                                                                                                                                                                                                                                                                                                                                                                                                                                                                                                                                                                                                                                                                                                                                                                                                                                                                                                                                                                                                                                                                                                                                                                                                                                                                                                                                                                                                                                                                                                                                                                                                                                                                                                                                                                                                                                                                                                                                                                                          |  |
| 3314-1276                                                                                                                                                                                                                                                                                                                                                                                                                                                                                                                                                                                                                                                                                                                                                                                                                                                                                                                                                                                                                                                                                                                                                                                                                                                                                                                                                                                                                                                                                                                                                                                                                                                                                                                                                                                                                                                                                                                                                                                                                                                                                                                     | -1268                                                                                                 | -1284                                                                                                                                                                                                                                                                                                                                                                                                                                                                                                                                                                                                                                                                                                                                                                                                                                                                                                                                                                                                                                                                                                                                                                                                                                                                                                                                                                                                                                                                                                                                                                                                                                                                                                                                                                                                                                                                                                                                                                                                                                                                                                                          |  |
| 3338-1300                                                                                                                                                                                                                                                                                                                                                                                                                                                                                                                                                                                                                                                                                                                                                                                                                                                                                                                                                                                                                                                                                                                                                                                                                                                                                                                                                                                                                                                                                                                                                                                                                                                                                                                                                                                                                                                                                                                                                                                                                                                                                                                     | -1293                                                                                                 | -1306                                                                                                                                                                                                                                                                                                                                                                                                                                                                                                                                                                                                                                                                                                                                                                                                                                                                                                                                                                                                                                                                                                                                                                                                                                                                                                                                                                                                                                                                                                                                                                                                                                                                                                                                                                                                                                                                                                                                                                                                                                                                                                                          |  |
| 3578-1540                                                                                                                                                                                                                                                                                                                                                                                                                                                                                                                                                                                                                                                                                                                                                                                                                                                                                                                                                                                                                                                                                                                                                                                                                                                                                                                                                                                                                                                                                                                                                                                                                                                                                                                                                                                                                                                                                                                                                                                                                                                                                                                     | -1540                                                                                                 | -1548                                                                                                                                                                                                                                                                                                                                                                                                                                                                                                                                                                                                                                                                                                                                                                                                                                                                                                                                                                                                                                                                                                                                                                                                                                                                                                                                                                                                                                                                                                                                                                                                                                                                                                                                                                                                                                                                                                                                                                                                                                                                                                                          |  |
| 3670-1632                                                                                                                                                                                                                                                                                                                                                                                                                                                                                                                                                                                                                                                                                                                                                                                                                                                                                                                                                                                                                                                                                                                                                                                                                                                                                                                                                                                                                                                                                                                                                                                                                                                                                                                                                                                                                                                                                                                                                                                                                                                                                                                     | -1620                                                                                                 | -1639                                                                                                                                                                                                                                                                                                                                                                                                                                                                                                                                                                                                                                                                                                                                                                                                                                                                                                                                                                                                                                                                                                                                                                                                                                                                                                                                                                                                                                                                                                                                                                                                                                                                                                                                                                                                                                                                                                                                                                                                                                                                                                                          |  |
| 3750-1712                                                                                                                                                                                                                                                                                                                                                                                                                                                                                                                                                                                                                                                                                                                                                                                                                                                                                                                                                                                                                                                                                                                                                                                                                                                                                                                                                                                                                                                                                                                                                                                                                                                                                                                                                                                                                                                                                                                                                                                                                                                                                                                     | -1707                                                                                                 | -1710                                                                                                                                                                                                                                                                                                                                                                                                                                                                                                                                                                                                                                                                                                                                                                                                                                                                                                                                                                                                                                                                                                                                                                                                                                                                                                                                                                                                                                                                                                                                                                                                                                                                                                                                                                                                                                                                                                                                                                                                                                                                                                                          |  |
|                                                                                                                                                                                                                                                                                                                                                                                                                                                                                                                                                                                                                                                                                                                                                                                                                                                                                                                                                                                                                                                                                                                                                                                                                                                                                                                                                                                                                                                                                                                                                                                                                                                                                                                                                                                                                                                                                                                                                                                                                                                                                                                               | 1259 +779<br>1297 +741<br>3014 - 976<br>3290-1252<br>3314-1276<br>3338-1300<br>3578-1540<br>3670-1632 | NW NE SE C.9-15S-19W SEC.9-15-19W SEC.9-15-19W SEC.9-15-19W SEY SEC.9-15-19W SEC.9- |  |

# **SUMMARY OF DAILY ACTIVITY**

| 6-30-17 | Spud 4:30 PM, set 8 5/8" surface casing to 215' w/ 150 sxs 60/40        |
|---------|-------------------------------------------------------------------------|
|         | POS 2%gel 3%CC, WOC 8 hrs, slope 1 degree.                              |
| 7-01-17 | 215', drill plug at 7:30AM                                              |
| 7-02-17 | 1675', drilling                                                         |
| 7-03-17 | 2583', drilling, displaced 2658' to 2689'                               |
| 7-04-17 | 3196', drilling, CFS 3330', short trip 25 stands, CFS 3375', CFS 3400', |
|         | DST # 1 3352' to 3400' "C" and "D", survey 3/4 degree @ 3400'           |
| 7-05-17 | 3400', finish DST # 1, TIWB, drilling, CFS 3530', DST # 2 3462' to      |
|         | 3530′ "H to J"                                                          |
| 7-06-17 | 3555', finish DST # 2, TIWB, drilling, CFS 3662' DST # 3 3630'-3662'    |
|         | Conglomerate sand.                                                      |