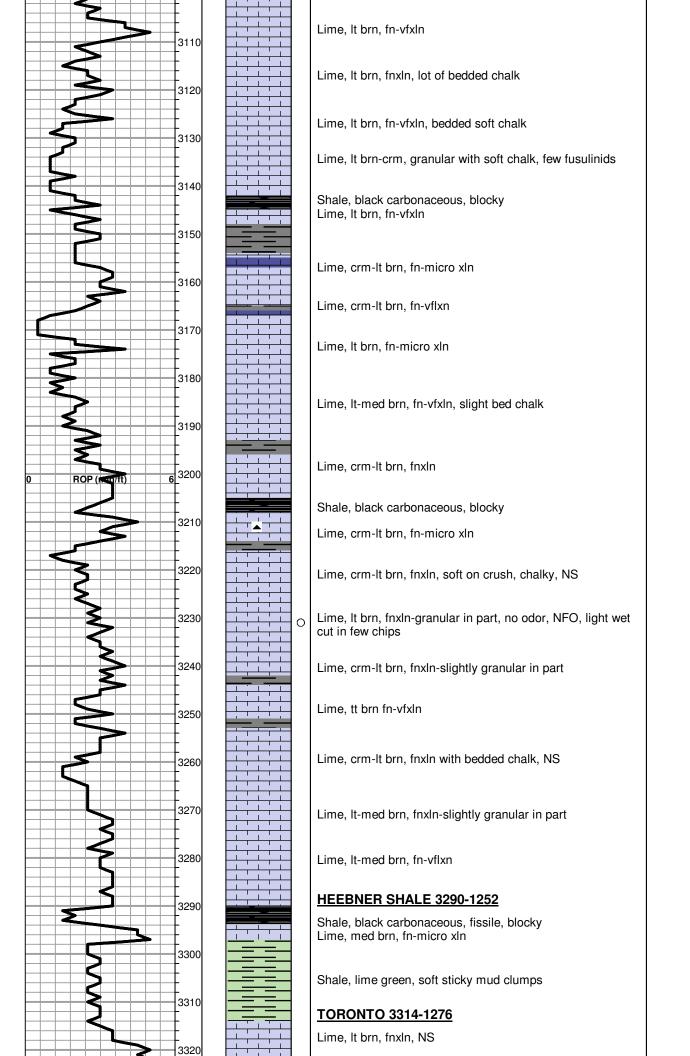

DRILL STEM TESTING BY TRILOBITE TESTING INC: THREE (3) CONVENTIONAL TESTS

| IS NATIONAL STATE AND ASSAULT OF THE PROPERTY | WILLIE # 1<br>NW SE SE SE                                                                             | REICHERT # 1<br>N2 S2 SE NE                                                                                                                                                                                                                                                                                                                                                                                                                                                                                                                                                                                                                                                                                                                                                                                                                                                                                                                                                                                                                                                                                                                                                                                                                                                                                                                                                                                                                                                                                                                                                                                                                                                                                                                                                                                                                                                                                                                                                                                                                                                                                                    |  |
|-------------------------------------------------------------------------------------------------------------------------------------------------------------------------------------------------------------------------------------------------------------------------------------------------------------------------------------------------------------------------------------------------------------------------------------------------------------------------------------------------------------------------------------------------------------------------------------------------------------------------------------------------------------------------------------------------------------------------------------------------------------------------------------------------------------------------------------------------------------------------------------------------------------------------------------------------------------------------------------------------------------------------------------------------------------------------------------------------------------------------------------------------------------------------------------------------------------------------------------------------------------------------------------------------------------------------------------------------------------------------------------------------------------------------------------------------------------------------------------------------------------------------------------------------------------------------------------------------------------------------------------------------------------------------------------------------------------------------------------------------------------------------------------------------------------------------------------------------------------------------------------------------------------------------------------------------------------------------------------------------------------------------------------------------------------------------------------------------------------------------------|-------------------------------------------------------------------------------------------------------|--------------------------------------------------------------------------------------------------------------------------------------------------------------------------------------------------------------------------------------------------------------------------------------------------------------------------------------------------------------------------------------------------------------------------------------------------------------------------------------------------------------------------------------------------------------------------------------------------------------------------------------------------------------------------------------------------------------------------------------------------------------------------------------------------------------------------------------------------------------------------------------------------------------------------------------------------------------------------------------------------------------------------------------------------------------------------------------------------------------------------------------------------------------------------------------------------------------------------------------------------------------------------------------------------------------------------------------------------------------------------------------------------------------------------------------------------------------------------------------------------------------------------------------------------------------------------------------------------------------------------------------------------------------------------------------------------------------------------------------------------------------------------------------------------------------------------------------------------------------------------------------------------------------------------------------------------------------------------------------------------------------------------------------------------------------------------------------------------------------------------------|--|
|                                                                                                                                                                                                                                                                                                                                                                                                                                                                                                                                                                                                                                                                                                                                                                                                                                                                                                                                                                                                                                                                                                                                                                                                                                                                                                                                                                                                                                                                                                                                                                                                                                                                                                                                                                                                                                                                                                                                                                                                                                                                                                                               | SEC.9-15-19W<br>KB 2043'                                                                              | SEC.9-15-19W<br>KB 2044'                                                                                                                                                                                                                                                                                                                                                                                                                                                                                                                                                                                                                                                                                                                                                                                                                                                                                                                                                                                                                                                                                                                                                                                                                                                                                                                                                                                                                                                                                                                                                                                                                                                                                                                                                                                                                                                                                                                                                                                                                                                                                                       |  |
| LOG TOPS                                                                                                                                                                                                                                                                                                                                                                                                                                                                                                                                                                                                                                                                                                                                                                                                                                                                                                                                                                                                                                                                                                                                                                                                                                                                                                                                                                                                                                                                                                                                                                                                                                                                                                                                                                                                                                                                                                                                                                                                                                                                                                                      | LOG TOPS                                                                                              | LOG TOPS                                                                                                                                                                                                                                                                                                                                                                                                                                                                                                                                                                                                                                                                                                                                                                                                                                                                                                                                                                                                                                                                                                                                                                                                                                                                                                                                                                                                                                                                                                                                                                                                                                                                                                                                                                                                                                                                                                                                                                                                                                                                                                                       |  |
| 1259 +779                                                                                                                                                                                                                                                                                                                                                                                                                                                                                                                                                                                                                                                                                                                                                                                                                                                                                                                                                                                                                                                                                                                                                                                                                                                                                                                                                                                                                                                                                                                                                                                                                                                                                                                                                                                                                                                                                                                                                                                                                                                                                                                     | + 785                                                                                                 | + 775                                                                                                                                                                                                                                                                                                                                                                                                                                                                                                                                                                                                                                                                                                                                                                                                                                                                                                                                                                                                                                                                                                                                                                                                                                                                                                                                                                                                                                                                                                                                                                                                                                                                                                                                                                                                                                                                                                                                                                                                                                                                                                                          |  |
| 1297 +741                                                                                                                                                                                                                                                                                                                                                                                                                                                                                                                                                                                                                                                                                                                                                                                                                                                                                                                                                                                                                                                                                                                                                                                                                                                                                                                                                                                                                                                                                                                                                                                                                                                                                                                                                                                                                                                                                                                                                                                                                                                                                                                     | + 749                                                                                                 | + 738                                                                                                                                                                                                                                                                                                                                                                                                                                                                                                                                                                                                                                                                                                                                                                                                                                                                                                                                                                                                                                                                                                                                                                                                                                                                                                                                                                                                                                                                                                                                                                                                                                                                                                                                                                                                                                                                                                                                                                                                                                                                                                                          |  |
| 3014 - 976                                                                                                                                                                                                                                                                                                                                                                                                                                                                                                                                                                                                                                                                                                                                                                                                                                                                                                                                                                                                                                                                                                                                                                                                                                                                                                                                                                                                                                                                                                                                                                                                                                                                                                                                                                                                                                                                                                                                                                                                                                                                                                                    | - 969                                                                                                 | - 978                                                                                                                                                                                                                                                                                                                                                                                                                                                                                                                                                                                                                                                                                                                                                                                                                                                                                                                                                                                                                                                                                                                                                                                                                                                                                                                                                                                                                                                                                                                                                                                                                                                                                                                                                                                                                                                                                                                                                                                                                                                                                                                          |  |
| 3290-1252                                                                                                                                                                                                                                                                                                                                                                                                                                                                                                                                                                                                                                                                                                                                                                                                                                                                                                                                                                                                                                                                                                                                                                                                                                                                                                                                                                                                                                                                                                                                                                                                                                                                                                                                                                                                                                                                                                                                                                                                                                                                                                                     | -1246                                                                                                 | -1257                                                                                                                                                                                                                                                                                                                                                                                                                                                                                                                                                                                                                                                                                                                                                                                                                                                                                                                                                                                                                                                                                                                                                                                                                                                                                                                                                                                                                                                                                                                                                                                                                                                                                                                                                                                                                                                                                                                                                                                                                                                                                                                          |  |
| 3314-1276                                                                                                                                                                                                                                                                                                                                                                                                                                                                                                                                                                                                                                                                                                                                                                                                                                                                                                                                                                                                                                                                                                                                                                                                                                                                                                                                                                                                                                                                                                                                                                                                                                                                                                                                                                                                                                                                                                                                                                                                                                                                                                                     | -1268                                                                                                 | -1284                                                                                                                                                                                                                                                                                                                                                                                                                                                                                                                                                                                                                                                                                                                                                                                                                                                                                                                                                                                                                                                                                                                                                                                                                                                                                                                                                                                                                                                                                                                                                                                                                                                                                                                                                                                                                                                                                                                                                                                                                                                                                                                          |  |
| 3338-1300                                                                                                                                                                                                                                                                                                                                                                                                                                                                                                                                                                                                                                                                                                                                                                                                                                                                                                                                                                                                                                                                                                                                                                                                                                                                                                                                                                                                                                                                                                                                                                                                                                                                                                                                                                                                                                                                                                                                                                                                                                                                                                                     | -1293                                                                                                 | -1306                                                                                                                                                                                                                                                                                                                                                                                                                                                                                                                                                                                                                                                                                                                                                                                                                                                                                                                                                                                                                                                                                                                                                                                                                                                                                                                                                                                                                                                                                                                                                                                                                                                                                                                                                                                                                                                                                                                                                                                                                                                                                                                          |  |
| 3578-1540                                                                                                                                                                                                                                                                                                                                                                                                                                                                                                                                                                                                                                                                                                                                                                                                                                                                                                                                                                                                                                                                                                                                                                                                                                                                                                                                                                                                                                                                                                                                                                                                                                                                                                                                                                                                                                                                                                                                                                                                                                                                                                                     | -1540                                                                                                 | -1548                                                                                                                                                                                                                                                                                                                                                                                                                                                                                                                                                                                                                                                                                                                                                                                                                                                                                                                                                                                                                                                                                                                                                                                                                                                                                                                                                                                                                                                                                                                                                                                                                                                                                                                                                                                                                                                                                                                                                                                                                                                                                                                          |  |
| 3670-1632                                                                                                                                                                                                                                                                                                                                                                                                                                                                                                                                                                                                                                                                                                                                                                                                                                                                                                                                                                                                                                                                                                                                                                                                                                                                                                                                                                                                                                                                                                                                                                                                                                                                                                                                                                                                                                                                                                                                                                                                                                                                                                                     | -1620                                                                                                 | -1639                                                                                                                                                                                                                                                                                                                                                                                                                                                                                                                                                                                                                                                                                                                                                                                                                                                                                                                                                                                                                                                                                                                                                                                                                                                                                                                                                                                                                                                                                                                                                                                                                                                                                                                                                                                                                                                                                                                                                                                                                                                                                                                          |  |
| 3750-1712                                                                                                                                                                                                                                                                                                                                                                                                                                                                                                                                                                                                                                                                                                                                                                                                                                                                                                                                                                                                                                                                                                                                                                                                                                                                                                                                                                                                                                                                                                                                                                                                                                                                                                                                                                                                                                                                                                                                                                                                                                                                                                                     | -1707                                                                                                 | -1710                                                                                                                                                                                                                                                                                                                                                                                                                                                                                                                                                                                                                                                                                                                                                                                                                                                                                                                                                                                                                                                                                                                                                                                                                                                                                                                                                                                                                                                                                                                                                                                                                                                                                                                                                                                                                                                                                                                                                                                                                                                                                                                          |  |
|                                                                                                                                                                                                                                                                                                                                                                                                                                                                                                                                                                                                                                                                                                                                                                                                                                                                                                                                                                                                                                                                                                                                                                                                                                                                                                                                                                                                                                                                                                                                                                                                                                                                                                                                                                                                                                                                                                                                                                                                                                                                                                                               | 1259 +779<br>1297 +741<br>3014 - 976<br>3290-1252<br>3314-1276<br>3338-1300<br>3578-1540<br>3670-1632 | NW NE SE C.9-15S-19W SEC.9-15-19W SEC.9-15-19W SEC.9-15-19W SEY SEC.9-15-19W SEC.9- |  |