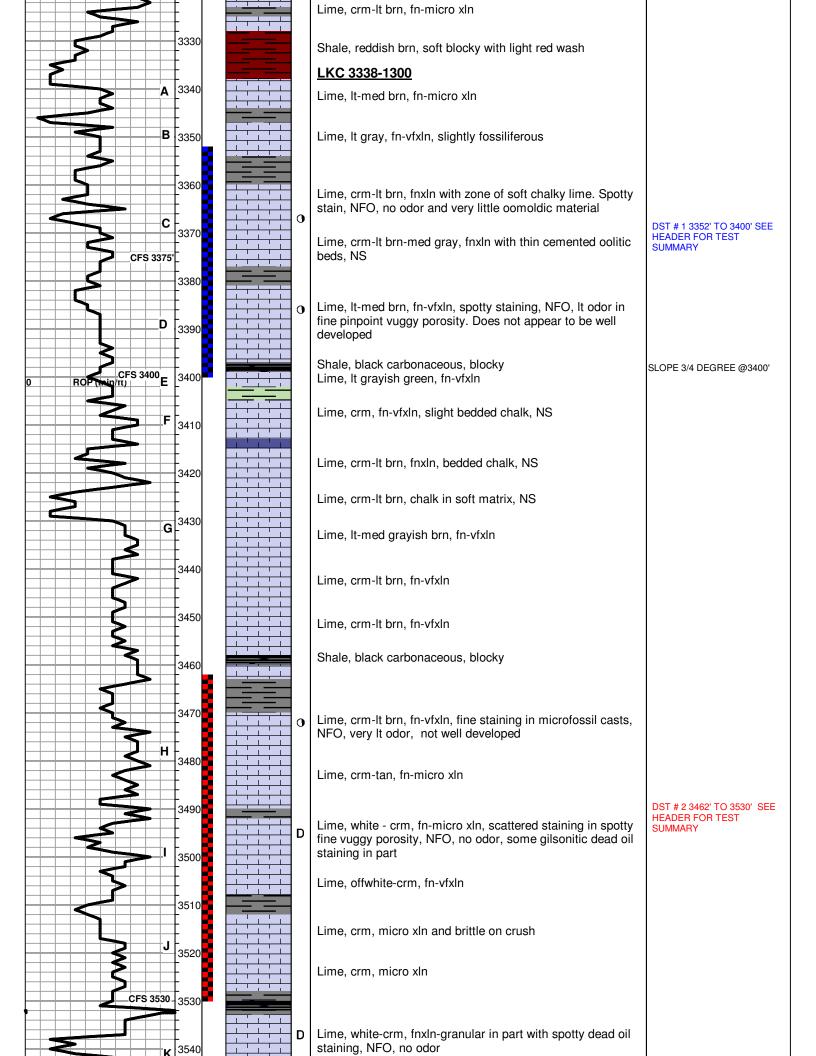

DRILL STEM TESTING BY TRILOBITE TESTING INC: THREE (3) CONVENTIONAL TESTS

| IS NATIONAL STATE AND ASSAULT OF THE PROPERTY | WILLIE # 1<br>NW SE SE SE                                                                             | REICHERT # 1<br>N2 S2 SE NE                                                                                                                                                                                                                                                                                                                                                                                                                                                                                                                                                                                                                                                                                                                                                                                                                                                                                                                                                                                                                                                                                                                                                                                                                                                                                                                                                                                                                                                                                                                                                                                                                                                                                                                                                                                                                                                                                                                                                                                                                                                                                                    |  |
|-------------------------------------------------------------------------------------------------------------------------------------------------------------------------------------------------------------------------------------------------------------------------------------------------------------------------------------------------------------------------------------------------------------------------------------------------------------------------------------------------------------------------------------------------------------------------------------------------------------------------------------------------------------------------------------------------------------------------------------------------------------------------------------------------------------------------------------------------------------------------------------------------------------------------------------------------------------------------------------------------------------------------------------------------------------------------------------------------------------------------------------------------------------------------------------------------------------------------------------------------------------------------------------------------------------------------------------------------------------------------------------------------------------------------------------------------------------------------------------------------------------------------------------------------------------------------------------------------------------------------------------------------------------------------------------------------------------------------------------------------------------------------------------------------------------------------------------------------------------------------------------------------------------------------------------------------------------------------------------------------------------------------------------------------------------------------------------------------------------------------------|-------------------------------------------------------------------------------------------------------|--------------------------------------------------------------------------------------------------------------------------------------------------------------------------------------------------------------------------------------------------------------------------------------------------------------------------------------------------------------------------------------------------------------------------------------------------------------------------------------------------------------------------------------------------------------------------------------------------------------------------------------------------------------------------------------------------------------------------------------------------------------------------------------------------------------------------------------------------------------------------------------------------------------------------------------------------------------------------------------------------------------------------------------------------------------------------------------------------------------------------------------------------------------------------------------------------------------------------------------------------------------------------------------------------------------------------------------------------------------------------------------------------------------------------------------------------------------------------------------------------------------------------------------------------------------------------------------------------------------------------------------------------------------------------------------------------------------------------------------------------------------------------------------------------------------------------------------------------------------------------------------------------------------------------------------------------------------------------------------------------------------------------------------------------------------------------------------------------------------------------------|--|
|                                                                                                                                                                                                                                                                                                                                                                                                                                                                                                                                                                                                                                                                                                                                                                                                                                                                                                                                                                                                                                                                                                                                                                                                                                                                                                                                                                                                                                                                                                                                                                                                                                                                                                                                                                                                                                                                                                                                                                                                                                                                                                                               | SEC.9-15-19W<br>KB 2043'                                                                              | SEC.9-15-19W<br>KB 2044'                                                                                                                                                                                                                                                                                                                                                                                                                                                                                                                                                                                                                                                                                                                                                                                                                                                                                                                                                                                                                                                                                                                                                                                                                                                                                                                                                                                                                                                                                                                                                                                                                                                                                                                                                                                                                                                                                                                                                                                                                                                                                                       |  |
| LOG TOPS                                                                                                                                                                                                                                                                                                                                                                                                                                                                                                                                                                                                                                                                                                                                                                                                                                                                                                                                                                                                                                                                                                                                                                                                                                                                                                                                                                                                                                                                                                                                                                                                                                                                                                                                                                                                                                                                                                                                                                                                                                                                                                                      | LOG TOPS                                                                                              | LOG TOPS                                                                                                                                                                                                                                                                                                                                                                                                                                                                                                                                                                                                                                                                                                                                                                                                                                                                                                                                                                                                                                                                                                                                                                                                                                                                                                                                                                                                                                                                                                                                                                                                                                                                                                                                                                                                                                                                                                                                                                                                                                                                                                                       |  |
| 1259 +779                                                                                                                                                                                                                                                                                                                                                                                                                                                                                                                                                                                                                                                                                                                                                                                                                                                                                                                                                                                                                                                                                                                                                                                                                                                                                                                                                                                                                                                                                                                                                                                                                                                                                                                                                                                                                                                                                                                                                                                                                                                                                                                     | + 785                                                                                                 | + 775                                                                                                                                                                                                                                                                                                                                                                                                                                                                                                                                                                                                                                                                                                                                                                                                                                                                                                                                                                                                                                                                                                                                                                                                                                                                                                                                                                                                                                                                                                                                                                                                                                                                                                                                                                                                                                                                                                                                                                                                                                                                                                                          |  |
| 1297 +741                                                                                                                                                                                                                                                                                                                                                                                                                                                                                                                                                                                                                                                                                                                                                                                                                                                                                                                                                                                                                                                                                                                                                                                                                                                                                                                                                                                                                                                                                                                                                                                                                                                                                                                                                                                                                                                                                                                                                                                                                                                                                                                     | + 749                                                                                                 | + 738                                                                                                                                                                                                                                                                                                                                                                                                                                                                                                                                                                                                                                                                                                                                                                                                                                                                                                                                                                                                                                                                                                                                                                                                                                                                                                                                                                                                                                                                                                                                                                                                                                                                                                                                                                                                                                                                                                                                                                                                                                                                                                                          |  |
| 3014 - 976                                                                                                                                                                                                                                                                                                                                                                                                                                                                                                                                                                                                                                                                                                                                                                                                                                                                                                                                                                                                                                                                                                                                                                                                                                                                                                                                                                                                                                                                                                                                                                                                                                                                                                                                                                                                                                                                                                                                                                                                                                                                                                                    | - 969                                                                                                 | - 978                                                                                                                                                                                                                                                                                                                                                                                                                                                                                                                                                                                                                                                                                                                                                                                                                                                                                                                                                                                                                                                                                                                                                                                                                                                                                                                                                                                                                                                                                                                                                                                                                                                                                                                                                                                                                                                                                                                                                                                                                                                                                                                          |  |
| 3290-1252                                                                                                                                                                                                                                                                                                                                                                                                                                                                                                                                                                                                                                                                                                                                                                                                                                                                                                                                                                                                                                                                                                                                                                                                                                                                                                                                                                                                                                                                                                                                                                                                                                                                                                                                                                                                                                                                                                                                                                                                                                                                                                                     | -1246                                                                                                 | -1257                                                                                                                                                                                                                                                                                                                                                                                                                                                                                                                                                                                                                                                                                                                                                                                                                                                                                                                                                                                                                                                                                                                                                                                                                                                                                                                                                                                                                                                                                                                                                                                                                                                                                                                                                                                                                                                                                                                                                                                                                                                                                                                          |  |
| 3314-1276                                                                                                                                                                                                                                                                                                                                                                                                                                                                                                                                                                                                                                                                                                                                                                                                                                                                                                                                                                                                                                                                                                                                                                                                                                                                                                                                                                                                                                                                                                                                                                                                                                                                                                                                                                                                                                                                                                                                                                                                                                                                                                                     | -1268                                                                                                 | -1284                                                                                                                                                                                                                                                                                                                                                                                                                                                                                                                                                                                                                                                                                                                                                                                                                                                                                                                                                                                                                                                                                                                                                                                                                                                                                                                                                                                                                                                                                                                                                                                                                                                                                                                                                                                                                                                                                                                                                                                                                                                                                                                          |  |
| 3338-1300                                                                                                                                                                                                                                                                                                                                                                                                                                                                                                                                                                                                                                                                                                                                                                                                                                                                                                                                                                                                                                                                                                                                                                                                                                                                                                                                                                                                                                                                                                                                                                                                                                                                                                                                                                                                                                                                                                                                                                                                                                                                                                                     | -1293                                                                                                 | -1306                                                                                                                                                                                                                                                                                                                                                                                                                                                                                                                                                                                                                                                                                                                                                                                                                                                                                                                                                                                                                                                                                                                                                                                                                                                                                                                                                                                                                                                                                                                                                                                                                                                                                                                                                                                                                                                                                                                                                                                                                                                                                                                          |  |
| 3578-1540                                                                                                                                                                                                                                                                                                                                                                                                                                                                                                                                                                                                                                                                                                                                                                                                                                                                                                                                                                                                                                                                                                                                                                                                                                                                                                                                                                                                                                                                                                                                                                                                                                                                                                                                                                                                                                                                                                                                                                                                                                                                                                                     | -1540                                                                                                 | -1548                                                                                                                                                                                                                                                                                                                                                                                                                                                                                                                                                                                                                                                                                                                                                                                                                                                                                                                                                                                                                                                                                                                                                                                                                                                                                                                                                                                                                                                                                                                                                                                                                                                                                                                                                                                                                                                                                                                                                                                                                                                                                                                          |  |
| 3670-1632                                                                                                                                                                                                                                                                                                                                                                                                                                                                                                                                                                                                                                                                                                                                                                                                                                                                                                                                                                                                                                                                                                                                                                                                                                                                                                                                                                                                                                                                                                                                                                                                                                                                                                                                                                                                                                                                                                                                                                                                                                                                                                                     | -1620                                                                                                 | -1639                                                                                                                                                                                                                                                                                                                                                                                                                                                                                                                                                                                                                                                                                                                                                                                                                                                                                                                                                                                                                                                                                                                                                                                                                                                                                                                                                                                                                                                                                                                                                                                                                                                                                                                                                                                                                                                                                                                                                                                                                                                                                                                          |  |
| 3750-1712                                                                                                                                                                                                                                                                                                                                                                                                                                                                                                                                                                                                                                                                                                                                                                                                                                                                                                                                                                                                                                                                                                                                                                                                                                                                                                                                                                                                                                                                                                                                                                                                                                                                                                                                                                                                                                                                                                                                                                                                                                                                                                                     | -1707                                                                                                 | -1710                                                                                                                                                                                                                                                                                                                                                                                                                                                                                                                                                                                                                                                                                                                                                                                                                                                                                                                                                                                                                                                                                                                                                                                                                                                                                                                                                                                                                                                                                                                                                                                                                                                                                                                                                                                                                                                                                                                                                                                                                                                                                                                          |  |
|                                                                                                                                                                                                                                                                                                                                                                                                                                                                                                                                                                                                                                                                                                                                                                                                                                                                                                                                                                                                                                                                                                                                                                                                                                                                                                                                                                                                                                                                                                                                                                                                                                                                                                                                                                                                                                                                                                                                                                                                                                                                                                                               | 1259 +779<br>1297 +741<br>3014 - 976<br>3290-1252<br>3314-1276<br>3338-1300<br>3578-1540<br>3670-1632 | NW NE SE C.9-15S-19W SEC.9-15-19W SEC.9-15-19W SEC.9-15-19W SEY SEC.9-15-19W SEC.9- |  |

# **SUMMARY OF DAILY ACTIVITY**

| 6-30-17 | Spud 4:30 PM, set 8 5/8" surface casing to 215' w/ 150 sxs 60/40        |
|---------|-------------------------------------------------------------------------|
|         | POS 2%gel 3%CC, WOC 8 hrs, slope 1 degree.                              |
| 7-01-17 | 215', drill plug at 7:30AM                                              |
| 7-02-17 | 1675', drilling                                                         |
| 7-03-17 | 2583', drilling, displaced 2658' to 2689'                               |
| 7-04-17 | 3196', drilling, CFS 3330', short trip 25 stands, CFS 3375', CFS 3400', |
|         | DST # 1 3352' to 3400' "C" and "D", survey 3/4 degree @ 3400'           |
| 7-05-17 | 3400', finish DST # 1, TIWB, drilling, CFS 3530', DST # 2 3462' to      |
|         | 3530′ "H to J"                                                          |
| 7-06-17 | 3555', finish DST # 2, TIWB, drilling, CFS 3662' DST # 3 3630'-3662'    |
|         | Conglomerate sand.                                                      |

3750', RTD @ 2:57AM, TOWB, logs, TIWB, LDDP, run production 7-07-17 casing top and bottom stages.