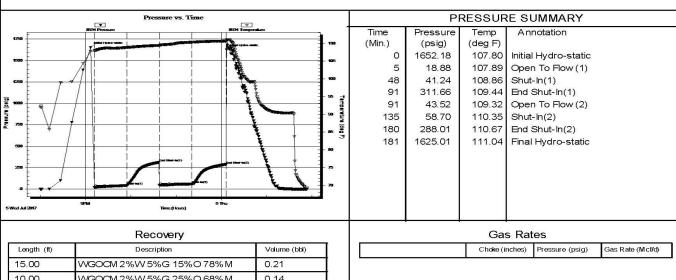

45-FSI-No Return

| Length (ft)       | Description              | Volume (bbl) |
|-------------------|--------------------------|--------------|
| 15.00             | WGOCM 2%W 5%G 15%O 78% M | 0.21         |
| 10.00             | WGOCM 2%W 5%G 25%O 68% M | 0.14         |
| 25.00             | GWOCM 5%G 20%W 30%O 45%M | 0.35         |
| 40.00             | GWOCM 5%G 5%W 5%O 85%M   | 0.56         |
|                   |                          |              |
|                   |                          |              |
| * Recovery from n | nultiple tests           | *            |

Ref. No: 62985 Printed: 2017.07.06 @ 07:01:02 Trilobite Testing, Inc

### DRILL STEM TEST REPORT

TDI, Inc.

1310 Bison Rd

Hays KS 67601+9696

Willie #2 Job Ticket: 62986

ATTN: Herb Deines Test Start: 2017.07.06 @ 14:46:00

GENERAL INFORMATION:

Formation: Conglomerate Sand

Test Type: Conventional Bottom Hole (Reset)

DST#: 3

9-15S-19W Ellis KS

Interval: 3630.00 ft (KB) To 3662.00 ft (KB) (TVD) Reference Bevations: 2038.00 ft (KB) Total Depth: 3662.00 ft (KB) (TVD) 2029.00 ft (CF) KB to GR/CF: Hole Diameter: 7.88 inchesHole Condition: Fair 9.00 ft Serial #: 8934 Outside Press@RunDepth: 65.02 psig @ 3631.00 ft (KB) 8000.00 psig Capacity: Start Date: 2017.07.06 End Date: 2017.07.06 Last Calib.: 2017.07.06 2017.07.06 @ 16:21:45 Start Time: 14:46:15 End Time: 21:01:30 Time On Btm: Time Off Btm: 2017.07.06 @ 19:27:45 TEST COMMENT: 45-IF-Weak Blow; Built to 6" 45-ISI-No Return 45-FF-Weak Blow; Built to 5&3/4" 45-FSI-No Return Pressure vs. Time PRESSURE SUMMARY Time Pressure Temp Annotation (Min.) (psig) (deg F) 1888.10 Initial Hydro-static 0 107.95 23.12 Open To Flow (1) 106.92 45 44.00 109.97 Shut-In(1) 88 1181.22 110.63 End Shut-In(1) 49.02 109.95 Open To Flow (2) 88 135 65.02 111.12 Shut-In(2) 185 1181.39 112.17 End Shut-In(2) 186 1778.73 112.39 Final Hydro-static Gas Rates Recovery Volume (bbl) Choke (inches) Pressure (psig) Gas Rate (Mcf/d) Length (ft) Description 40.00 Clean Oil 100%O 0.56 90.00 MCO 40% M 60% O 1.26 Recovery from multiple tests Trilobite Testing, Inc Ref. No: 62986 Printed: 2017.07.06 @ 22:18:52 **ROCK TYPES** Dolprim Lmst fw7> shale, gry Shcol o.⊕.0.°08.o' Dol Lime Lscongl Carbon Sh Ss Lmst fw<7 shale, red shale, grn **ACCESSORIES MINERAL** ▲ Chert, dark P Pyrite Sandy Printed by GEOstrip VC Striplog version 4.0.8.15 (www.grsi.ca) Curve Track #1 Curve Track #3 ROP (min/ft) Depth | Intervals