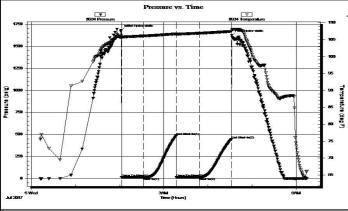

45-ISI-No Return 30-FF-No Blow 45-FSI-No Return

|                     | PRESSURE SUMMARY |          |         |                      |
|---------------------|------------------|----------|---------|----------------------|
|                     | Time             | Pressure | Temp    | Annotation           |
|                     | (Min.)           | (psig)   | (deg F) |                      |
|                     | 0                | 1678.43  | 106.12  | Initial Hydro-static |
| 0                   | 1                | 13.67    | 105.52  | Open To Flow (1)     |
|                     | 31               | 15.08    | 106.13  | Shut-ln(1)           |
| 4                   | 75               | 485.16   | 106.74  | End Shut-In(1)       |
| Temperature (deg F) | 75               | 14.34    | 106.52  | Open To Flow (2)     |
| Ē                   | 106              | 15.37    | 106.92  | Shut-In(2)           |
| 8                   | 150              | 445.44   | 107.44  | End Shut-In(2)       |
| 3                   | 150              | 1623.82  | 107.86  | Final Hydro-static   |
|                     |                  |          |         |                      |
|                     |                  |          |         |                      |
|                     |                  |          |         |                      |

| Recovery    |             |              |  |
|-------------|-------------|--------------|--|
| Length (ft) | Description | Volume (bbl) |  |
| 3.00        | Mud 100%M   | 0.04         |  |
|             |             |              |  |
|             |             |              |  |
|             |             |              |  |
|             |             |              |  |
|             |             |              |  |
| ļ           | <u> </u>    | <u> </u>     |  |

Gas Rates Choke (inches) Pressure (psig) Gas Rate (Mcf/d)

Ref. No: 62984 Printed: 2017.07.05 @ 06:38:02 Trilobite Testing, Inc.