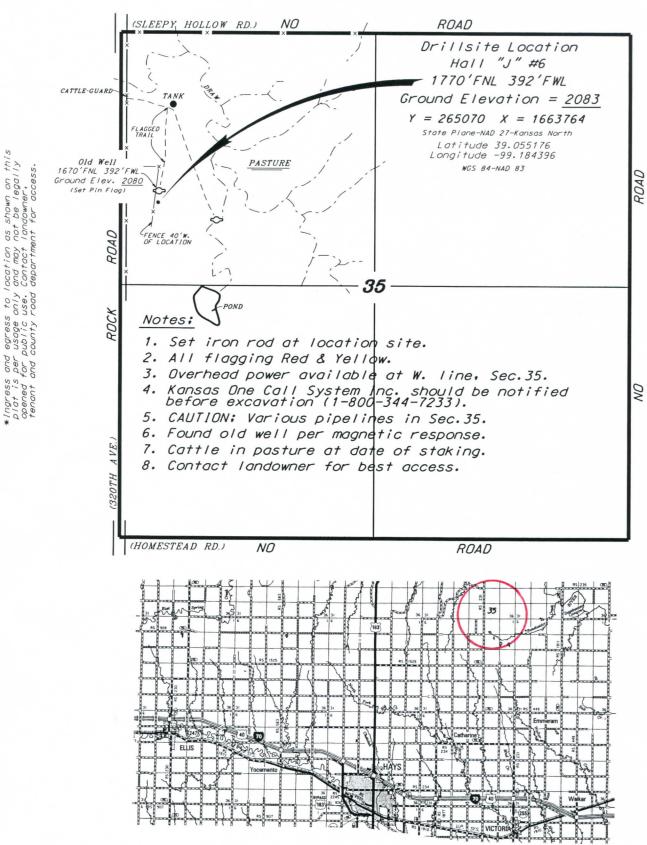

AMERICAN OIL, LLC HALL LEASE NW. 1/4, SECTION 35, T115, R17W ELLIS COUNTY, KANSAS

Controlling data is based upon the best maps and photographs available to us and upon a regular section of land containing 640 acres.

Approximate section lines were determined using the normal standard of care of oilfield surveyors practicing in the state of Kansas. The section corners, which establish the precise section lines, were not necessarily located, and the exact location of the drillsite location in the section is not guaranteed. Therefore, the operator securing this service and accepting this plat and all other parties relying thereon agree to hold Central Kansas Diffield Services, Inc., its officers and employees harmless from all losses, costs and expenses and said entities released from any liability from incidental or consequential damages