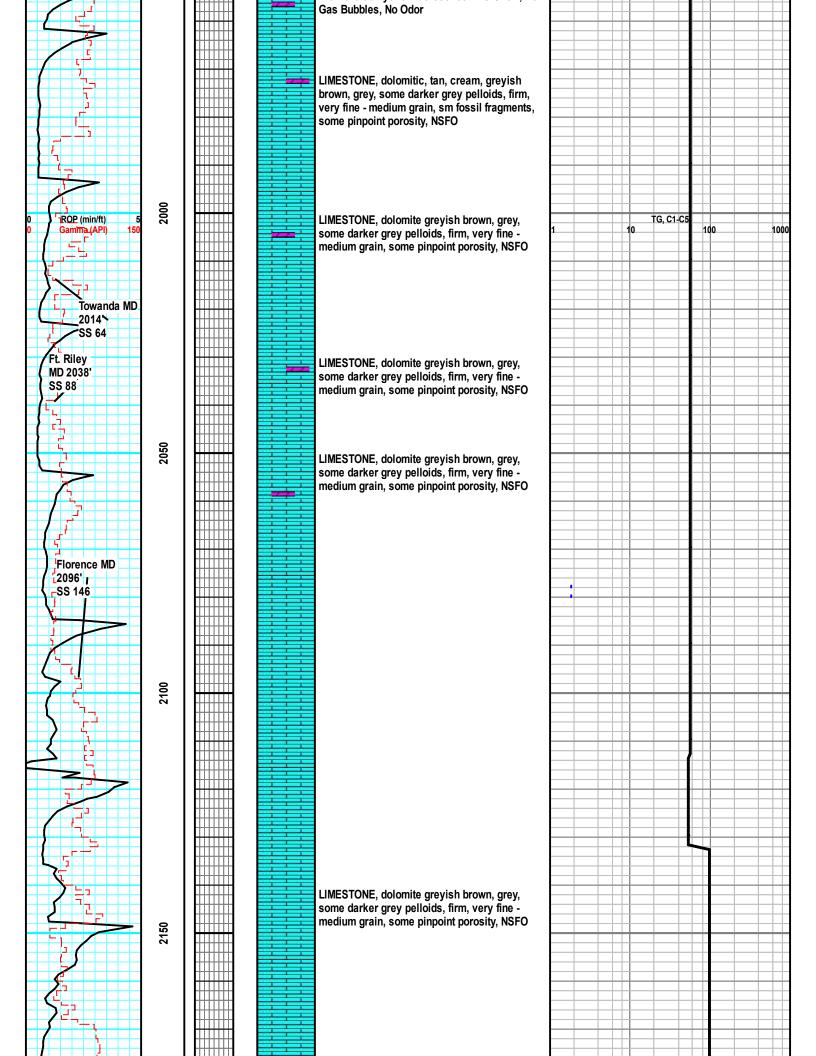

## GEOLOGIST

Name: Chris Leiker Company: Black Stone Petroleum Address: 2542 North Longfellow wichita KS 67226

LIMESTONE, dolomite greyish brown, grey, some darker grey pelloids, firm, very fine medium grain, some pinpoint porosity, NSFO

LIMESTONE, dolomite greyish brown, grey, some darker grey pelloids, firm, very fine medium grain, some pinpoint porosity, NSFO

Limestone: Cream, light to medium tan, light brown, chalky, blocky subblocky, fine crystalline, poor porosity, oil smell.