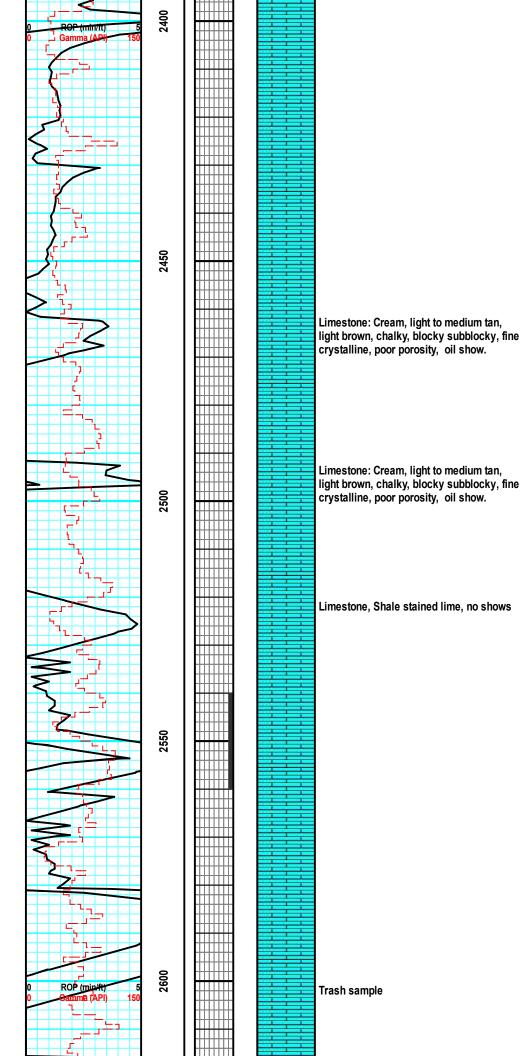

LIMESTONE, dolomite greyish brown, grey, some darker grey pelloids, firm, very fine medium grain, some pinpoint porosity, NSFO

Limestone: Cream, light to medium tan, light brown, chalky, blocky subblocky, fine crystalline, poor porosity, oil smell.