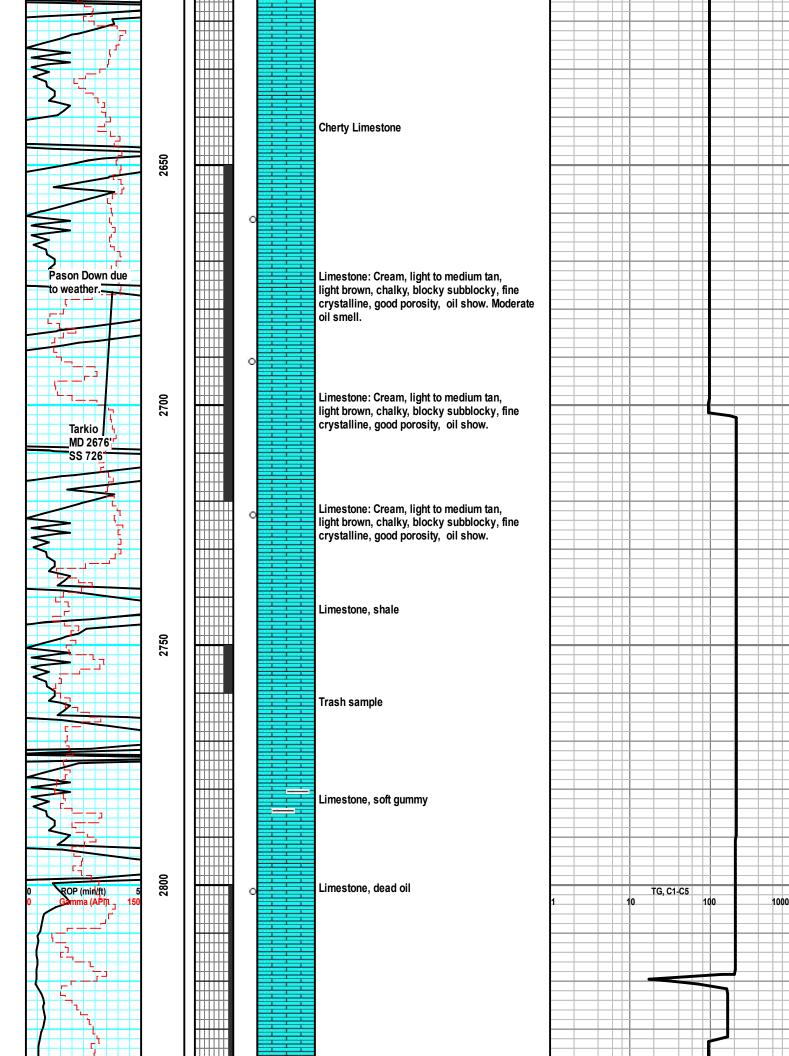

LIMESTONE, dolomite greyish brown, grey, some darker grey pelloids, firm, very fine medium grain, some pinpoint porosity, NSFO

Limestone: Cream, light to medium tan, light brown, chalky, blocky subblocky, fine crystalline, poor porosity, oil smell.