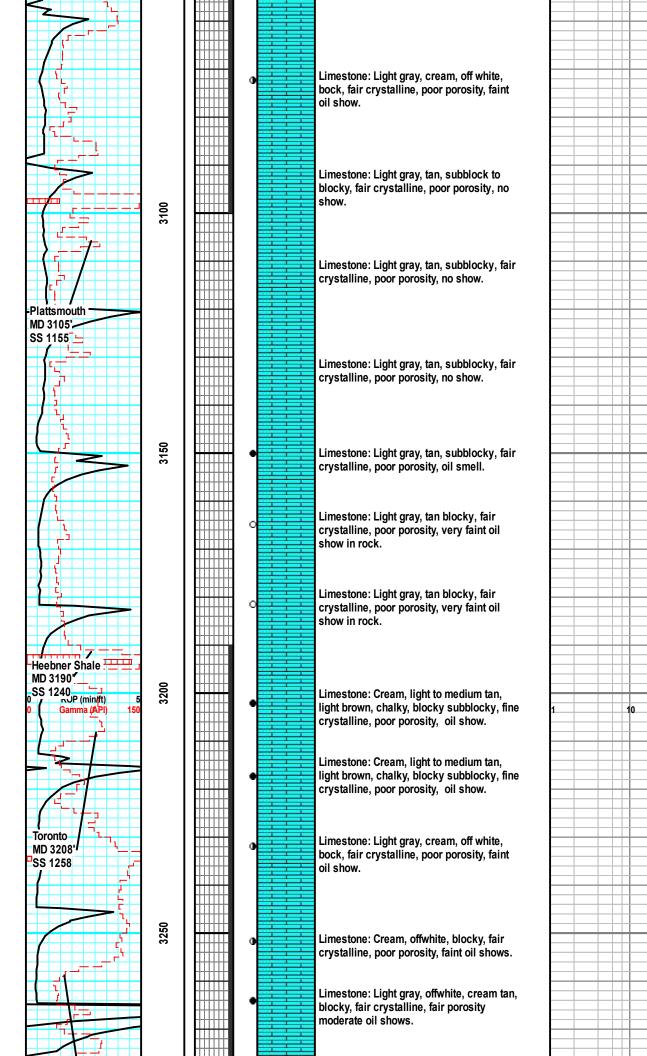

Drilling Fluid: CHEMICAL MUD

To: TD Formation: REAGAN SAND

K.B. Elevation (ft): 1950' Total Depth (ft): 3644'

Printed by StripLog from WellSight Systems 1-800-447-1534 www.WellSight.com

## **OPERATOR**

Company: BLACKSTONE PETROLEUM LLC Address: 363 N VASSAR ST WICHITA, KANSAS 67208

## GEOLOGIST

Name: Chris Leiker Company: Black Stone Petroleum Address: 2542 North Longfellow wichita KS 67226









LIMESTONE, dolomite greyish brown, grey, some darker grey pelloids, firm, very fine medium grain, some pinpoint porosity, NSFO

LIMESTONE, dolomite greyish brown, grey, some darker grey pelloids, firm, very fine medium grain, some pinpoint porosity, NSFO

Limestone: Cream, light to medium tan, light brown, chalky, blocky subblocky, fine crystalline, poor porosity, oil smell.













TG, C1-C5