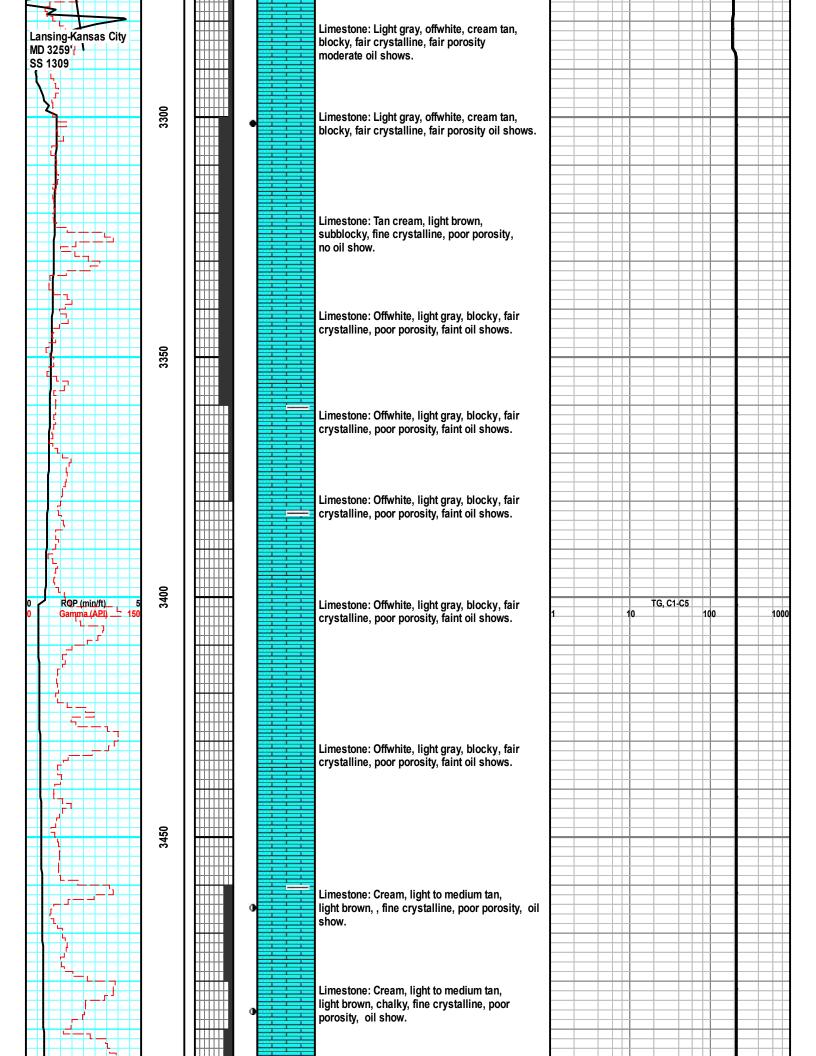

id: CHEMICAL MUD

To: TD Formation: REAGAN SAND

K.B. Elevation (ft): 1950' Total Depth (ft): 3644'

Printed by StripLog from WellSight Systems 1-800-447-1534 www.WellSight.com

## **OPERATOR**

Company: BLACKSTONE PETROLEUM LLC Address: 363 N VASSAR ST WICHITA, KANSAS 67208

## GEOLOGIST

Name: Chris Leiker Company: Black Stone Petroleum Address: 2542 North Longfellow wichita KS 67226









LIMESTONE, dolomite greyish brown, grey, some darker grey pelloids, firm, very fine medium grain, some pinpoint porosity, NSFO

LIMESTONE, dolomite greyish brown, grey, some darker grey pelloids, firm, very fine medium grain, some pinpoint porosity, NSFO

Limestone: Cream, light to medium tan, light brown, chalky, blocky subblocky, fine crystalline, poor porosity, oil smell.













TG, C1-C5