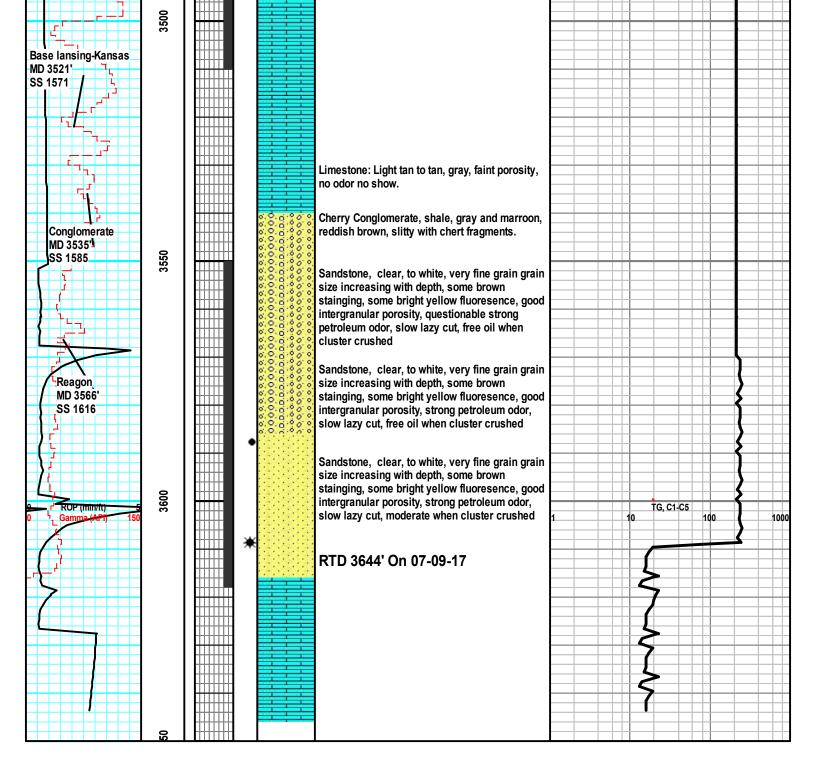

**Bottom Hole** Coordinates: Ground Elevation (ft): 1941' Logged Interval (ft): 1500 Type of Drilling Fluid: CHEMICAL MUD

To: TD Formation: REAGAN SAND

K.B. Elevation (ft): 1950' Total Depth (ft): 3644'