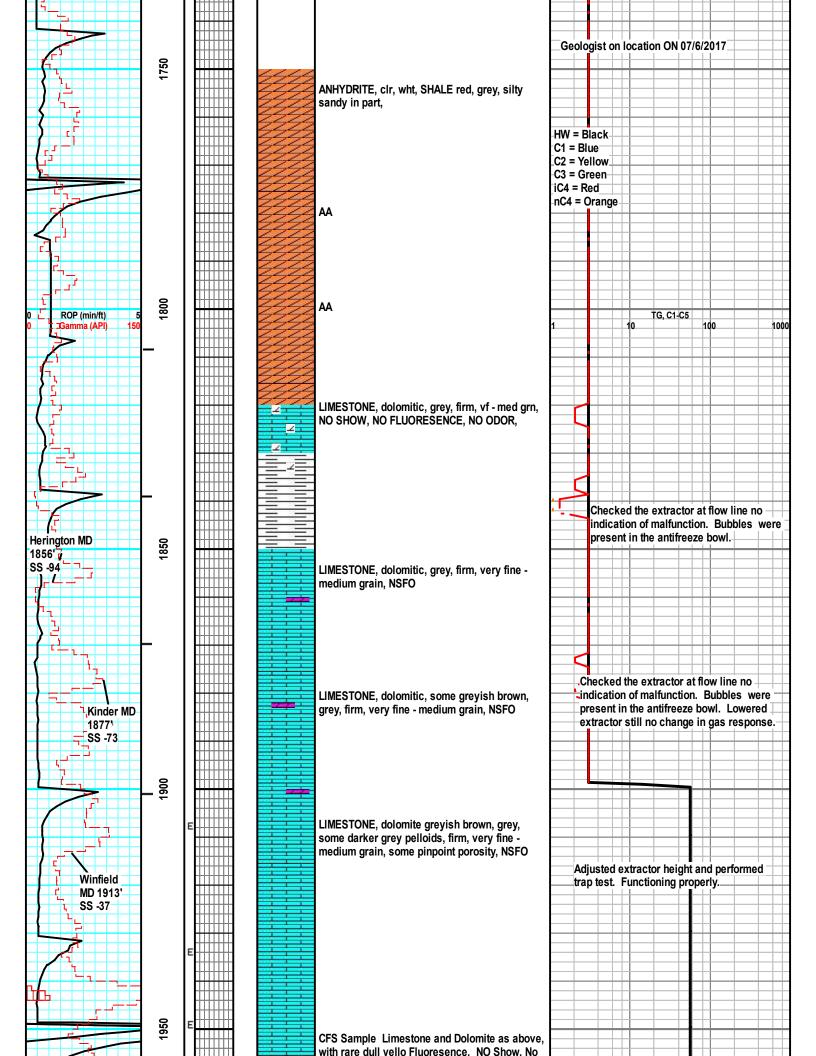

## GEOLOGIST

Name: Chris Leiker Company: Black Stone Petroleum Address: 2542 North Longfellow wichita KS 67226

LIMESTONE, dolomite greyish brown, grey, some darker grey pelloids, firm, very fine medium grain, some pinpoint porosity, NSFO

LIMESTONE, dolomite greyish brown, grey, some darker grey pelloids, firm, very fine medium grain, some pinpoint porosity, NSFO

Limestone: Cream, light to medium tan, light brown, chalky, blocky subblocky, fine crystalline, poor porosity, oil smell.