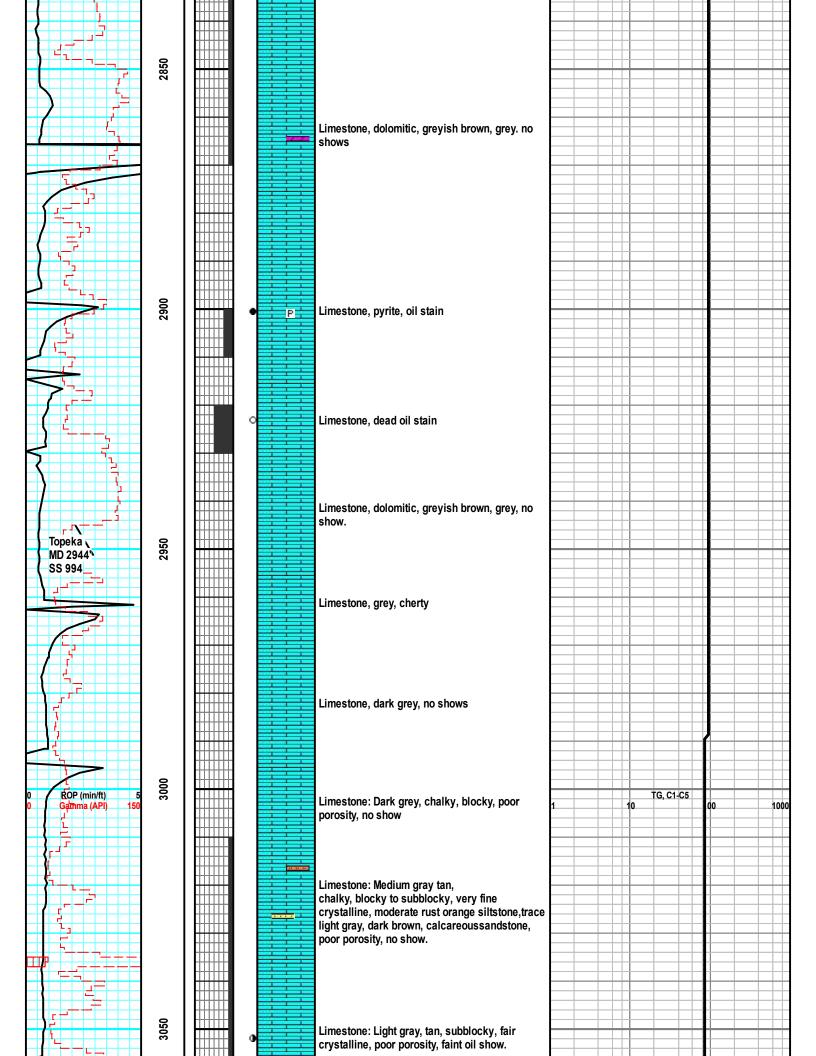

LIMESTONE, dolomite greyish brown, grey, some darker grey pelloids, firm, very fine medium grain, some pinpoint porosity, NSFO

Limestone: Cream, light to medium tan, light brown, chalky, blocky subblocky, fine crystalline, poor porosity, oil smell.