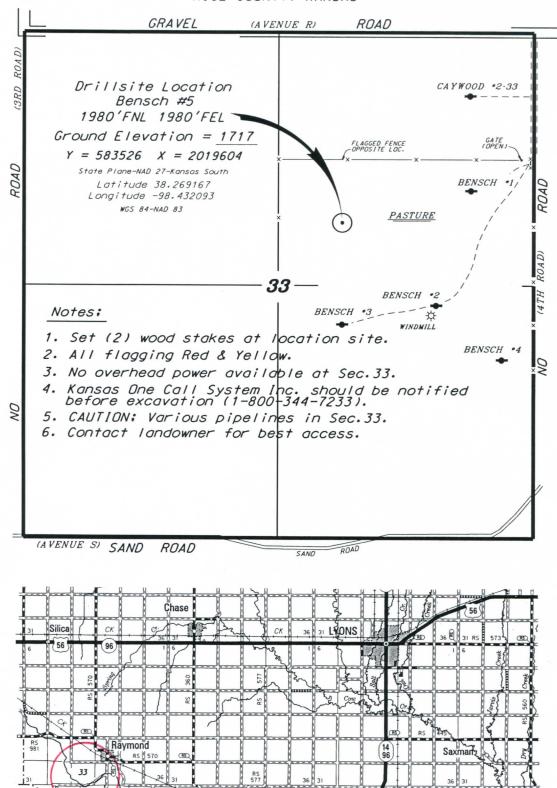

LEBSACK OIL PRODUCTION, INC. BENSCH LEASE NE. 1/4, SECTION 33, T20S, R10W RICE COUNTY, KANSAS

only only use.

\*Ingress
plat is to opened fenant or

November 27, 2017

Date

Alden

Controlling data is based upon the best maps and photographs available to us and upon a regular section of land containing 640 acres.

section or iona containing evo ocres.

Abproximate section lines were determined using the normal standard of care of allfield surveyors procticing in the state of Kansas. The section corners, which establish the precise section lines, were not necessorily located, and the exact location of the drillsite location in the section is not guaranteed. Therefore, the operator securing this service and accepting this plat and all other parties relying thereon agree to hold Central Kansas Biffield Services. Inc. its officers and employees normless from all losses, costs and expenses and said entities released from any liability from incidental or consequential damages.