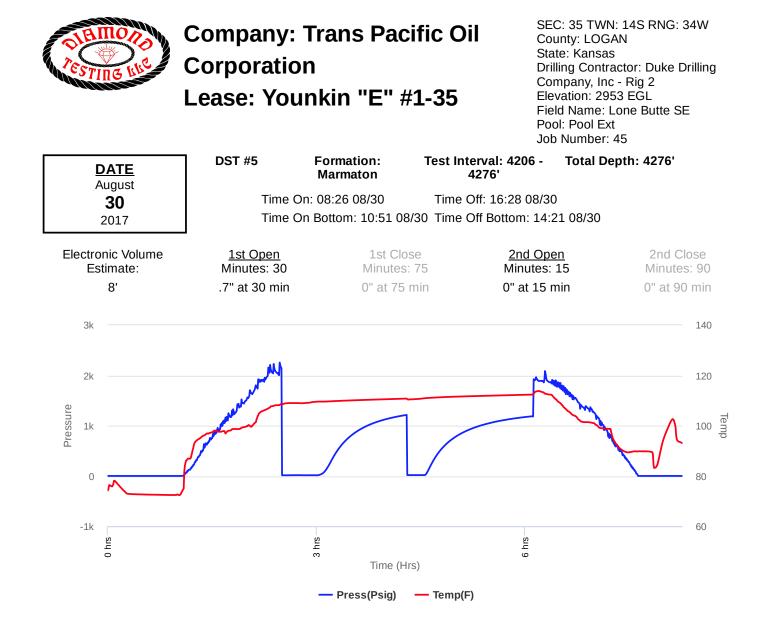

| DATE   |  |
|--------|--|
| August |  |
| 30     |  |
| 2017   |  |

DST #5

Formation: Marmaton Test Interval: 4206 -4276'

Total Depth: 4276'

Time On: 08:26 08/30Time Off: 16:28 08/30Time On Bottom: 10:51 08/30Time Off Bottom: 14:21 08/30

| DATE<br>August | DST #5 | Formation:<br>Marmaton | Test Interval: 4206 -<br>4276' | Total Depth: 4276' |
|----------------|--------|------------------------|--------------------------------|--------------------|
| <b>30</b>      | Time   | e On: 08:26 08/30      | Time Off: 16:28 08/30          |                    |
| 2017           | Time   | e On Bottom: 10:51 08  | 8/30 Time Off Bottom: 14:2     | 1 08/30            |
|                |        |                        |                                |                    |