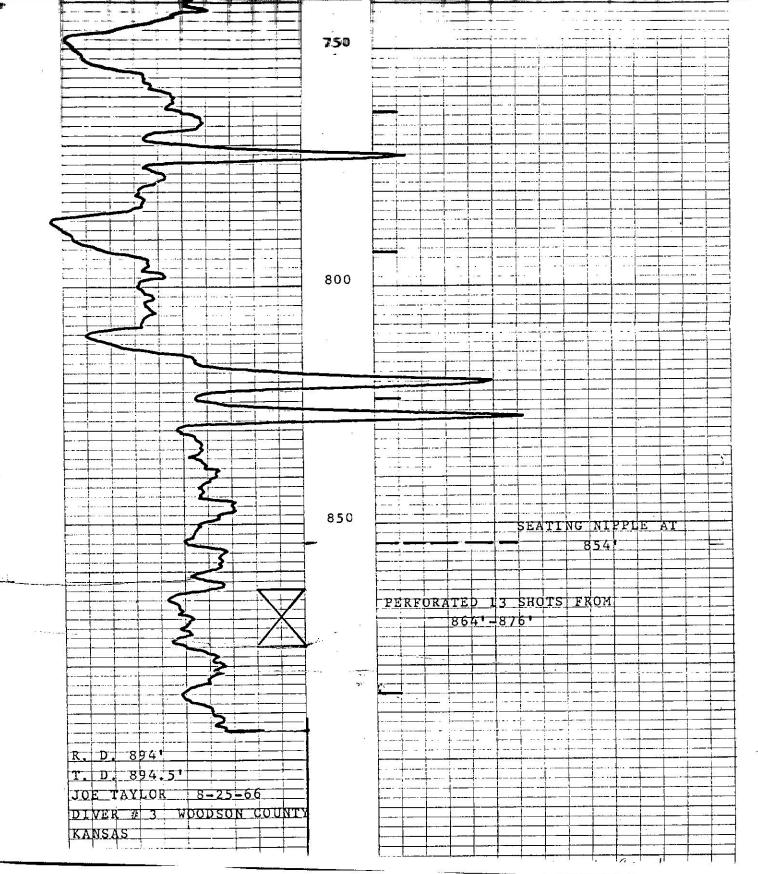

## Perforations And Bridge Plug Sets

| Perforation Top | Perforation Base | Formation | Bridge Plug Depth |
|-----------------|------------------|-----------|-------------------|
| 864             | 876              | Squirrel  |                   |

# **Ennis Perforators, Inc.**

1416 S. Santa Fe

Chanute, Kansas

| ľ                                                  | COM          | PANY                  | JOE TAYLOR     | 50p. 44                      |           |      |              |                 |
|----------------------------------------------------|--------------|-----------------------|----------------|------------------------------|-----------|------|--------------|-----------------|
|                                                    |              |                       | DIVER # 3      | n                            |           |      |              |                 |
|                                                    | FIE          | LD                    | WOODSON        | STATE KANSAS Other Services: |           |      |              |                 |
|                                                    | Loc          | ation:                |                |                              |           | Othe | er servic    | ,               |
|                                                    | Sec          | ·,                    | Twp            | Rg                           | e         |      |              |                 |
| ermanent Datu<br>og measured fi<br>orilling measur | om           | G                     | . L.           | , Ele                        | v         | Elev | D            |                 |
| Date                                               |              |                       | 8-25-66        |                              | 5-66      |      |              |                 |
| Run No.                                            |              |                       | 1 N. W.        |                              |           |      |              |                 |
| Type Log                                           |              |                       | GAMMA RAY      |                              | CCUNAI    |      |              |                 |
| Depth - Drille                                     | r            |                       |                |                              |           |      |              |                 |
| Depth - Logge                                      | er           |                       | 894.51         | -                            |           |      |              |                 |
| Rottom logged                                      |              | 1                     | 894            |                              |           |      |              |                 |
| Top logged in                                      | interval 700 |                       | WA             | WATER                        |           |      |              |                 |
| Type fluid in                                      | 100          |                       | WATER          |                              |           |      |              |                 |
| Cemented wi                                        |              |                       |                |                              |           |      |              |                 |
| Plug - Set at                                      | <u> </u>     |                       | ENLL           | FU                           | LL        |      |              |                 |
| Level                                              |              | - P                   | FULL           |                              |           |      |              |                 |
| Max. rec.                                          |              | eg r.                 |                | 1_1_                         | 11/16     | JETS |              |                 |
| Type of sho                                        |              |                       | ADAMS          | AJ                           | ADAMS     |      |              |                 |
| Recorded by                                        |              |                       | BELL           | В                            | ELL.      |      | <del> </del> |                 |
| Mingaged                                           | -y           | - COMP.               |                |                              |           |      | 200          |                 |
| RUN BORE-HOLE RECORD                               |              | RECORD                |                |                              | SING RECO | 100  | To           |                 |
| No. Bit From                                       |              | То                    | Size           | Wgt.                         | From      |      | T. D.        |                 |
| NO. DI                                             | <del></del>  |                       |                | 211                          |           | 0_   |              |                 |
|                                                    |              |                       |                |                              |           |      |              | <del> </del>    |
| <del></del>                                        |              |                       | 12 100 100 100 | 4                            | ├         |      |              |                 |
|                                                    |              |                       |                |                              | 3900      |      |              |                 |
|                                                    | 1            | Alleger May works the |                |                              | [ ]       |      |              | (0 - 0) (1 - 0) |