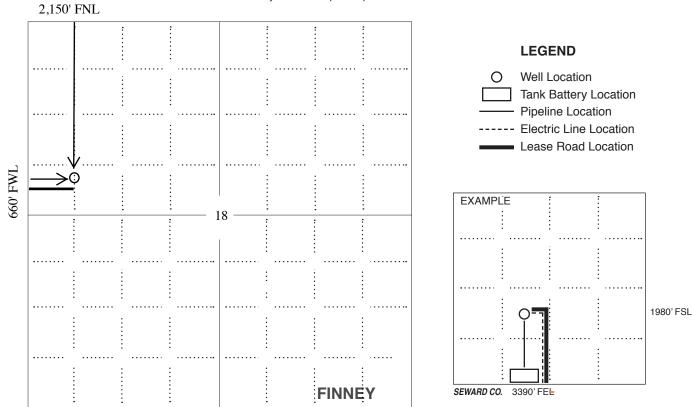

| Field: Damme                                                                             | Sec. <u>18</u> Twp. <u>22</u> | S. R. <sup>33</sup> E 🔀 W            |
| Number of Acres attributable to well: 1  QTR/QTR/QTR/QTR of acreage: N/2 - S/2 - Sw - Nw | Is Section: Regular or        | Irregular                            |
|                                                                                          | · · · · · ·                   | e well from nearest corner boundary. |

#### **PLAT**

Show location of the well. Show footage to the nearest lease or unit boundary line. Show the predicted locations of lease roads, tank batteries, pipelines and electrical lines, as required by the Kansas Surface Owner Notice Act (House Bill 2032).

You may attach a separate plat if desired.



NOTE: In all cases locate the spot of the proposed drilling locaton.

#### In plotting the proposed location of the well, you must show:

- 1. The manner in which you are using the depicted plat by identifying section lines, i.e. 1 section, 1 section with 8 surrounding sections, 4 sections, etc.
- 2. The distance of the proposed drilling location from the south / north and east / west outside section lines.
- 3. The distance to the nearest lease or unit boundary line (in footage).
- 4. If proposed location is located within a prorated or spaced field a certificate of acreage attribution plat must be attached: (C0-7 for oil wells; CG-8 for gas wells).
- 5. The predicted locations of lease roads, tank batteries, pipelines, and electrical lines.