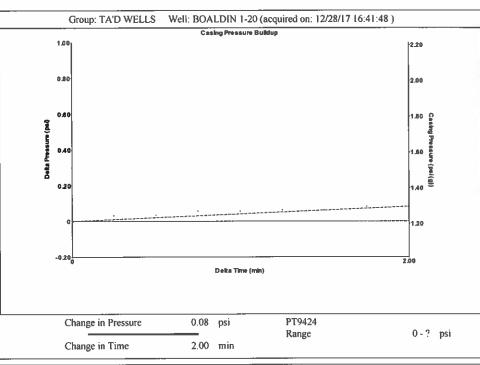

KCC District Office #3 - 137 E. 21st St., Chanute, KS 66720

KCC District Office #4 - 2301 E. 13th Street, Hays, KS 67601-2651

Group: TA'D WELLS Well: BOALDIN 1-20 (acquired on: 12/28/17 16:41:48 )

Entered Acoustic Velocity for Liquid Level depth determination