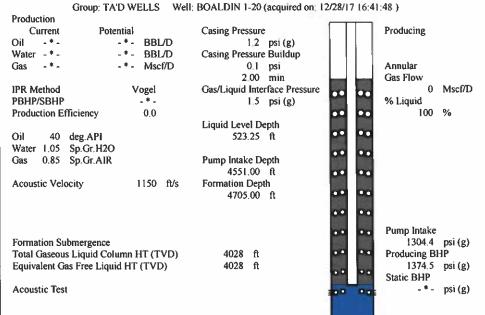

KCC District Office #3 - 137 E. 21st St., Chanute, KS 66720

KCC District Office #4 - 2301 E. 13th Street, Hays, KS 67601-2651

Group: TA'D WELLS Well: BOALDIN 1-20 (acquired on: 12/28/17 16:41:48 )

Entered Acoustic Velocity for Liquid Level depth determination