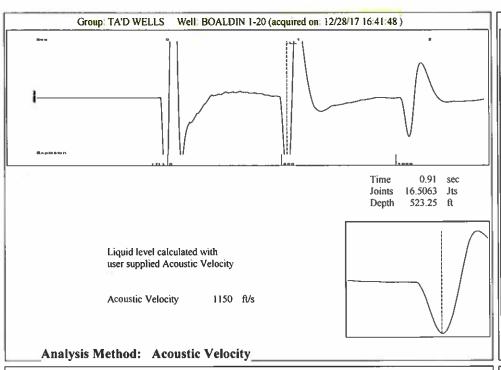

KCC District Office #3 - 137 E. 21st St., Chanute, KS 66720

KCC District Office #4 - 2301 E. 13th Street, Hays, KS 67601-2651

Group: TA'D WELLS Well: BOALDIN 1-20 (acquired on: 12/28/17 16:41:48 )

Entered Acoustic Velocity for Liquid Level depth determination