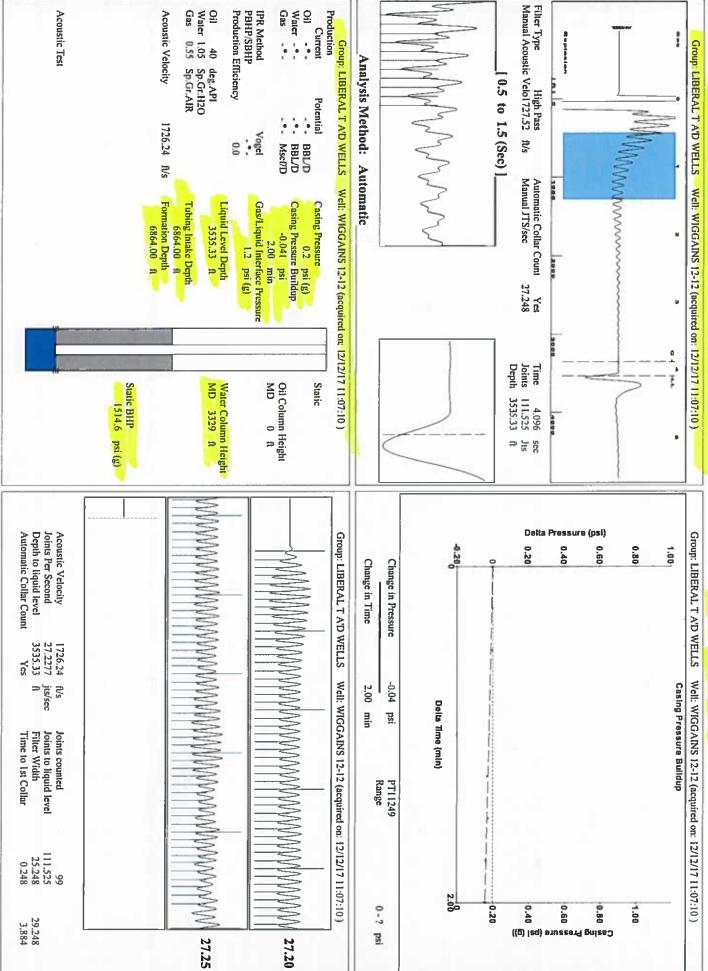

| KCC Dist            | KCC District Office #1 - 210 E. Frontview, Suite A, Dodge                             |              |                                     |                                                                 | City, KS 67801             |                           |  |
|                                                               |                     | KCC Dietrict Office #2 - 3450 N. Pock Poad Building 600, Suite 601, Wichita, KS 67226 |              |                                     |                                                                 |                            | Phone 620.682.7933        |  |

KCC District Office #3 - 137 E. 21st St., Chanute, KS 66720

KCC District Office #4 - 2301 E. 13th Street, Hays, KS 67601-2651



TOTAL WELL MANAGEMENT by ECHOMETER Company

12/12/17 12:32:14

Page 1

Conservation Division District Office No. 1 210 E. Frontview, Suite A Dodge City, KS 67801



Phone: 620-682-7933 http://kcc.ks.gov/

Sam Brownback, Governor

Pat Apple, Chairman Shari Feist Albrecht, Commissioner Jay Scott Emler, Commissioner

December 19, 2017

Katherine McClurkan Merit Energy Company, LLC 13727 Noel Road, Suite 1200 Dallas, TX 75240

Re: Temporary Abandonment API 15-189-22802-00-00 Wiggains 12 12 SE/4 Sec.12-35S-36W Stevens County, Kansas

## Dear Katherine McClurkan:

"Your temporary abandonment (TA) application for the well listed above has been approved. In accordance with K.A.R. 82-3-111 the TA status of this well will expire 12/19/2018.

- \* If you return this well to service or plug it, plea