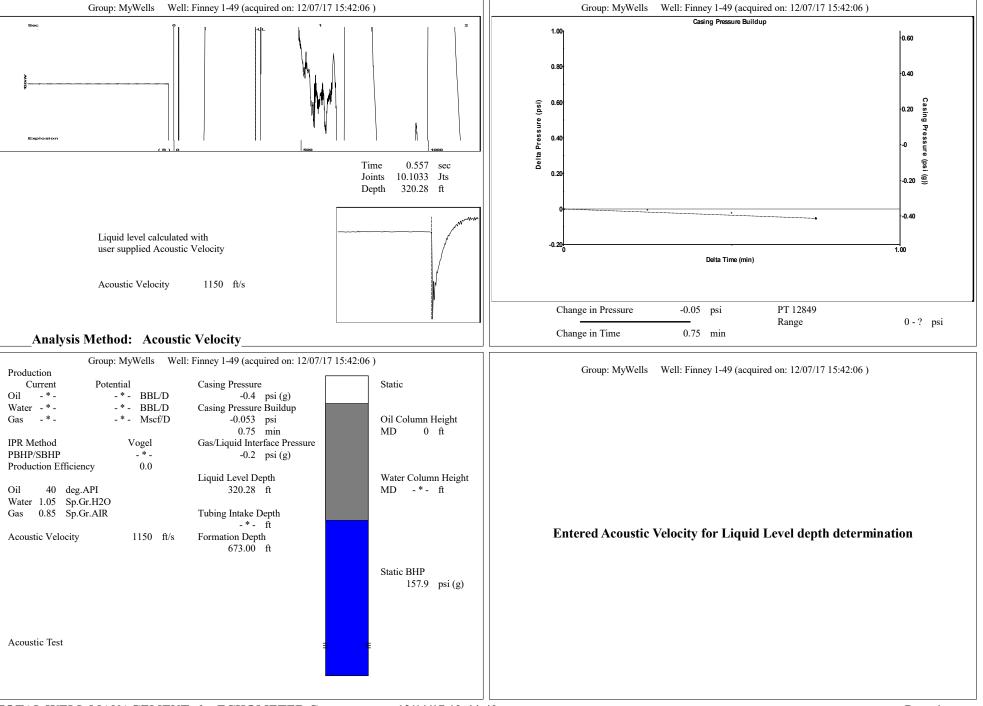

Re: Temporary Abandonment API 15-015-19659-00-00 FINNEY 1 49 NW/4 Sec.29-25S-05E Butler County, Kansas

Dear Casey Coats:

"Your temporary abandonment (TA) application for the well listed above has been approved. In accordance with K.A.R. 82-3-111 the TA status of this well will expire 12/12/2018.