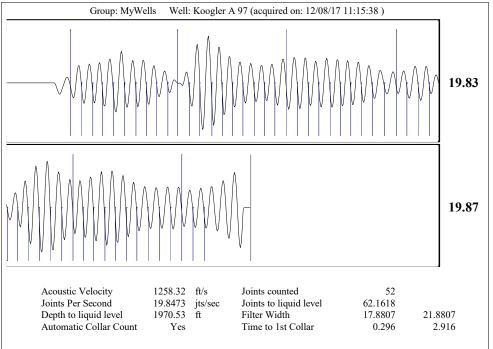

|                       |           |           |            |                            |     |  |  |  |                                              |      |            |  |  |  |

|  | KCC District Office #1 - 210 E. Frontview, Suite A, Dodge City, KS 67801               | Phone 620.682.7933 |  |  |
|--|----------------------------------------------------------------------------------------|--------------------|--|--|
|  | KCC District Office #2 - 3450 N. Rock Road, Building 600, Suite 601, Wichita, KS 67226 | Phone 316.337.7400 |  |  |
|  | KCC District Office #3 - 137 E. 21st St., Chanute, KS 66720                            | Phone 620.902.6450 |  |  |
|  | KCC District Office #4 - 2301 E. 13th Street, Hays, KS 67601-2651                      | Phone 785.261.6250 |  |  |









Conservation Division District Office No. 2 3450 N. Rock Road Building 600, Suite 601 Wichita, KS 67226



Phone: 316-337-7400 Fax: 316-630-4005 http://kcc.ks.gov/

Sam Brownback, Governor

Pat Apple, Chairman Shari Feist Albrecht, Commissioner Jay Scott Emler, Commissioner

December 12, 2017

Casey Coats Vess Oil Corporation 1700 WATERFRONT PKWY BLDG 500 WICHITA, KS 67206-6619

Re: Temporary Abandonment API 15-015-19705-00-00 KOOGLER A 97 SE/4 Sec.20-26S-05E Butler County, Kansas

## **Dear Casey Coats:**

"Your temporary abandonment (TA) application for the well listed above has been approved. In accordance with K.A.R. 82-3-111 the TA status of this well will expire 12/12/2018.

- \* If you return this well to service or plug it, please notify the District Office.
- \* If you sell this