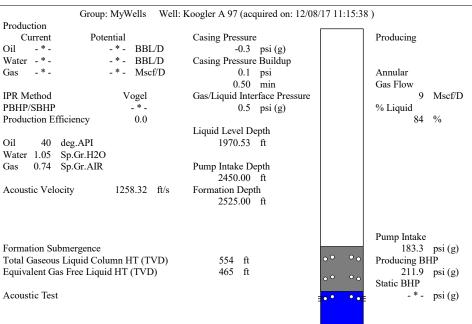

|                       |           |           |            |                            |     |  |  |  |                                              |      |            |  |  |  |

|  | KCC District Office #1 - 210 E. Frontview, Suite A, Dodge City, KS 67801               | Phone 620.682.7933 |  |  |
|--|----------------------------------------------------------------------------------------|--------------------|--|--|
|  | KCC District Office #2 - 3450 N. Rock Road, Building 600, Suite 601, Wichita, KS 67226 | Phone 316.337.7400 |  |  |
|  | KCC District Office #3 - 137 E. 21st St., Chanute, KS 66720                            | Phone 620.902.6450 |  |  |
|  | KCC District Office #4 - 2301 E. 13th Street, Hays, KS 67601-2651                      | Phone 785.261.6250 |  |  |









Conservation Division District Office No. 2 3450 N. Rock Road Building 600, Suite 601 Wichita, KS 67226



Phone: 316-337-7400 Fax: 316-630-4005 http://kcc.ks.gov/

Sam Brownback, Governor

Pat Apple, Chairman Shari Feist Albrecht, Commissioner Jay Scott Emler, Commissioner

December 12, 2017

Casey Coats Vess Oil Corporation 1700 WATERFRONT PKWY BLDG 500 WICHITA, KS 67206-6619

Re: Temporary Abandonment API 15-015-19705-00-00 KOOGLER A 97 SE/4 Sec.20-26S-05E Butler County, Kansas

## **Dear Casey Coats:**

"Your temporary abandonment (TA) application for the well listed above has been approved. In accordance with K.A.R. 82-3-111 the TA status of this well will expire 12/12/2018.

- \* If you return this well to service or plug it, please notify the District Office.
- \* If you sell th