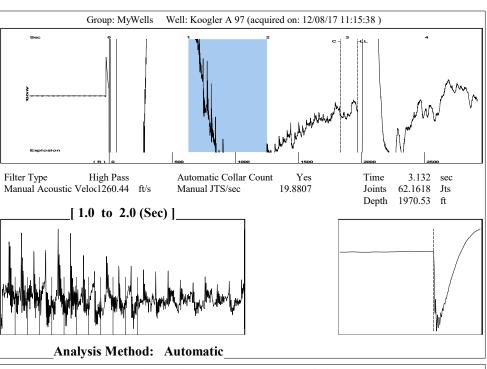

|                       |           |           |            |                            |     |  |  |  |                                              |      |            |  |  |  |

|  | KCC District Office #1 - 210 E. Frontview, Suite A, Dodge City, KS 67801               | Phone 620.682.7933 |  |  |
|--|----------------------------------------------------------------------------------------|--------------------|--|--|
|  | KCC District Office #2 - 3450 N. Rock Road, Building 600, Suite 601, Wichita, KS 67226 | Phone 316.337.7400 |  |  |
|  | KCC District Office #3 - 137 E. 21st St., Chanute, KS 66720                            | Phone 620.902.6450 |  |  |
|  | KCC District Office #4 - 2301 E. 13th Street, Hays, KS 67601-2651                      | Phone 785.261.6250 |  |  |









Conservation Division District Office No. 2 3450 N. Rock Road Building 600, Suite 601 Wichita, KS 67226



Phone: 316-337-7400 Fax: 316-630-4005 http://kcc.ks.gov/

Sam Brownback, Governor

Pat Apple, Chairman Shari Feist Albrecht, Commissioner Jay Scott Emler, Commissioner

December 12, 2017

Casey Coats Vess Oil Corporation 1700 WATERFRONT PKWY BLDG 500 WICHITA, KS 67206-6619

Re: Temporary Abandonment API 15-015-19705-00-00 KOOGLER A 97 SE/4 Sec.20-26S-05E Butler County, Kansas

## **Dear Casey Coats:**

"Your temporary abandonment (TA) application for the well listed above has been approved. In accordance with K.A.R. 82-3-111 the TA status of this well will expire 12/12/2018.

- \* If you return this well to service or plug it, please notify the District Office.
- \* If you sel