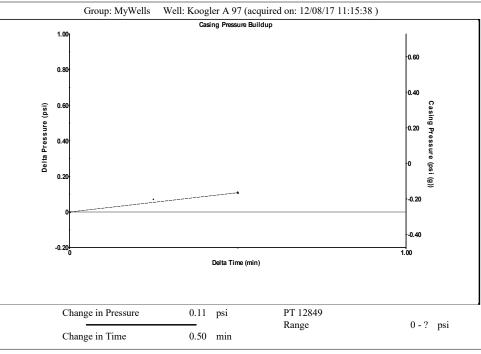

|                       |           |           |            |                            |     |  |  |  |                                              |      |            |  |  |  |

|  | KCC District Office #1 - 210 E. Frontview, Suite A, Dodge City, KS 67801               | Phone 620.682.7933 |  |  |
|--|----------------------------------------------------------------------------------------|--------------------|--|--|
|  | KCC District Office #2 - 3450 N. Rock Road, Building 600, Suite 601, Wichita, KS 67226 | Phone 316.337.7400 |  |  |
|  | KCC District Office #3 - 137 E. 21st St., Chanute, KS 66720                            | Phone 620.902.6450 |  |  |
|  | KCC District Office #4 - 2301 E. 13th Street, Hays, KS 67601-2651                      | Phone 785.261.6250 |  |  |









Conservation Division District Office No. 2 3450 N. Rock Road Building 600, Suite 601 Wichita, KS 67226



Phone: 316-337-7400 Fax: 316-630-4005 http://kcc.ks.gov/

Sam Brownback, Governor

Pat Apple, Chairman Shari Feist Albrecht, Commissioner Jay Scott Emler, Commissioner

December 12, 2017

Casey Coats Vess Oil Corporation 1700 WATERFRONT PKWY BLDG 500 WICHITA, KS 67206-6619

Re: Temporary Abandonment API 15-015-19705-00-00 KOOGLER A 97 SE/4 Sec.20-26S-05E Butler County, Kansas

## **Dear Casey Coats:**

"Your temporary abandonment (TA) application for the well listed above has been approved. In accordance with K.A.R. 82-3-111 the TA status of this well will expire 12/12/2018.

- \* If you return this well to service or plug it, please notify the District Office.
- \* If you sell