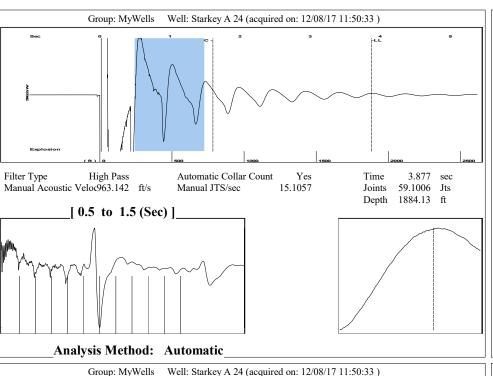

trict Office #1 - 210 E. Frontview, Suite A, Dodge City, KS 67801               | Phone 620.682.7933 |
|----------------------------------------------------------------------|----------------------------------------------------------------------------------------|--------------------|
| State Same for the same same same same same same same sam            | KCC District Office #2 - 3450 N. Rock Road, Building 600, Suite 601, Wichita, KS 67226 | Phone 316.337.7400 |
|                                                                      | KCC District Office #3 - 137 E. 21st St., Chanute, KS 66720                            | Phone 620.902.6450 |
| See                              | KCC District Office #4 - 2301 E. 13th Street, Hays, KS 67601-2651                      | Phone 785.261.6250 |









Conservation Division District Office No. 2 3450 N. Rock Road Building 600, Suite 601 Wichita, KS 67226



Phone: 316-337-7400 Fax: 316-630-4005 http://kcc.ks.gov/

Sam Brownback, Governor

Pat Apple, Chairman Shari Feist Albrecht, Commissioner Jay Scott Emler, Commissioner

December 12, 2017

Casey Coats Vess Oil Corporation 1700 WATERFRONT PKWY BLDG 500 WICHITA, KS 67206-6619

Re: Temporary Abandonment API 15-015-23065-00-01 STARKEY A 24 SE/4 Sec.35-27S-04E Butler County, Kansas

## **Dear Casey Coats:**

"Your temporary abandonment (TA) application for the well listed above has been approved. In accordance with K.A.R. 82-3-111 the TA status of this well will expire 12/12/2018.

- \* If you return this well to service or plug it, please notify the District Office.
- \* If you sel