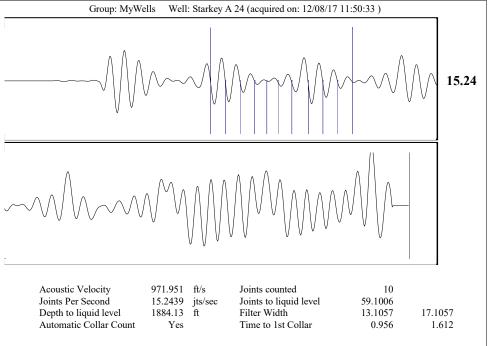

Office #1 - 210 E. Frontview, Suite A, Dodge City, KS 67801               | Phone 620.682.7933 |
|----------------------------------------------------------------------|----------------------------------------------------------------------------------------|--------------------|
| State Same for the same same same same same same same sam            | KCC District Office #2 - 3450 N. Rock Road, Building 600, Suite 601, Wichita, KS 67226 | Phone 316.337.7400 |
|                                                                      | KCC District Office #3 - 137 E. 21st St., Chanute, KS 66720                            | Phone 620.902.6450 |
| See                              | KCC District Office #4 - 2301 E. 13th Street, Hays, KS 67601-2651                      | Phone 785.261.6250 |









Conservation Division District Office No. 2 3450 N. Rock Road Building 600, Suite 601 Wichita, KS 67226



Phone: 316-337-7400 Fax: 316-630-4005 http://kcc.ks.gov/

Sam Brownback, Governor

Pat Apple, Chairman Shari Feist Albrecht, Commissioner Jay Scott Emler, Commissioner

December 12, 2017

Casey Coats Vess Oil Corporation 1700 WATERFRONT PKWY BLDG 500 WICHITA, KS 67206-6619

Re: Temporary Abandonment API 15-015-23065-00-01 STARKEY A 24 SE/4 Sec.35-27S-04E Butler County, Kansas

## **Dear Casey Coats:**

"Your temporary abandonment (TA) application for the well listed above has been approved. In accordance with K.A.R. 82-3-111 the TA status of this well will expire 12/12/2018.

- \* If you return this well to service or plug it, please notify the District Office.
- \* If you sell this