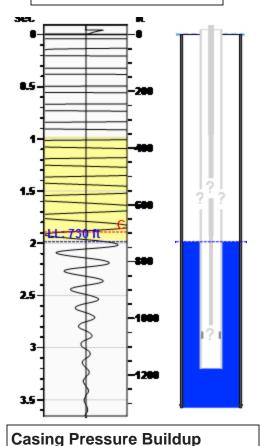

## Static Bottomhole Pressure \*.\* psi (g) @ \*.\* ft

Static Liquid Level 730 ft
Oil Column Height \*.\* ft
Water Column Height

## Comments and Recommendations

80 psi - Acoustic Test