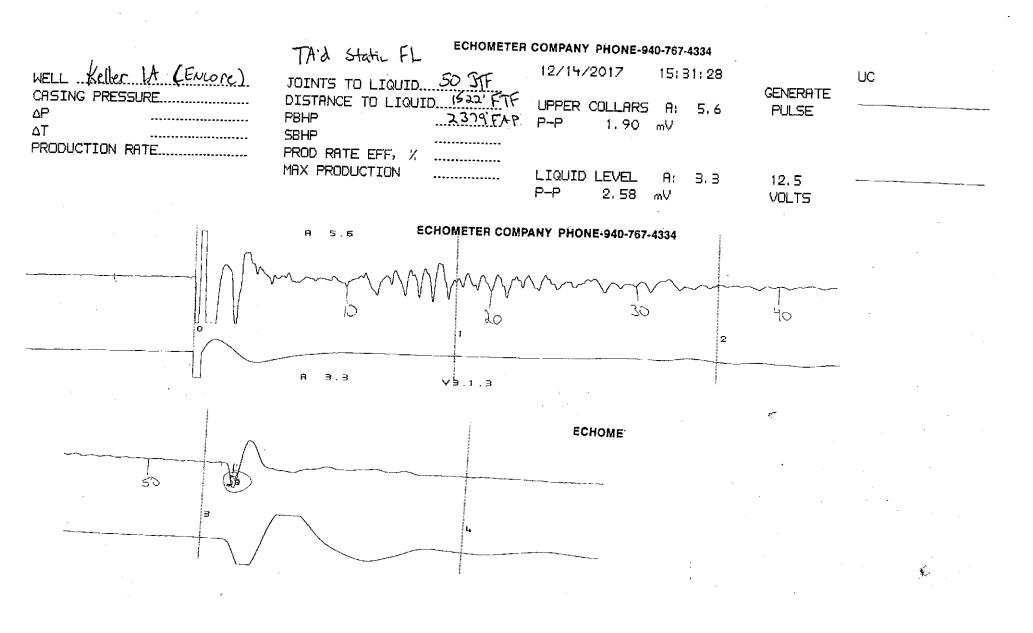

Re: Temporary Abandonment API 15-195-21653-00-00 KELLER 1A NW/4 Sec.17-13S-21W Trego County, Kansas

Dear Rob Kramer:

"Your temporary abandonment (TA) application for the well listed above has been approved. In accordance with K.A.R. 82-3-111 the TA status of this well will expire 12/19/2018.