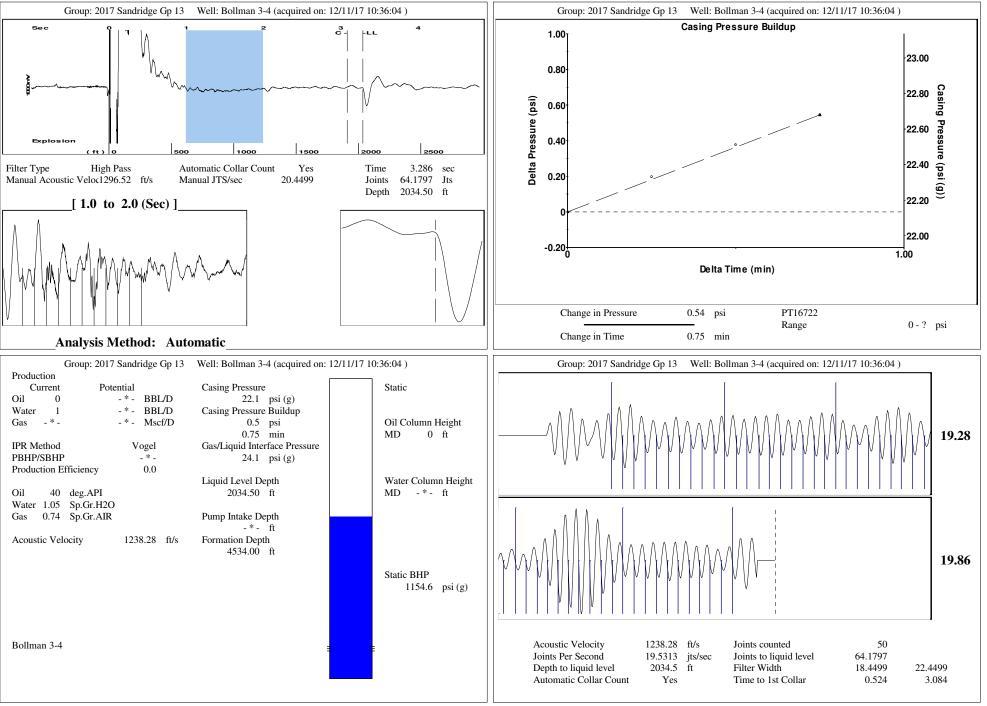

| Eleva<br>Produ                                                                  | pany<br>ator<br>e Name                                |                           | Bollman                                                          | 3-4<br>dge<br>.*-<br>3-4<br>0.00 ft |                                           |                              | Surface Unit<br>Manufacturer<br>Unit Class<br>Unit API Number<br>Measured Stroke Length<br>Rotation<br>Counter Balance Effect (Weights Level)<br>Weight Of Counter Weights<br>Prime Mover<br>Motor Type<br>Rated HP | - * -<br>- * -<br>- * -<br>100.000 in<br>CW<br>- * - Klb<br>2000 lb<br>Electric<br>- * - HP  |                                                |
|---------------------------------------------------------------------------------|-------------------------------------------------------|---------------------------|------------------------------------------------------------------|-------------------------------------|-------------------------------------------|------------------------------|---------------------------------------------------------------------------------------------------------------------------------------------------------------------------------------------------------------------|----------------------------------------------------------------------------------------------|------------------------------------------------|
| Comi                                                                            | ment                                                  |                           |                                                                  |                                     |                                           |                              | Run Time<br>MFG/Comment                                                                                                                                                                                             | 24 hr/day                                                                                    |                                                |
|                                                                                 |                                                       |                           |                                                                  |                                     |                                           |                              | Electric Motor Parameters<br>Rated Full Load AMPS<br>Rated Full Load RPM<br>Synchronous RPM<br>Voltage<br>Hertz<br>Phase<br>Power Consumption<br>Power Demand                                                       | - * -<br>- * -<br>1200<br>- * -<br>60<br>3<br>5<br>8 \$/KW                                   |                                                |
| Tubulars                                                                        | <b>Pump</b><br>- in Plunger Diameter -*- in           |                           |                                                                  |                                     |                                           | Со                           | nditions                                                                                                                                                                                                            |                                                                                              |                                                |
| Tubing OD<br>Casing OD<br>Average Joint Length<br>Anchor Depth<br>Kelly Bushing | -*- in<br>4.500 in<br>31.700 ft<br>-*- ft<br>13.00 ft | թւ<br>**T<br><b>P</b>     | unger Diamet<br>imp Intake De<br>Cotal Rod Leng<br>Olished Rod D | epth<br>gth > Pump I<br>D <b>d</b>  | - * - in<br>- * - ft<br>Depth<br>- * - in |                              | Pressure     Static BHP   1154.6 psi (g)     Static BHP Method   Acoustic     Static BHP Date   12/11/2017                                                                                                          | <b>Production</b><br>Oil Production<br>Water Production<br>Gas Production<br>Production Date | 0 BBL/D<br>1 BBL/D<br>-*- Mscf/D<br>12/11/2017 |
| Rod String<br>T<br>Rod Type<br>Rod Length                                       | Cop Taper<br>_ * -<br>_ * -                           | Taper 2<br>_ * -<br>_ * - | Taper 3<br>_ * -<br>_ * -                                        | Taper 4<br>_ * -<br>_ * -           | Taper 5<br>- * -<br>- * -                 | Taper 6<br>- * -<br>- * - ft | Producing BHP-*-psi (g)Producing BHP Method-*-Producing BHP Date-*-Formation Depth4534.00ft                                                                                                                         | <b>Temperatures</b><br>Surface Temperature<br>Bottomhole Temperature                         | 70 deg F<br>150 deg F                          |
| Rod Diameter<br>Rod Weight                                                      | - * -<br>0.0                                          | _ * _<br>0.0              | - * -<br>0.0                                                     | - * -<br>0.0                        | - * -<br>0.0                              | -*- in<br>0.0 lb             | Surface Producing PressuresTubing Pressure-*-psi (g)Casing Pressure22.1psi (g)                                                                                                                                      | <b>Fluid Properties</b><br>Oil API<br>Water Specific Gravity                                 | 40 deg.API<br>1.05 Sp.Gr.H2C                   |
| Total Rod Length<br>Total Rod Weight                                            | 0<br>0.00<br>0.05<br>0.05                             |                           |                                                                  |                                     |                                           |                              | Casing Pressure BuildupChange in Pressure0.5psiOver Change in Time0.75min                                                                                                                                           |                                                                                              |                                                |