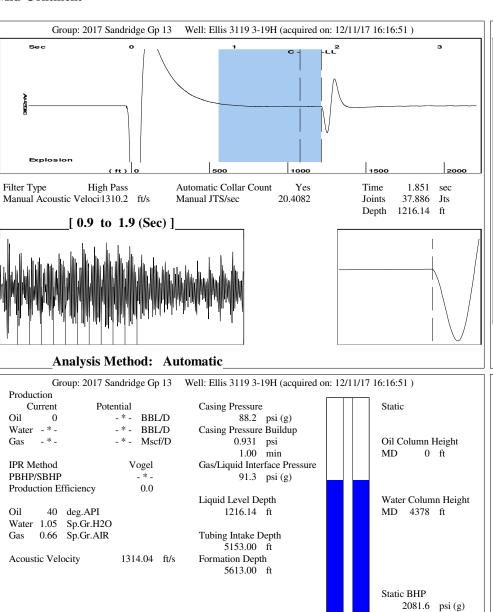

## **Conditions**

| Pressure Static BHP Static BHP Method Static BHP Date                          | 2081.6<br>Acoustic<br>12/11/2017   | psi (g)            | Production Oil Production Water Production Gas Production                | 0 - * * -  | BBL/D<br>BBL/D<br>Mscf/D |
|--------------------------------------------------------------------------------|------------------------------------|--------------------|--------------------------------------------------------------------------|------------|--------------------------|
| Producing BHP<br>Producing BHP Method<br>Producing BHP Date<br>Formation Depth | - * -<br>- * -<br>- * -<br>5613.00 | psi (g)            | Production Date  Temperatures Surface Temperature Bottomhole Temperature |            | deg F<br>deg F           |
| Surface Producing Tubing Pressure Casing Pressure                              |                                    | psi (g)<br>psi (g) | Fluid Properties Oil API Water Specific Gravity                          | 40<br>1.05 | deg.API<br>Sp.Gr.H2O     |