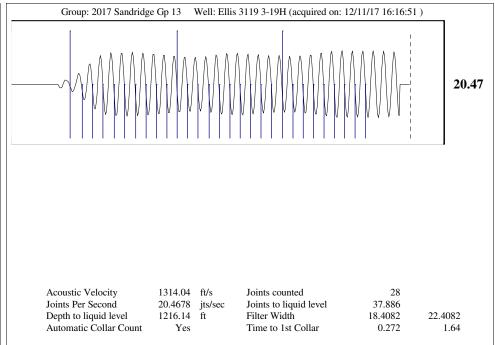

## **Conditions**

| Pressure Static BHP Static BHP Method Static BHP Date                          | 2081.6<br>Acoustic<br>12/11/2017   | psi (g)            | Production Oil Production Water Production Gas Production                | 0 - * * -  | BBL/D<br>BBL/D<br>Mscf/D |
|--------------------------------------------------------------------------------|------------------------------------|--------------------|--------------------------------------------------------------------------|------------|--------------------------|
| Producing BHP<br>Producing BHP Method<br>Producing BHP Date<br>Formation Depth | - * -<br>- * -<br>- * -<br>5613.00 | psi (g)            | Production Date  Temperatures Surface Temperature Bottomhole Temperature |            | deg F<br>deg F           |
| Surface Producing Tubing Pressure Casing Pressure                              |                                    | psi (g)<br>psi (g) | Fluid Properties Oil API Water Specific Gravity                          | 40<br>1.05 | deg.API<br>Sp.Gr.H2O     |