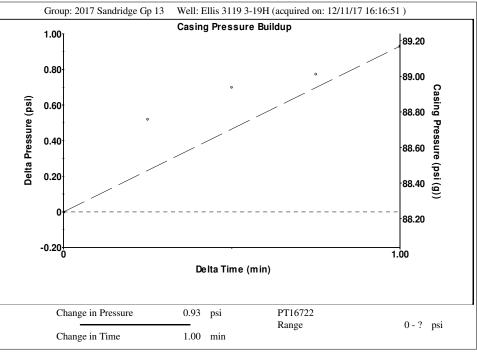

**Casing Pressure Buildup** 

Change in Pressure 0.9 psi Over Change in Time 1.00 min

TOTAL WELL MANAGEMENT by ECHOMETER Company 12/11/17 16:18:24 Page 1