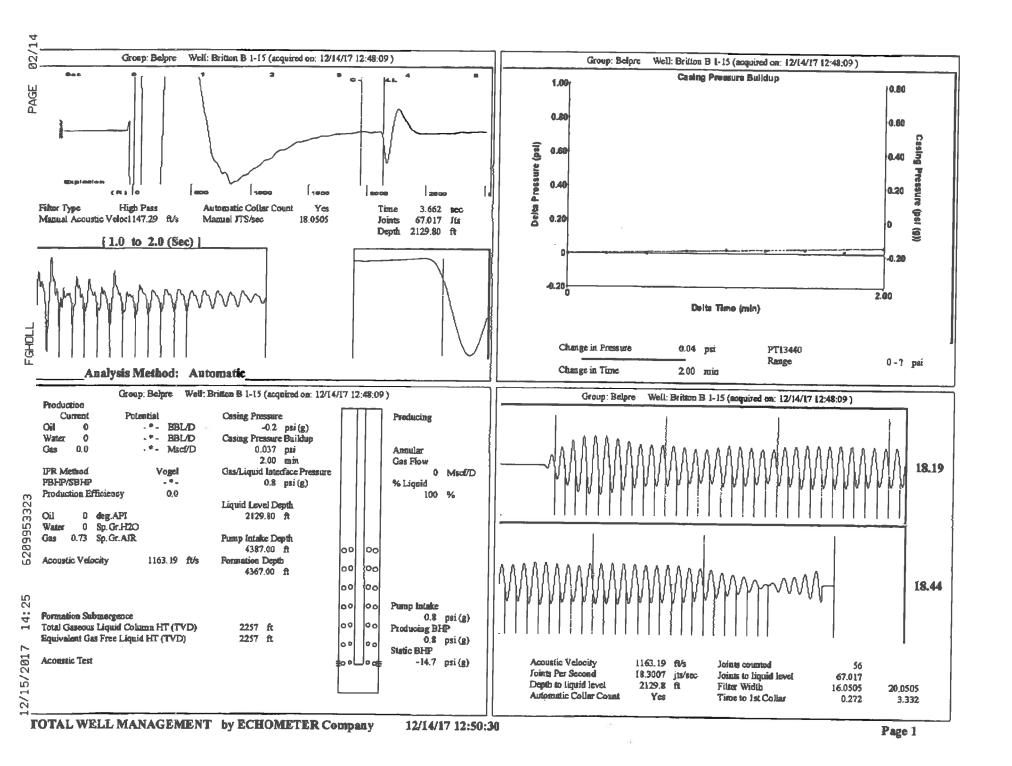

Re: Temporary Abandonment API 15-047-20243-00-00 BRITTON B 1 N/2 Sec.15-24S-17W Edwards County, Kansas

Dear Loveness Mpanje:

"Your temporary abandonment (TA) application for the well listed above has been approved. In accordance with K.A.R. 82-3-111 the TA status of this well will expire 12/26/2018.