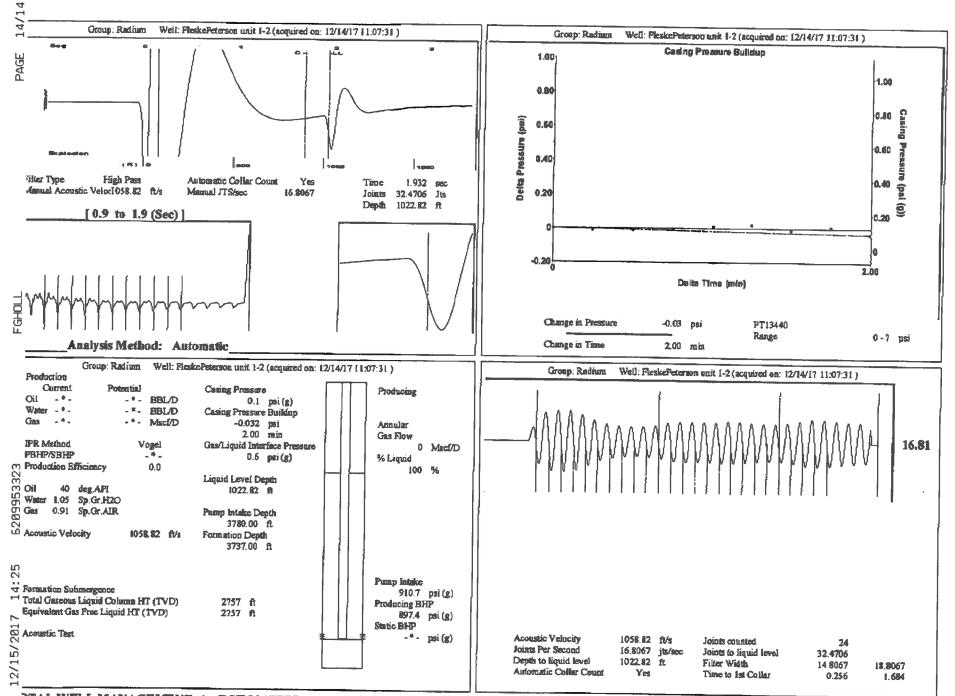

| KCC District Office #4 - 2301 E. 13th Street, Hays, KS 67601-2651                      | Phone 785.261.6250 |



DTAL WELL MANAGEMENT by ECHOMETER Company

----



Phone: 620-682-7933 http://kcc.ks.gov/

Pat Apple, Chairman Shari Feist Albrecht, Commissioner Jay Scott Emler, Commissioner Sam Brownback, Governor

December 26, 2017

Loveness Mpanje F. G. Holl Company L.L.C. 9431 E CENTRAL STE 100 WICHITA, KS 67206-2563

Re: Temporary Abandonment API 15-145-21624-00-00 FLESKE/PETERSON UNIT 1-2 SW/4 Sec.02-20S-16W Pawnee County, Kansas

Dear Loveness Mpanje:

"Your temporary abandonment (TA) application for the well listed above has been approved. In accordance with K.A.R. 82-3-111 the TA status of this well will expire 12/26/2018.

\* If you return this well to service or plug it, please notify the District Office.

\* If you sell this well you are required to file a Transfer of Operator form, T-1.

\