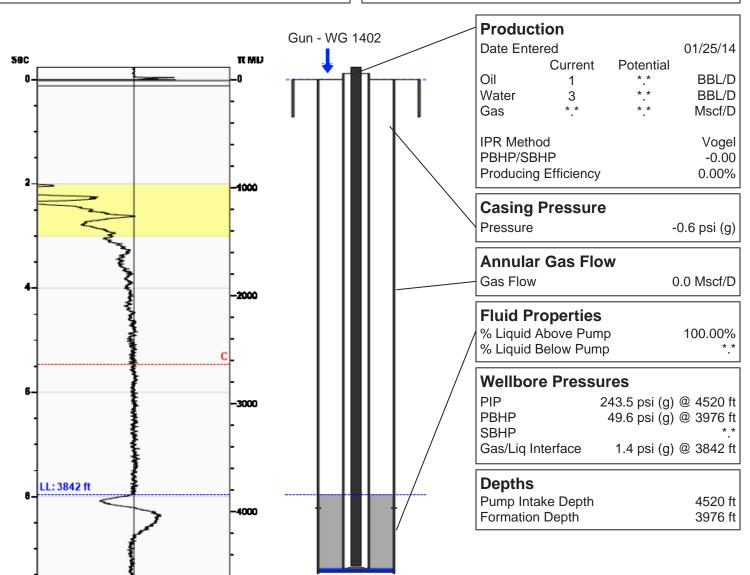

## **Liquid Level**

3842 ft MD

Fluid Above Pump 678 ft TVD Equivalent Gas Free Above Pump 678 ft TVD

122.17 Jts

# Casing Pressure Buildup

## No Pressure Acquired

Casing Pressure -0.6 psi (g) Buildup 0.0 psi (g) Buildup Time 0 sec Gas Gravity from Collar Analysis (Automatic) 0 sec 0 sec

#### **Comments and Recommendations**

Acoustic Test

Joints To Liquid

FALCON EXPLORATION/PPSI 125 N MARKET #1252 WICHITA, KS 67202 316.262.1378 Conservation Division District Office No. 1 210 E. Frontview, Suite A Dodge City, KS 67801