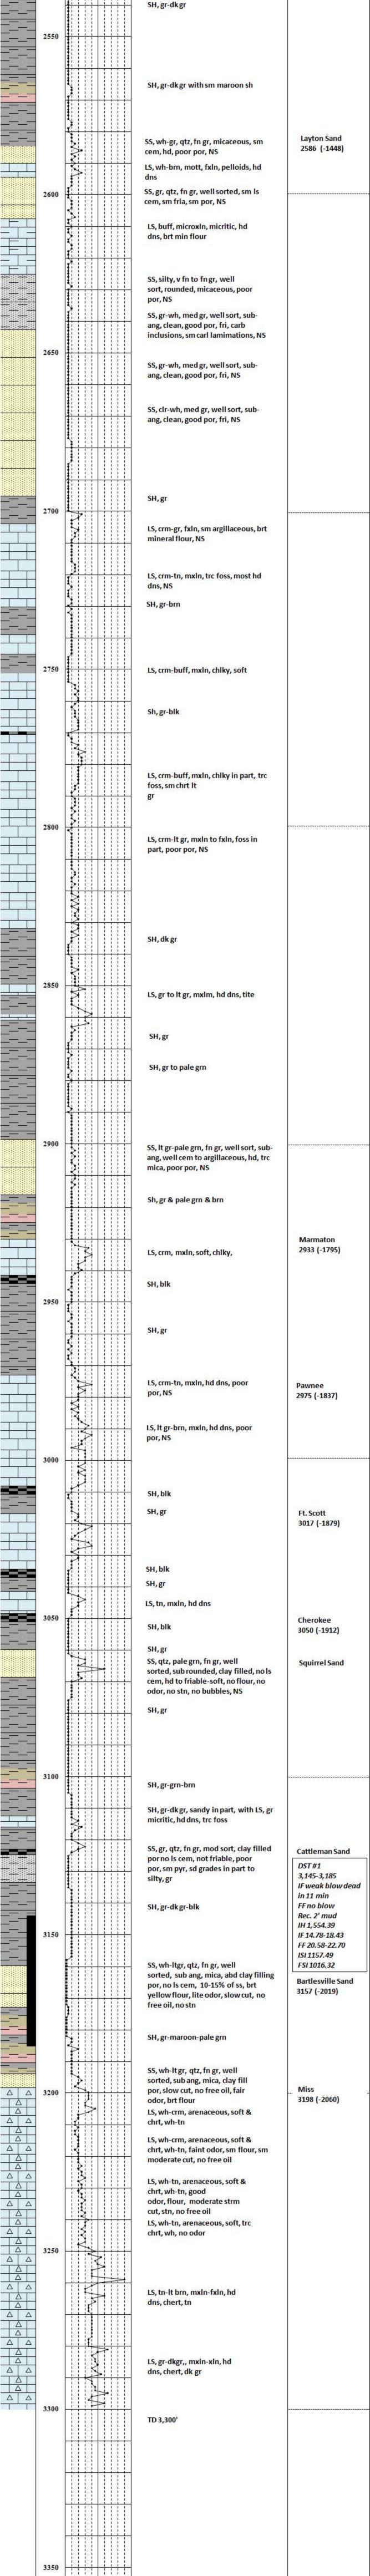

#### KOLAR Document ID: 1374835

| Operator Name:          | Lease Name: Well #: |
|-------------------------|---------------------|
| Sec TwpS. R East 🗌 West | County:             |

Page Two

**INSTRUCTIONS:** Show important tops of formations penetrated. Detail all cores. Report all final copies of drill stems tests giving interval tested, time tool open and closed, flowing and shut-in pressures, whether shut-in pressure reached static level, hydrostatic pressures, bottom hole temperature, fluid recovery, and flow rates if gas to surface test, along with final chart(s). Attach extra sheet if more space is needed.

Final Radioactivity Log, Final Logs run to obtain Geophysical Data and Final Electric Logs must be emailed to kcc-well-logs@kcc.ks.gov. Digital electronic log files must be submitted in LAS version 2.0 or newer AND an image file (TIFF or PDF).

| Drill Stem Tests Taken<br>(Attach Additional Sheets)                                                                                                   |                                                     | Y                            | Yes No                                    |                       | Log Formation (Top), Dep                                            |                                |                       | epth and Datum                                              |                               |  |
|--------------------------------------------------------------------------------------------------------------------------------------------------------|-----------------------------------------------------|------------------------------|-------------------------------------------|-----------------------|---------------------------------------------------------------------|--------------------------------|-----------------------|-------------------------------------------------------------|-------------------------------|--|
| ·                                                                                                                                                      | *                                                   |                              | ′es 🗌 No                                  | Ν                     | lame                                                                | e                              |                       | Тор                                                         | Datum                         |  |
| Samples Sent to Geological Survey<br>Cores Taken<br>Electric Log Run<br>Geologist Report / Mud Logs<br>List All E. Logs Run:                           |                                                     |                              | Yes No Yes No Yes No Yes No Yes No Yes No |                       |                                                                     |                                |                       |                                                             |                               |  |
|                                                                                                                                                        |                                                     | Repo                         | CASING I                                  |                       | ] Ne                                                                | w Used<br>rmediate, productio  | on, etc.              |                                                             |                               |  |
| Purpose of String                                                                                                                                      | Size Hole<br>Drilled                                |                              | ze Casing<br>tt (In O.D.)                 | Weight<br>Lbs. / Ft.  |                                                                     | Setting<br>Depth               | Type of<br>Cement     | # Sacks<br>Used                                             | Type and Percent<br>Additives |  |
|                                                                                                                                                        |                                                     |                              |                                           |                       |                                                                     |                                |                       |                                                             |                               |  |
|                                                                                                                                                        |                                                     |                              |                                           |                       |                                                                     |                                |                       |                                                             |                               |  |
|                                                                                                                                                        |                                                     |                              | ADDITIONAL                                | CEMENTING /           | SQU                                                                 | EEZE RECORD                    |                       |                                                             |                               |  |
| Purpose: Depth<br>Perforate                                                                                                                            |                                                     | Туре                         | e of Cement                               | # Sacks Used          | Jsed Type and Percent Additives                                     |                                |                       |                                                             |                               |  |
| Protect Casing Plug Back TD Plug Off Zone                                                                                                              |                                                     |                              |                                           |                       |                                                                     |                                |                       |                                                             |                               |  |
| <ol> <li>Did you perform a hydra</li> <li>Does the volume of the is</li> <li>Was the hydraulic fractu</li> <li>Date of first Production/Inj</li> </ol> | total base fluid of the h<br>ring treatment informa | nydraulic fra<br>tion submit | acturing treatment                        | al disclosure regis   | -                                                                   | Yes Yes Yes Yes                | No (If No, s          | kip questions 2 ar<br>kip question 3)<br>ill out Page Three |                               |  |
| Injection:                                                                                                                                             |                                                     |                              | Flowing                                   | Pumping               |                                                                     | Gas Lift 🗌 O                   | ther <i>(Explain)</i> |                                                             |                               |  |
| Estimated Production<br>Per 24 Hours                                                                                                                   | Oil                                                 | Bbls.                        | Gas Mcf                                   |                       |                                                                     | Water Bbls. Gas-Oil Ratio Grav |                       |                                                             |                               |  |
| DISPOSITION                                                                                                                                            | I OF GAS:                                           |                              | METHOD OF                                 |                       |                                                                     | TION:                          |                       | PRODUCTION INTERVAL:                                        |                               |  |
| Vented Sold<br>(If vented, Subm                                                                                                                        | Used on Lease                                       |                              | Open Hole                                 |                       | Dually Comp.     Commingled       (Submit ACO-5)     (Submit ACO-4) |                                |                       |                                                             | Bottom                        |  |
|                                                                                                                                                        | oration Perfora<br>Top Botto                        |                              | Bridge Plug<br>Type                       | Bridge Plug<br>Set At |                                                                     |                                |                       | ementing Squeeze                                            |                               |  |
|                                                                                                                                                        |                                                     |                              |                                           |                       |                                                                     |                                |                       |                                                             |                               |  |
|                                                                                                                                                        |                                                     |                              |                                           |                       |                                                                     |                                |                       |                                                             |                               |  |
|                                                                                                                                                        |                                                     |                              |                                           |                       |                                                                     |                                |                       |                                                             |                               |  |
|                                                                                                                                                        |                                                     |                              |                                           |                       |                                                                     |                                |                       |                                                             |                               |  |
| TUBING RECORD:                                                                                                                                         | Size:                                               | Set At:                      |                                           | Packer At:            |                                                                     |                                |                       |                                                             |                               |  |