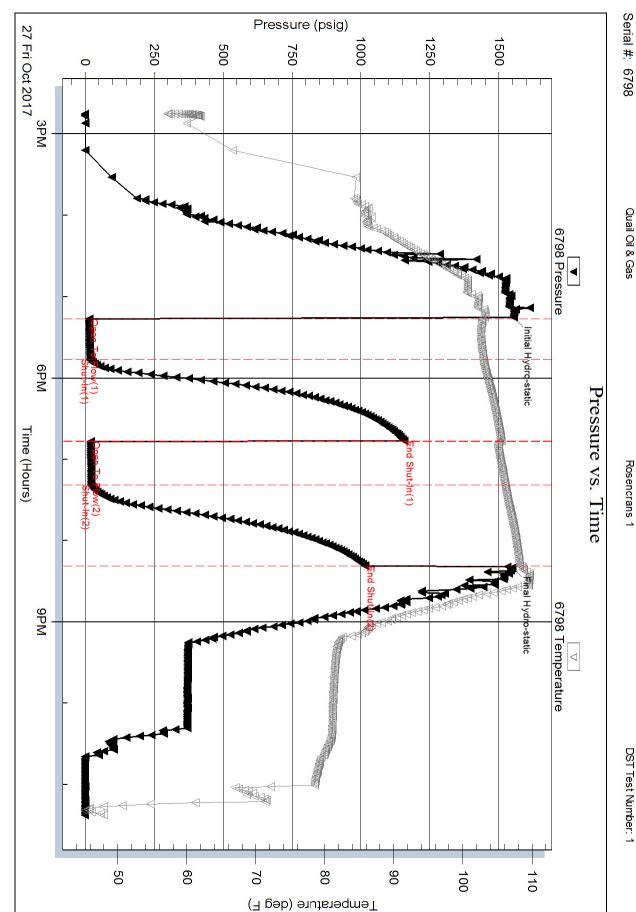

#### KOLAR Document ID: 1374835

| Operator Name:          | Lease Name: Well #: |
|-------------------------|---------------------|
| Sec TwpS. R East 🗌 West | County:             |

Page Two

**INSTRUCTIONS:** Show important tops of formations penetrated. Detail all cores. Report all final copies of drill stems tests giving interval tested, time tool open and closed, flowing and shut-in pressures, whether shut-in pressure reached static level, hydrostatic pressures, bottom hole temperature, fluid recovery, and flow rates if gas to surface test, along with final chart(s). Attach extra sheet if more space is needed.

| Drill Stem Tests Taken<br>(Attach Additional Sheets)                                                                                                   |                                                     | Y                            | Yes No                                    |                       | Log Formation (Top), Dep                                            |                                |                       | epth and Datum                                              |                               |  |
|--------------------------------------------------------------------------------------------------------------------------------------------------------|-----------------------------------------------------|------------------------------|-------------------------------------------|-----------------------|---------------------------------------------------------------------|--------------------------------|-----------------------|-------------------------------------------------------------|-------------------------------|--|
| ·                                                                                                                                                      | *                                                   |                              | ′es 🗌 No                                  | Ν                     | lame                                                                | e                              |                       | Тор                                                         | Datum                         |  |
| Samples Sent to Geological Survey<br>Cores Taken<br>Electric Log Run<br>Geologist Report / Mud Logs<br>List All E. Logs Run:                           |                                                     |                              | Yes No Yes No Yes No Yes No Yes No Yes No |                       |                                                                     |                                |                       |                                                             |                               |  |
|                                                                                                                                                        |                                                     | Repo                         | CASING I                                  |                       | ] Ne                                                                | w Used<br>rmediate, productio  | on, etc.              |                                                             |                               |  |
| Purpose of String                                                                                                                                      | Size Hole<br>Drilled                                |                              | ze Casing<br>tt (In O.D.)                 | Weight<br>Lbs. / Ft.  |                                                                     | Setting<br>Depth               | Type of<br>Cement     | # Sacks<br>Used                                             | Type and Percent<br>Additives |  |
|                                                                                                                                                        |                                                     |                              |                                           |                       |                                                                     |                                |                       |                                                             |                               |  |
|                                                                                                                                                        |                                                     |                              |                                           |                       |                                                                     |                                |                       |                                                             |                               |  |
|                                                                                                                                                        |                                                     |                              | ADDITIONAL                                | CEMENTING /           | SQU                                                                 | EEZE RECORD                    |                       |                                                             |                               |  |
| Purpose: Depth<br>Perforate                                                                                                                            |                                                     | Туре                         | e of Cement                               | # Sacks Used          | Jsed Type and Percent Additives                                     |                                |                       |                                                             |                               |  |
| Protect Casing Plug Back TD Plug Off Zone                                                                                                              |                                                     |                              |                                           |                       |                                                                     |                                |                       |                                                             |                               |  |
| <ol> <li>Did you perform a hydra</li> <li>Does the volume of the is</li> <li>Was the hydraulic fractu</li> <li>Date of first Production/Inj</li> </ol> | total base fluid of the h<br>ring treatment informa | nydraulic fra<br>tion submit | acturing treatment                        | al disclosure regis   | -                                                                   | Yes Yes Yes Yes                | No (If No, s          | kip questions 2 ar<br>kip question 3)<br>ill out Page Three |                               |  |
| Injection:                                                                                                                                             |                                                     |                              | Flowing                                   | Pumping               |                                                                     | Gas Lift 🗌 O                   | ther <i>(Explain)</i> |                                                             |                               |  |
| Estimated Production<br>Per 24 Hours                                                                                                                   | Oil                                                 | Bbls.                        | Gas Mcf                                   |                       |                                                                     | Water Bbls. Gas-Oil Ratio Grav |                       |                                                             |                               |  |
| DISPOSITION                                                                                                                                            | I OF GAS:                                           |                              | METHOD OF                                 |                       |                                                                     | TION:                          |                       | PRODUCTION INTERVAL:                                        |                               |  |
| Vented Sold<br>(If vented, Subm                                                                                                                        | Used on Lease                                       |                              | Open Hole                                 |                       | Dually Comp.     Commingled       (Submit ACO-5)     (Submit ACO-4) |                                |                       |                                                             | Bottom                        |  |
|                                                                                                                                                        | oration Perfora<br>Top Botto                        |                              | Bridge Plug<br>Type                       | Bridge Plug<br>Set At |                                                                     |                                |                       | ementing Squeeze                                            |                               |  |
|                                                                                                                                                        |                                                     |                              |                                           |                       |                                                                     |                                |                       |                                                             |                               |  |
|                                                                                                                                                        |                                                     |                              |                                           |                       |                                                                     |                                |                       |                                                             |                               |  |
|                                                                                                                                                        |                                                     |                              |                                           |                       |                                                                     |                                |                       |                                                             |                               |  |
|                                                                                                                                                        |                                                     |                              |                                           |                       |                                                                     |                                |                       |                                                             |                               |  |
| TUBING RECORD:                                                                                                                                         | Size:                                               | Set At:                      |                                           | Packer At:            |                                                                     |                                |                       |                                                             |                               |  |