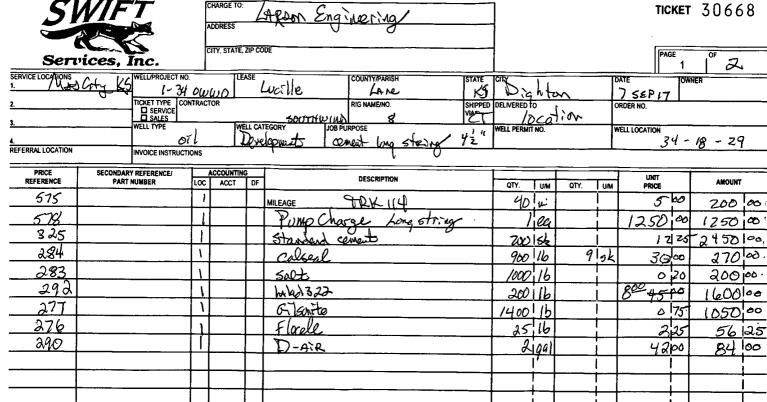

| Form      | ACO1 - Well Completion                                |
|-----------|-------------------------------------------------------|
| Operator  | Larson Engineering, Inc. dba Larson Operating Company |
| Well Name | LUCILLE 1-34 OWWO                                     |
| Doc ID    | 1376007                                               |

## Casing

| Purpose<br>Of String | Size Hole<br>Drilled | Size<br>Casing<br>Set | Weight | Setting<br>Depth | Type Of<br>Cement |     | Type and<br>Percent<br>Additives          |
|----------------------|----------------------|-----------------------|--------|------------------|-------------------|-----|-------------------------------------------|
| Surface              | 12.25                | 8.625                 | 24     | 258              | Class A           | 175 | 2% Gel,<br>3%CC                           |
| Production           | 7.875                | 4.5                   | 11.6   | 4624             | EA-2              | 150 | 7#/sk<br>gilsonite,<br>1/4#/sk<br>flocele |
|                      |                      |                       |        |                  |                   |     |                                           |
|                      |                      |                       |        |                  |                   |     |                                           |