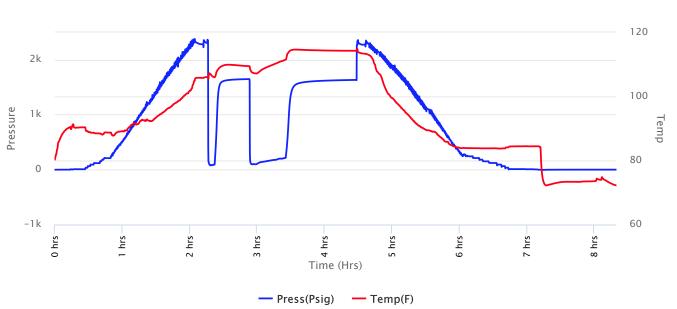

#### Page Two

| Operator Name: _                                                             | me: Le              |                       | Lease Name:                    |                       |                      | Well #:                                 |                                                       |                                                |  |
|------------------------------------------------------------------------------|---------------------|-----------------------|--------------------------------|-----------------------|----------------------|-----------------------------------------|-------------------------------------------------------|------------------------------------------------|--|
| Sec Twp.                                                                     | S. R.               | E                     | ast West                       | County:               |                      |                                         |                                                       |                                                |  |
|                                                                              | flowing and shu     | ut-in pressures, v    | vhether shut-in pre            | ssure reached st      | atic level, hydrosta | tic pressures, bot                      |                                                       | val tested, time tool erature, fluid recovery, |  |
| Final Radioactivity files must be subm                                       |                     |                       |                                |                       |                      | iled to kcc-well-lo                     | gs@kcc.ks.gov                                         | v. Digital electronic log                      |  |
| Drill Stem Tests Ta                                                          |                     |                       | Yes No                         |                       |                      | on (Top), Depth ar                      |                                                       | Sample                                         |  |
| Samples Sent to 0                                                            | Geological Surv     | /ey                   | Yes No                         | Na                    | me                   |                                         | Тор                                                   | Datum                                          |  |
| Cores Taken<br>Electric Log Run<br>Geologist Report /<br>List All E. Logs Ru | _                   |                       | Yes No Yes No Yes No           |                       |                      |                                         |                                                       |                                                |  |
|                                                                              |                     | B                     | CASING eport all strings set-c |                       | New Used             | ion, etc.                               |                                                       |                                                |  |
| Purpose of Strir                                                             |                     | Hole<br>illed         | Size Casing<br>Set (In O.D.)   | Weight<br>Lbs. / Ft.  | Setting<br>Depth     | Type of<br>Cement                       | # Sacks<br>Used                                       | Type and Percent<br>Additives                  |  |
|                                                                              |                     |                       |                                |                       |                      |                                         |                                                       |                                                |  |
|                                                                              |                     |                       |                                |                       |                      |                                         |                                                       |                                                |  |
|                                                                              |                     |                       | ADDITIONAL                     | CEMENTING / SO        | UEEZE RECORD         |                                         |                                                       |                                                |  |
| Purpose:                                                                     |                     | epth T<br>Bottom      | ype of Cement                  | # Sacks Used          |                      |                                         |                                                       |                                                |  |
| Perforate Protect Casi Plug Back T                                           |                     |                       |                                |                       |                      |                                         |                                                       |                                                |  |
| Plug Off Zor                                                                 |                     |                       |                                |                       |                      |                                         |                                                       |                                                |  |
| Did you perform a     Does the volume     Was the hydraulic                  | of the total base f | fluid of the hydrauli |                                | _                     | =                    | No (If No, sk                           | ip questions 2 an<br>ip question 3)<br>out Page Three | ,                                              |  |
| Date of first Product Injection:                                             | tion/Injection or R | esumed Production     | Producing Meth                 | nod:                  | Gas Lift 0           | Other (Explain)                         |                                                       |                                                |  |
| Estimated Production Per 24 Hours                                            | on                  | Oil Bbls.             |                                |                       |                      |                                         | Gas-Oil Ratio                                         | Gravity                                        |  |
| DISPOS                                                                       | SITION OF GAS:      |                       | N                              | METHOD OF COMP        | LETION:              |                                         |                                                       | DN INTERVAL: Bottom                            |  |
|                                                                              | Sold Used           | I on Lease            | Open Hole                      |                       |                      | mmingled mit ACO-4)                     | Тор                                                   | BOROTT                                         |  |
| ,                                                                            | ,                   |                       |                                | B.11 B1               |                      |                                         |                                                       |                                                |  |
| Shots Per<br>Foot                                                            | Perforation<br>Top  | Perforation<br>Bottom | Bridge Plug<br>Type            | Bridge Plug<br>Set At | Acid,                | Fracture, Shot, Cer<br>(Amount and Kind | menting Squeeze<br>I of Material Used)                | Record                                         |  |
|                                                                              |                     |                       |                                |                       |                      |                                         |                                                       |                                                |  |
|                                                                              |                     |                       |                                |                       |                      |                                         |                                                       |                                                |  |
|                                                                              |                     |                       |                                |                       |                      |                                         |                                                       |                                                |  |
|                                                                              |                     |                       |                                |                       |                      |                                         |                                                       |                                                |  |
| TUBING RECORD:                                                               | : Size:             | Set                   | Δ+-                            | Packer At:            |                      |                                         |                                                       |                                                |  |
| TODING RECORD:                                                               | . 3126.             | Set                   | n.                             | i donei Al.           |                      |                                         |                                                       |                                                |  |