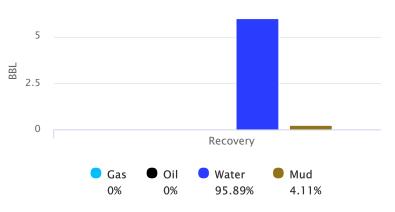

#### Page Two

| Operator Name: _                                                             | me: Le              |                       | Lease Name:                    |                       |                      | Well #:                                 |                                                       |                                                |  |
|------------------------------------------------------------------------------|---------------------|-----------------------|--------------------------------|-----------------------|----------------------|-----------------------------------------|-------------------------------------------------------|------------------------------------------------|--|
| Sec Twp.                                                                     | S. R.               | E                     | ast West                       | County:               |                      |                                         |                                                       |                                                |  |
|                                                                              | flowing and shu     | ut-in pressures, v    | vhether shut-in pre            | ssure reached st      | atic level, hydrosta | tic pressures, bot                      |                                                       | val tested, time tool erature, fluid recovery, |  |
| Final Radioactivity files must be subm                                       |                     |                       |                                |                       |                      | iled to kcc-well-lo                     | gs@kcc.ks.gov                                         | v. Digital electronic log                      |  |
| Drill Stem Tests Ta                                                          |                     |                       | Yes No                         |                       |                      | on (Top), Depth ar                      |                                                       | Sample                                         |  |
| Samples Sent to 0                                                            | Geological Surv     | /ey                   | Yes No                         | Na                    | me                   |                                         | Тор                                                   | Datum                                          |  |
| Cores Taken<br>Electric Log Run<br>Geologist Report /<br>List All E. Logs Ru | _                   |                       | Yes No Yes No Yes No           |                       |                      |                                         |                                                       |                                                |  |
|                                                                              |                     | B                     | CASING eport all strings set-c |                       | New Used             | ion, etc.                               |                                                       |                                                |  |
| Purpose of Strir                                                             |                     | Hole<br>illed         | Size Casing<br>Set (In O.D.)   | Weight<br>Lbs. / Ft.  | Setting<br>Depth     | Type of<br>Cement                       | # Sacks<br>Used                                       | Type and Percent<br>Additives                  |  |
|                                                                              |                     |                       |                                |                       |                      |                                         |                                                       |                                                |  |
|                                                                              |                     |                       |                                |                       |                      |                                         |                                                       |                                                |  |
|                                                                              |                     |                       | ADDITIONAL                     | CEMENTING / SO        | UEEZE RECORD         |                                         |                                                       |                                                |  |
| Purpose:                                                                     |                     | epth T<br>Bottom      | ype of Cement                  | # Sacks Used          |                      |                                         |                                                       |                                                |  |
| Perforate Protect Casi Plug Back T                                           |                     |                       |                                |                       |                      |                                         |                                                       |                                                |  |
| Plug Off Zor                                                                 |                     |                       |                                |                       |                      |                                         |                                                       |                                                |  |
| Did you perform a     Does the volume     Was the hydraulic                  | of the total base f | fluid of the hydrauli |                                | _                     | =                    | No (If No, sk                           | ip questions 2 an<br>ip question 3)<br>out Page Three | ,                                              |  |
| Date of first Product Injection:                                             | tion/Injection or R | esumed Production     | Producing Meth                 | nod:                  | Gas Lift 0           | Other (Explain)                         |                                                       |                                                |  |
| Estimated Production Per 24 Hours                                            | on                  | Oil Bbls.             |                                |                       |                      |                                         | Gas-Oil Ratio                                         | Gravity                                        |  |
| DISPOS                                                                       | SITION OF GAS:      |                       | N                              | METHOD OF COMP        | LETION:              |                                         |                                                       | DN INTERVAL: Bottom                            |  |
|                                                                              | Sold Used           | I on Lease            | Open Hole                      |                       |                      | mmingled mit ACO-4)                     | Тор                                                   | BOROTT                                         |  |
| ,                                                                            | ,                   |                       |                                | B.11 B1               |                      |                                         |                                                       |                                                |  |
| Shots Per<br>Foot                                                            | Perforation<br>Top  | Perforation<br>Bottom | Bridge Plug<br>Type            | Bridge Plug<br>Set At | Acid,                | Fracture, Shot, Cer<br>(Amount and Kind | menting Squeeze<br>I of Material Used)                | Record                                         |  |
|                                                                              |                     |                       |                                |                       |                      |                                         |                                                       |                                                |  |
|                                                                              |                     |                       |                                |                       |                      |                                         |                                                       |                                                |  |
|                                                                              |                     |                       |                                |                       |                      |                                         |                                                       |                                                |  |
|                                                                              |                     |                       |                                |                       |                      |                                         |                                                       |                                                |  |
| TUBING RECORD:                                                               | : Size:             | Set                   | Δ+-                            | Packer At:            |                      |                                         |                                                       |                                                |  |
| TODING RECORD:                                                               | . 3126.             | Set                   | n.                             | i donei Al.           |                      |                                         |                                                       |                                                |  |