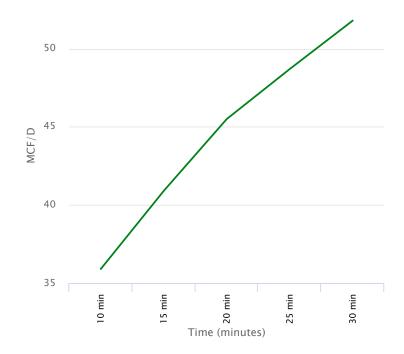

#### Page Two

| Operator Name: _                                                             | me: Le              |                       | Lease Name:                    |                       |                      | Well #:                                 |                                                       |                                                |  |
|------------------------------------------------------------------------------|---------------------|-----------------------|--------------------------------|-----------------------|----------------------|-----------------------------------------|-------------------------------------------------------|------------------------------------------------|--|
| Sec Twp.                                                                     | S. R.               | E                     | ast West                       | County:               |                      |                                         |                                                       |                                                |  |
|                                                                              | flowing and shu     | ut-in pressures, v    | vhether shut-in pre            | ssure reached st      | atic level, hydrosta | tic pressures, bot                      |                                                       | val tested, time tool erature, fluid recovery, |  |
| Final Radioactivity files must be subm                                       |                     |                       |                                |                       |                      | iled to kcc-well-lo                     | gs@kcc.ks.gov                                         | v. Digital electronic log                      |  |
| Drill Stem Tests Ta                                                          |                     |                       | Yes No                         |                       |                      | on (Top), Depth ar                      |                                                       | Sample                                         |  |
| Samples Sent to 0                                                            | Geological Surv     | /ey                   | Yes No                         | Na                    | me                   |                                         | Тор                                                   | Datum                                          |  |
| Cores Taken<br>Electric Log Run<br>Geologist Report /<br>List All E. Logs Ru | _                   |                       | Yes No Yes No Yes No           |                       |                      |                                         |                                                       |                                                |  |
|                                                                              |                     | B                     | CASING eport all strings set-c |                       | New Used             | ion, etc.                               |                                                       |                                                |  |
| Purpose of Strir                                                             |                     | Hole<br>illed         | Size Casing<br>Set (In O.D.)   | Weight<br>Lbs. / Ft.  | Setting<br>Depth     | Type of<br>Cement                       | # Sacks<br>Used                                       | Type and Percent<br>Additives                  |  |
|                                                                              |                     |                       |                                |                       |                      |                                         |                                                       |                                                |  |
|                                                                              |                     |                       |                                |                       |                      |                                         |                                                       |                                                |  |
|                                                                              |                     |                       | ADDITIONAL                     | CEMENTING / SO        | UEEZE RECORD         |                                         |                                                       |                                                |  |
| Purpose:                                                                     |                     | epth T<br>Bottom      | ype of Cement                  | # Sacks Used          |                      |                                         |                                                       |                                                |  |
| Perforate Protect Casi Plug Back T                                           |                     |                       |                                |                       |                      |                                         |                                                       |                                                |  |
| Plug Off Zor                                                                 |                     |                       |                                |                       |                      |                                         |                                                       |                                                |  |
| Did you perform a     Does the volume     Was the hydraulic                  | of the total base f | fluid of the hydrauli |                                | _                     | =                    | No (If No, sk                           | ip questions 2 an<br>ip question 3)<br>out Page Three | ,                                              |  |
| Date of first Product Injection:                                             | tion/Injection or R | esumed Production     | Producing Meth                 | nod:                  | Gas Lift 0           | Other (Explain)                         |                                                       |                                                |  |
| Estimated Production Per 24 Hours                                            | on                  | Oil Bbls.             |                                |                       |                      |                                         | Gas-Oil Ratio                                         | Gravity                                        |  |
| DISPOS                                                                       | SITION OF GAS:      |                       | N                              | METHOD OF COMP        | LETION:              |                                         |                                                       | DN INTERVAL: Bottom                            |  |
|                                                                              | Sold Used           | I on Lease            | Open Hole                      |                       |                      | mmingled mit ACO-4)                     | Тор                                                   | BOROTT                                         |  |
| ,                                                                            | ,                   |                       |                                | B.11 B1               |                      |                                         |                                                       |                                                |  |
| Shots Per<br>Foot                                                            | Perforation<br>Top  | Perforation<br>Bottom | Bridge Plug<br>Type            | Bridge Plug<br>Set At | Acid,                | Fracture, Shot, Cer<br>(Amount and Kind | menting Squeeze<br>I of Material Used)                | Record                                         |  |
|                                                                              |                     |                       |                                |                       |                      |                                         |                                                       |                                                |  |
|                                                                              |                     |                       |                                |                       |                      |                                         |                                                       |                                                |  |
|                                                                              |                     |                       |                                |                       |                      |                                         |                                                       |                                                |  |
|                                                                              |                     |                       |                                |                       |                      |                                         |                                                       |                                                |  |
| TUBING RECORD:                                                               | : Size:             | Set                   | Δ+-                            | Packer At:            |                      |                                         |                                                       |                                                |  |
| TODING RECORD:                                                               | . 3126.             | Set                   | n.                             | i donei Al.           |                      |                                         |                                                       |                                                |  |