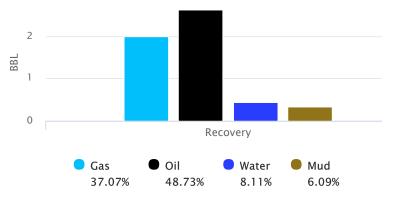

#### Page Two

| Operator Name: _                                                             | me: Le              |                       | Lease Name:                    |                       |                      | Well #:                                 |                                                       |                                                |  |
|------------------------------------------------------------------------------|---------------------|-----------------------|--------------------------------|-----------------------|----------------------|-----------------------------------------|-------------------------------------------------------|------------------------------------------------|--|
| Sec Twp.                                                                     | S. R.               | E                     | ast West                       | County:               |                      |                                         |                                                       |                                                |  |
|                                                                              | flowing and shu     | ut-in pressures, v    | vhether shut-in pre            | ssure reached st      | atic level, hydrosta | tic pressures, bot                      |                                                       | val tested, time tool erature, fluid recovery, |  |
| Final Radioactivity files must be subm                                       |                     |                       |                                |                       |                      | iled to kcc-well-lo                     | gs@kcc.ks.gov                                         | v. Digital electronic log                      |  |
| Drill Stem Tests Ta                                                          |                     |                       | Yes No                         |                       |                      | on (Top), Depth ar                      |                                                       | Sample                                         |  |
| Samples Sent to 0                                                            | Geological Surv     | /ey                   | Yes No                         | Na                    | me                   |                                         | Тор                                                   | Datum                                          |  |
| Cores Taken<br>Electric Log Run<br>Geologist Report /<br>List All E. Logs Ru | _                   |                       | Yes No Yes No Yes No           |                       |                      |                                         |                                                       |                                                |  |
|                                                                              |                     | B                     | CASING eport all strings set-c |                       | New Used             | ion, etc.                               |                                                       |                                                |  |
| Purpose of Strir                                                             |                     | Hole<br>illed         | Size Casing<br>Set (In O.D.)   | Weight<br>Lbs. / Ft.  | Setting<br>Depth     | Type of<br>Cement                       | # Sacks<br>Used                                       | Type and Percent<br>Additives                  |  |
|                                                                              |                     |                       |                                |                       |                      |                                         |                                                       |                                                |  |
|                                                                              |                     |                       |                                |                       |                      |                                         |                                                       |                                                |  |
|                                                                              |                     |                       | ADDITIONAL                     | CEMENTING / SO        | UEEZE RECORD         |                                         |                                                       |                                                |  |
| Purpose:                                                                     |                     | epth T<br>Bottom      | ype of Cement                  | # Sacks Used          |                      |                                         |                                                       |                                                |  |
| Perforate Protect Casi Plug Back T                                           |                     |                       |                                |                       |                      |                                         |                                                       |                                                |  |
| Plug Off Zor                                                                 |                     |                       |                                |                       |                      |                                         |                                                       |                                                |  |
| Did you perform a     Does the volume     Was the hydraulic                  | of the total base f | fluid of the hydrauli |                                | _                     | =                    | No (If No, sk                           | ip questions 2 an<br>ip question 3)<br>out Page Three | ,                                              |  |
| Date of first Product Injection:                                             | tion/Injection or R | esumed Production     | Producing Meth                 | nod:                  | Gas Lift 0           | Other (Explain)                         |                                                       |                                                |  |
| Estimated Production Per 24 Hours                                            | on                  | Oil Bbls.             |                                |                       |                      |                                         | Gas-Oil Ratio                                         | Gravity                                        |  |
| DISPOS                                                                       | SITION OF GAS:      |                       | N                              | METHOD OF COMP        | LETION:              |                                         |                                                       | DN INTERVAL: Bottom                            |  |
|                                                                              | Sold Used           | I on Lease            | Open Hole                      |                       |                      | mmingled mit ACO-4)                     | Тор                                                   | BOROTT                                         |  |
| ,                                                                            | ,                   |                       |                                | B.11 B1               |                      |                                         |                                                       |                                                |  |
| Shots Per<br>Foot                                                            | Perforation<br>Top  | Perforation<br>Bottom | Bridge Plug<br>Type            | Bridge Plug<br>Set At | Acid,                | Fracture, Shot, Cer<br>(Amount and Kind | menting Squeeze<br>I of Material Used)                | Record                                         |  |
|                                                                              |                     |                       |                                |                       |                      |                                         |                                                       |                                                |  |
|                                                                              |                     |                       |                                |                       |                      |                                         |                                                       |                                                |  |
|                                                                              |                     |                       |                                |                       |                      |                                         |                                                       |                                                |  |
|                                                                              |                     |                       |                                |                       |                      |                                         |                                                       |                                                |  |
| TUBING RECORD:                                                               | : Size:             | Set                   | Δ+-                            | Packer At:            |                      |                                         |                                                       |                                                |  |
| TODING RECORD:                                                               | . 3126.             | Set                   | n.                             | i donei Al.           |                      |                                         |                                                       |                                                |  |