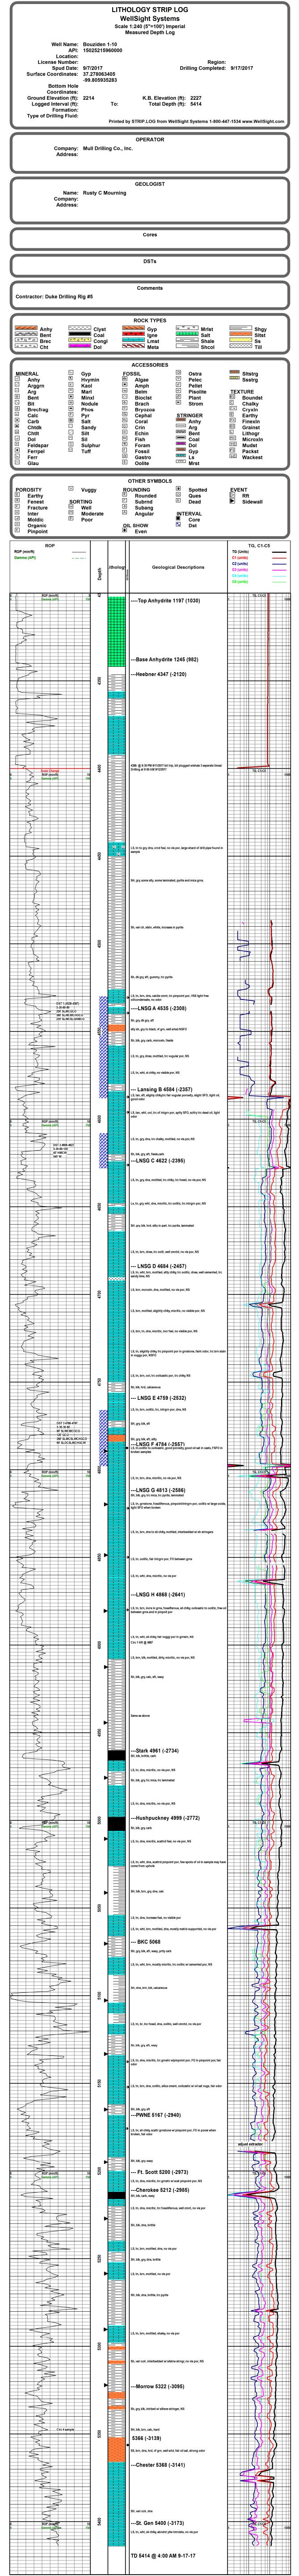

### Tops

| Name           | Тор  | Datum  |
|----------------|------|--------|
| Anhydrite      | 1224 | + 1003 |
| B/Anhydrite    | 1266 | + 961  |
| Heebner Shale  | 4356 | - 2129 |
| Lansing        | 4540 | - 2313 |
| Stark Shale    | 4954 | - 2727 |
| Hushpuckney    | 5000 | - 2773 |
| B/KC           | 5062 | - 2835 |
| Pawnee         | 5161 | - 3134 |
| Cherokee Shale | 5214 | - 2987 |
| Morrow Shale   | 5335 | - 3108 |
| Mississippian  | 5361 | - 3134 |
| Chester Sand   | 5385 | - 3158 |