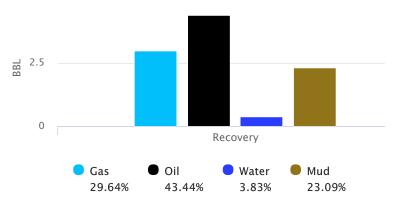

#### Page Two

| Operator Name: _                                                             | me: Le              |                       | Lease Name:                    |                       |                      | Well #:                                 |                                                       |                                                |  |
|------------------------------------------------------------------------------|---------------------|-----------------------|--------------------------------|-----------------------|----------------------|-----------------------------------------|-------------------------------------------------------|------------------------------------------------|--|
| Sec Twp.                                                                     | S. R.               | E                     | ast West                       | County:               |                      |                                         |                                                       |                                                |  |
|                                                                              | flowing and shu     | ut-in pressures, v    | vhether shut-in pre            | ssure reached st      | atic level, hydrosta | tic pressures, bot                      |                                                       | val tested, time tool erature, fluid recovery, |  |
| Final Radioactivity files must be subm                                       |                     |                       |                                |                       |                      | iled to kcc-well-lo                     | gs@kcc.ks.gov                                         | v. Digital electronic log                      |  |
| Drill Stem Tests Ta                                                          |                     |                       | Yes No                         |                       |                      | on (Top), Depth ar                      |                                                       | Sample                                         |  |
| Samples Sent to 0                                                            | Geological Surv     | /ey                   | Yes No                         | Na                    | me                   |                                         | Тор                                                   | Datum                                          |  |
| Cores Taken<br>Electric Log Run<br>Geologist Report /<br>List All E. Logs Ru | _                   |                       | Yes No Yes No Yes No           |                       |                      |                                         |                                                       |                                                |  |
|                                                                              |                     | B                     | CASING eport all strings set-c |                       | New Used             | ion, etc.                               |                                                       |                                                |  |
| Purpose of Strir                                                             |                     | Hole<br>illed         | Size Casing<br>Set (In O.D.)   | Weight<br>Lbs. / Ft.  | Setting<br>Depth     | Type of<br>Cement                       | # Sacks<br>Used                                       | Type and Percent<br>Additives                  |  |
|                                                                              |                     |                       |                                |                       |                      |                                         |                                                       |                                                |  |
|                                                                              |                     |                       |                                |                       |                      |                                         |                                                       |                                                |  |
|                                                                              |                     |                       | ADDITIONAL                     | CEMENTING / SO        | UEEZE RECORD         |                                         |                                                       |                                                |  |
| Purpose:                                                                     |                     | epth T<br>Bottom      | ype of Cement                  | # Sacks Used          |                      |                                         |                                                       |                                                |  |
| Perforate Protect Casi Plug Back T                                           |                     |                       |                                |                       |                      |                                         |                                                       |                                                |  |
| Plug Off Zor                                                                 |                     |                       |                                |                       |                      |                                         |                                                       |                                                |  |
| Did you perform a     Does the volume     Was the hydraulic                  | of the total base f | fluid of the hydrauli |                                | _                     | =                    | No (If No, sk                           | ip questions 2 an<br>ip question 3)<br>out Page Three | ,                                              |  |
| Date of first Product Injection:                                             | tion/Injection or R | esumed Production     | Producing Meth                 | nod:                  | Gas Lift 0           | Other (Explain)                         |                                                       |                                                |  |
| Estimated Production Per 24 Hours                                            | on                  | Oil Bbls.             |                                |                       |                      |                                         | Gas-Oil Ratio                                         | Gravity                                        |  |
| DISPOS                                                                       | SITION OF GAS:      |                       | N                              | METHOD OF COMP        | LETION:              |                                         |                                                       | DN INTERVAL: Bottom                            |  |
|                                                                              | Sold Used           | I on Lease            | Open Hole                      |                       |                      | mmingled mit ACO-4)                     | Тор                                                   | BOROTT                                         |  |
| ,                                                                            | ,                   |                       |                                | B.11 B1               |                      |                                         |                                                       |                                                |  |
| Shots Per<br>Foot                                                            | Perforation<br>Top  | Perforation<br>Bottom | Bridge Plug<br>Type            | Bridge Plug<br>Set At | Acid,                | Fracture, Shot, Cer<br>(Amount and Kind | menting Squeeze<br>I of Material Used)                | Record                                         |  |
|                                                                              |                     |                       |                                |                       |                      |                                         |                                                       |                                                |  |
|                                                                              |                     |                       |                                |                       |                      |                                         |                                                       |                                                |  |
|                                                                              |                     |                       |                                |                       |                      |                                         |                                                       |                                                |  |
|                                                                              |                     |                       |                                |                       |                      |                                         |                                                       |                                                |  |
| TUBING RECORD:                                                               | : Size:             | Set                   | Δ+-                            | Packer At:            |                      |                                         |                                                       |                                                |  |
| TODING RECORD:                                                               | . 3126.             | Set                   | n.                             | i donei Al.           |                      |                                         |                                                       |                                                |  |