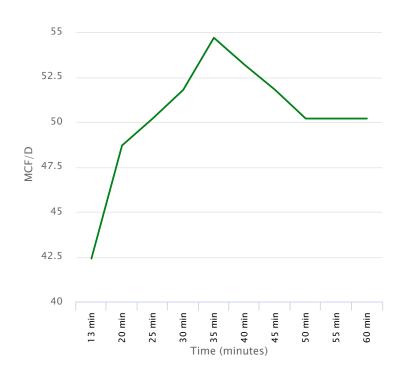

#### Page Two

| Operator Name: _                                                             | me: Le              |                       | Lease Name:                    |                       |                      | Well #:                                 |                                                       |                                                |  |
|------------------------------------------------------------------------------|---------------------|-----------------------|--------------------------------|-----------------------|----------------------|-----------------------------------------|-------------------------------------------------------|------------------------------------------------|--|
| Sec Twp.                                                                     | S. R.               | E                     | ast West                       | County:               |                      |                                         |                                                       |                                                |  |
|                                                                              | flowing and shu     | ut-in pressures, v    | vhether shut-in pre            | ssure reached st      | atic level, hydrosta | tic pressures, bot                      |                                                       | val tested, time tool erature, fluid recovery, |  |
| Final Radioactivity files must be subm                                       |                     |                       |                                |                       |                      | iled to kcc-well-lo                     | gs@kcc.ks.gov                                         | v. Digital electronic log                      |  |
| Drill Stem Tests Ta                                                          |                     |                       | Yes No                         |                       |                      | on (Top), Depth ar                      |                                                       | Sample                                         |  |
| Samples Sent to 0                                                            | Geological Surv     | /ey                   | Yes No                         | Na                    | me                   |                                         | Тор                                                   | Datum                                          |  |
| Cores Taken<br>Electric Log Run<br>Geologist Report /<br>List All E. Logs Ru | _                   |                       | Yes No Yes No Yes No           |                       |                      |                                         |                                                       |                                                |  |
|                                                                              |                     | B                     | CASING eport all strings set-c |                       | New Used             | ion, etc.                               |                                                       |                                                |  |
| Purpose of Strir                                                             |                     | Hole<br>illed         | Size Casing<br>Set (In O.D.)   | Weight<br>Lbs. / Ft.  | Setting<br>Depth     | Type of<br>Cement                       | # Sacks<br>Used                                       | Type and Percent<br>Additives                  |  |
|                                                                              |                     |                       |                                |                       |                      |                                         |                                                       |                                                |  |
|                                                                              |                     |                       |                                |                       |                      |                                         |                                                       |                                                |  |
|                                                                              |                     |                       | ADDITIONAL                     | CEMENTING / SO        | UEEZE RECORD         |                                         |                                                       |                                                |  |
| Purpose:                                                                     |                     | epth T<br>Bottom      | ype of Cement                  | # Sacks Used          |                      |                                         |                                                       |                                                |  |
| Perforate Protect Casi Plug Back T                                           |                     |                       |                                |                       |                      |                                         |                                                       |                                                |  |
| Plug Off Zor                                                                 |                     |                       |                                |                       |                      |                                         |                                                       |                                                |  |
| Did you perform a     Does the volume     Was the hydraulic                  | of the total base f | fluid of the hydrauli |                                | _                     | =                    | No (If No, sk                           | ip questions 2 an<br>ip question 3)<br>out Page Three | ,                                              |  |
| Date of first Product Injection:                                             | tion/Injection or R | esumed Production     | Producing Meth                 | nod:                  | Gas Lift 0           | Other (Explain)                         |                                                       |                                                |  |
| Estimated Production Per 24 Hours                                            | on                  | Oil Bbls.             |                                |                       |                      |                                         | Gas-Oil Ratio                                         | Gravity                                        |  |
| DISPOS                                                                       | SITION OF GAS:      |                       | N                              | METHOD OF COMP        | LETION:              |                                         |                                                       | DN INTERVAL: Bottom                            |  |
|                                                                              | Sold Used           | I on Lease            | Open Hole                      |                       |                      | mmingled mit ACO-4)                     | Тор                                                   | BOROTT                                         |  |
| ,                                                                            | ,                   |                       |                                | B.11 B1               |                      |                                         |                                                       |                                                |  |
| Shots Per<br>Foot                                                            | Perforation<br>Top  | Perforation<br>Bottom | Bridge Plug<br>Type            | Bridge Plug<br>Set At | Acid,                | Fracture, Shot, Cer<br>(Amount and Kind | menting Squeeze<br>I of Material Used)                | Record                                         |  |
|                                                                              |                     |                       |                                |                       |                      |                                         |                                                       |                                                |  |
|                                                                              |                     |                       |                                |                       |                      |                                         |                                                       |                                                |  |
|                                                                              |                     |                       |                                |                       |                      |                                         |                                                       |                                                |  |
|                                                                              |                     |                       |                                |                       |                      |                                         |                                                       |                                                |  |
| TUBING RECORD:                                                               | : Size:             | Set                   | Δ+-                            | Packer At:            |                      |                                         |                                                       |                                                |  |
| TODING RECORD:                                                               | . 3126.             | Set                   | n.                             | i donei Al.           |                      |                                         |                                                       |                                                |  |