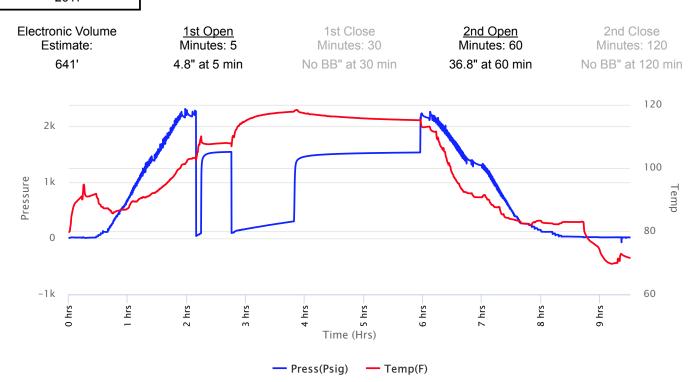

#### Page Two

| Operator Name: _                                                             | me: Le              |                       | Lease Name:                    |                       |                      | Well #:                                 |                                                       |                                                |  |
|------------------------------------------------------------------------------|---------------------|-----------------------|--------------------------------|-----------------------|----------------------|-----------------------------------------|-------------------------------------------------------|------------------------------------------------|--|
| Sec Twp.                                                                     | S. R.               | E                     | ast West                       | County:               |                      |                                         |                                                       |                                                |  |
|                                                                              | flowing and shu     | ut-in pressures, v    | vhether shut-in pre            | ssure reached st      | atic level, hydrosta | tic pressures, bot                      |                                                       | val tested, time tool erature, fluid recovery, |  |
| Final Radioactivity files must be subm                                       |                     |                       |                                |                       |                      | iled to kcc-well-lo                     | gs@kcc.ks.gov                                         | v. Digital electronic log                      |  |
| Drill Stem Tests Ta                                                          |                     |                       | Yes No                         |                       |                      | on (Top), Depth ar                      |                                                       | Sample                                         |  |
| Samples Sent to 0                                                            | Geological Surv     | /ey                   | Yes No                         | Na                    | me                   |                                         | Тор                                                   | Datum                                          |  |
| Cores Taken<br>Electric Log Run<br>Geologist Report /<br>List All E. Logs Ru | _                   |                       | Yes No Yes No Yes No           |                       |                      |                                         |                                                       |                                                |  |
|                                                                              |                     | B                     | CASING eport all strings set-c |                       | New Used             | ion, etc.                               |                                                       |                                                |  |
| Purpose of Strir                                                             |                     | Hole<br>illed         | Size Casing<br>Set (In O.D.)   | Weight<br>Lbs. / Ft.  | Setting<br>Depth     | Type of<br>Cement                       | # Sacks<br>Used                                       | Type and Percent<br>Additives                  |  |
|                                                                              |                     |                       |                                |                       |                      |                                         |                                                       |                                                |  |
|                                                                              |                     |                       |                                |                       |                      |                                         |                                                       |                                                |  |
|                                                                              |                     |                       | ADDITIONAL                     | CEMENTING / SO        | UEEZE RECORD         |                                         |                                                       |                                                |  |
| Purpose:                                                                     |                     | epth T<br>Bottom      | ype of Cement                  | # Sacks Used          |                      |                                         |                                                       |                                                |  |
| Perforate Protect Casi Plug Back T                                           |                     |                       |                                |                       |                      |                                         |                                                       |                                                |  |
| Plug Off Zor                                                                 |                     |                       |                                |                       |                      |                                         |                                                       |                                                |  |
| Did you perform a     Does the volume     Was the hydraulic                  | of the total base f | fluid of the hydrauli |                                | _                     | =                    | No (If No, sk                           | ip questions 2 an<br>ip question 3)<br>out Page Three | ,                                              |  |
| Date of first Product Injection:                                             | tion/Injection or R | esumed Production     | Producing Meth                 | nod:                  | Gas Lift 0           | Other (Explain)                         |                                                       |                                                |  |
| Estimated Production Per 24 Hours                                            | on                  | Oil Bbls.             |                                |                       |                      |                                         | Gas-Oil Ratio                                         | Gravity                                        |  |
| DISPOS                                                                       | SITION OF GAS:      |                       | N                              | METHOD OF COMP        | LETION:              |                                         |                                                       | DN INTERVAL: Bottom                            |  |
|                                                                              | Sold Used           | I on Lease            | Open Hole                      |                       |                      | mmingled mit ACO-4)                     | Тор                                                   | BOROTT                                         |  |
| ,                                                                            | ,                   |                       |                                | B.11 B1               |                      |                                         |                                                       |                                                |  |
| Shots Per<br>Foot                                                            | Perforation<br>Top  | Perforation<br>Bottom | Bridge Plug<br>Type            | Bridge Plug<br>Set At | Acid,                | Fracture, Shot, Cer<br>(Amount and Kind | menting Squeeze<br>I of Material Used)                | Record                                         |  |
|                                                                              |                     |                       |                                |                       |                      |                                         |                                                       |                                                |  |
|                                                                              |                     |                       |                                |                       |                      |                                         |                                                       |                                                |  |
|                                                                              |                     |                       |                                |                       |                      |                                         |                                                       |                                                |  |
|                                                                              |                     |                       |                                |                       |                      |                                         |                                                       |                                                |  |
| TUBING RECORD:                                                               | : Size:             | Set                   | Δ+-                            | Packer At:            |                      |                                         |                                                       |                                                |  |
| TODING RECORD:                                                               | . 3126.             | Set                   | n.                             | i donei Al.           |                      |                                         |                                                       |                                                |  |