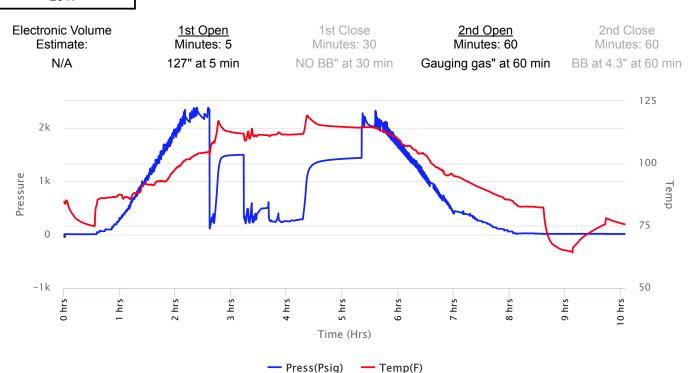

#### Page Two

| Operator Name: _                                                             | me: Le              |                       | Lease Name:                    |                       |                      | Well #:                                 |                                                       |                                                |  |
|------------------------------------------------------------------------------|---------------------|-----------------------|--------------------------------|-----------------------|----------------------|-----------------------------------------|-------------------------------------------------------|------------------------------------------------|--|
| Sec Twp.                                                                     | S. R.               | E                     | ast West                       | County:               |                      |                                         |                                                       |                                                |  |
|                                                                              | flowing and shu     | ut-in pressures, v    | vhether shut-in pre            | ssure reached st      | atic level, hydrosta | tic pressures, bot                      |                                                       | val tested, time tool erature, fluid recovery, |  |
| Final Radioactivity files must be subm                                       |                     |                       |                                |                       |                      | iled to kcc-well-lo                     | gs@kcc.ks.gov                                         | v. Digital electronic log                      |  |
| Drill Stem Tests Ta                                                          |                     |                       | Yes No                         |                       |                      | on (Top), Depth ar                      |                                                       | Sample                                         |  |
| Samples Sent to 0                                                            | Geological Surv     | /ey                   | Yes No                         | Na                    | me                   |                                         | Тор                                                   | Datum                                          |  |
| Cores Taken<br>Electric Log Run<br>Geologist Report /<br>List All E. Logs Ru | _                   |                       | Yes No Yes No Yes No           |                       |                      |                                         |                                                       |                                                |  |
|                                                                              |                     | B                     | CASING eport all strings set-c |                       | New Used             | ion, etc.                               |                                                       |                                                |  |
| Purpose of Strir                                                             |                     | Hole<br>illed         | Size Casing<br>Set (In O.D.)   | Weight<br>Lbs. / Ft.  | Setting<br>Depth     | Type of<br>Cement                       | # Sacks<br>Used                                       | Type and Percent<br>Additives                  |  |
|                                                                              |                     |                       |                                |                       |                      |                                         |                                                       |                                                |  |
|                                                                              |                     |                       |                                |                       |                      |                                         |                                                       |                                                |  |
|                                                                              |                     |                       | ADDITIONAL                     | CEMENTING / SO        | UEEZE RECORD         |                                         |                                                       |                                                |  |
| Purpose:                                                                     |                     | epth T<br>Bottom      | ype of Cement                  | # Sacks Used          |                      |                                         |                                                       |                                                |  |
| Perforate Protect Casi Plug Back T                                           |                     |                       |                                |                       |                      |                                         |                                                       |                                                |  |
| Plug Off Zor                                                                 |                     |                       |                                |                       |                      |                                         |                                                       |                                                |  |
| Did you perform a     Does the volume     Was the hydraulic                  | of the total base f | fluid of the hydrauli |                                | _                     | =                    | No (If No, sk                           | ip questions 2 an<br>ip question 3)<br>out Page Three | ,                                              |  |
| Date of first Product Injection:                                             | tion/Injection or R | esumed Production     | Producing Meth                 | nod:                  | Gas Lift 0           | Other (Explain)                         |                                                       |                                                |  |
| Estimated Production Per 24 Hours                                            | on                  | Oil Bbls.             |                                |                       |                      |                                         | Gas-Oil Ratio                                         | Gravity                                        |  |
| DISPOS                                                                       | SITION OF GAS:      |                       | N                              | METHOD OF COMP        | LETION:              |                                         |                                                       | DN INTERVAL: Bottom                            |  |
|                                                                              | Sold Used           | I on Lease            | Open Hole                      |                       |                      | mmingled mit ACO-4)                     | Тор                                                   | BOROTT                                         |  |
| ,                                                                            | ,                   |                       |                                | B.11 B1               |                      |                                         |                                                       |                                                |  |
| Shots Per<br>Foot                                                            | Perforation<br>Top  | Perforation<br>Bottom | Bridge Plug<br>Type            | Bridge Plug<br>Set At | Acid,                | Fracture, Shot, Cer<br>(Amount and Kind | menting Squeeze<br>I of Material Used)                | Record                                         |  |
|                                                                              |                     |                       |                                |                       |                      |                                         |                                                       |                                                |  |
|                                                                              |                     |                       |                                |                       |                      |                                         |                                                       |                                                |  |
|                                                                              |                     |                       |                                |                       |                      |                                         |                                                       |                                                |  |
|                                                                              |                     |                       |                                |                       |                      |                                         |                                                       |                                                |  |
| TUBING RECORD:                                                               | : Size:             | Set                   | Δ+-                            | Packer At:            |                      |                                         |                                                       |                                                |  |
| TODING RECORD:                                                               | . 3126.             | Set                   | n.                             | i donei Al.           |                      |                                         |                                                       |                                                |  |