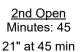

Total Recovered: 199 ft

Total Barrels Recovered: 2.83177

| Reversed Out |
|--------------|
| NO           |

|                              |          | NO  |
|------------------------------|----------|-----|
|                              |          |     |
| Initial Hydrostatic Pressure | 1546     | PSI |
| Initial Flow                 | 11 to 45 | PSI |
| Initial Closed in Pressure   | 544      | PSI |
| Final Flow Pressure          | 47 to 71 | PSI |
| Final Closed in Pressure     | 536      | PSI |
| Final Hydrostatic Pressure   | 1547     | PSI |
| Temperature                  | 96       | °F  |
|                              |          |     |
| Pressure Change Initial      | 1.5      | %   |
| Close / Final Close          |          |     |

#### REMARKS:

Initial Flow: 1/2 in. blow. BOB in 36 mins.

Initial Shut-in: 3 3/4 in. blow back.

Final Flow: Weak, surface blow. BOB in 26 mins.

Final Shut-in: 1 in. blow back.

Diesel in bucket.

Tool Sample: 3% oil, 77% water, 20% mud