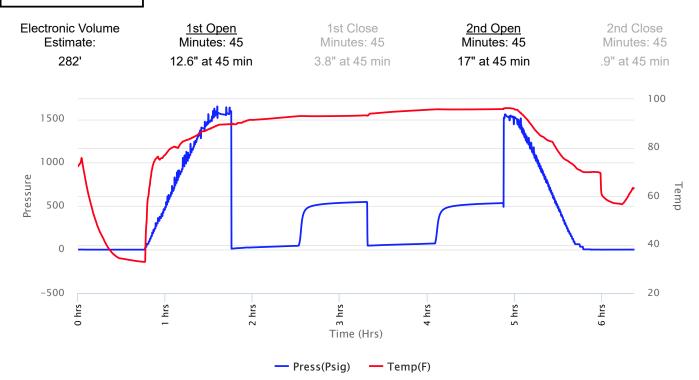

Inc

Lease: Riedl #4

SEC: 10 TWN: 17S RNG: 14W

County: BARTON State: Kansas

Drilling Contractor: Southwind Drilling,

Inc - Rig 3

Elevation: 1977 GL Field Name: Larkin Pool: Infield Job Number: 81

DATE November 19 2017 DST #1 Formation: Lans "A- Test Interval: 3216 - Total Depth: 3274'

Time On: 07:38 11/19 Time Off: 13:59 11/19

Time On Bottom: 09:20 11/19 Time Off Bottom: 12:20 11/19

Inc

Lease: Riedl #4

SEC: 10 TWN: 17S RNG: 14W

County: BARTON State: Kansas

Drilling Contractor: Southwind Drilling,

Total Recovered: 199 ft

Total Barrels Recovered: 2.83177

| Reversed Out |
|--------------|
| NO           |

|                              |          | NO  |
|------------------------------|----------|-----|
|                              |          |     |
| Initial Hydrostatic Pressure | 1546     | PSI |
| Initial Flow                 | 11 to 45 | PSI |
| Initial Closed in Pressure   | 544      | PSI |
| Final Flow Pressure          | 47 to 71 | PSI |
| Final Closed in Pressure     | 536      | PSI |
| Final Hydrostatic Pressure   | 1547     | PSI |
| Temperature                  | 96       | °F  |
|                              |          |     |
| Pressure Change Initial      | 1.5      | %   |
| Close / Final Close          |          |     |

#### REMARKS:

Initial Flow: 1/2 in. blow. BOB in 36 mins.

Initial Shut-in: 3 3/4 in. blow back.

Final Flow: Weak, surface blow. BOB in 26 mins.

Final Shut-in: 1 in. blow back.

Diesel in bucket.

Tool Sample: 3% oil, 77% water, 20% mud

#### **Gas Volume Report**

1st Open 2nd Open

| Time Orifice PSI MCF/D | Time | Orifice | PSI | MCF/D |
|------------------------|------|---------|-----|-------|
|------------------------|------|---------|-----|-------|