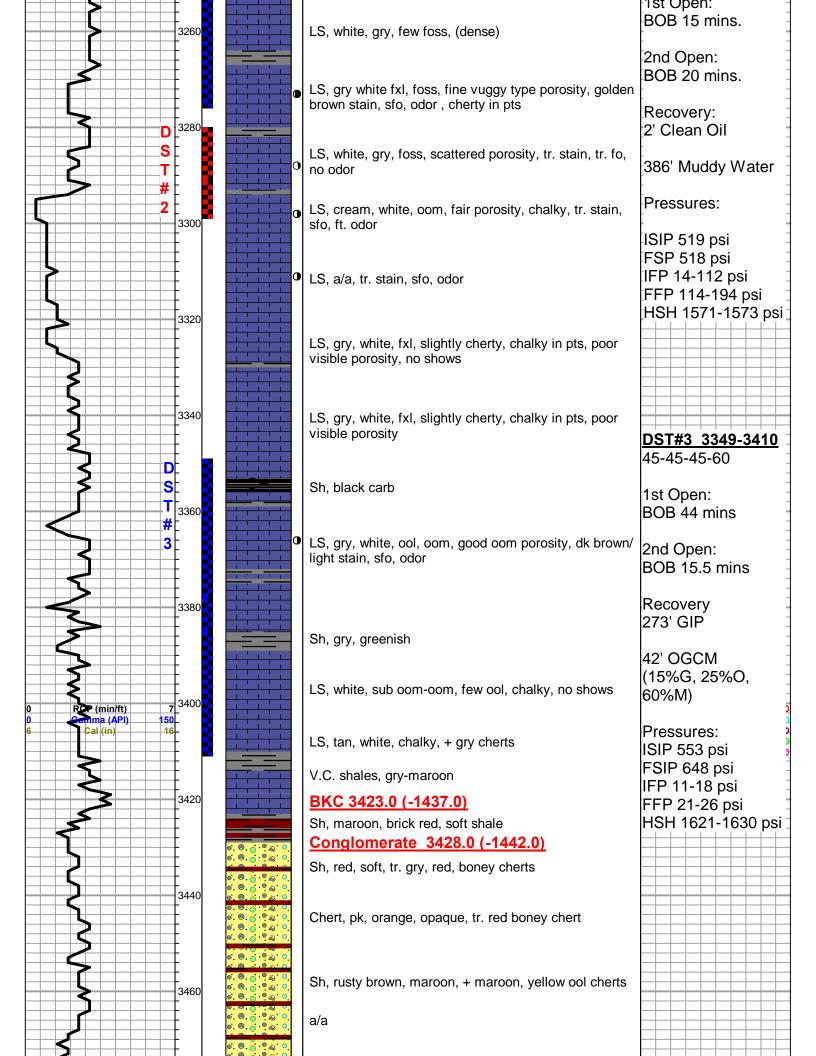

Inc

Lease: Riedl #4

SEC: 10 TWN: 17S RNG: 14W

County: BARTON State: Kansas

Drilling Contractor: Southwind Drilling,

Inc - Rig 3

Elevation: 1977 GL Field Name: Larkin Pool: Infield Job Number: 81

DATE November 19 2017 DST #2 Formation: Lans "G" Test Interval: 3281 - Total Depth: 3299'

# Recovery Gas Oil Water Mud

83.57%

15.92%

Recovery at a glance

0.52%

0%

| Initial Hydrostatic Pressure | 1571       | PSI |
|------------------------------|------------|-----|
| Initial Flow                 | 14 to 112  | PSI |
| Initial Closed in Pressure   | 519        | PSI |
| Final Flow Pressure          | 114 to 194 | PSI |
| Final Closed in Pressure     | 518        | PSI |
| Final Hydrostatic Pressure   | 1573       | PSI |
| Temperature                  | 105        | °F  |
|                              |            |     |
| Pressure Change Initial      | 0.2        | %   |
| Close / Final Close          |            |     |

#### REMARKS:

Initial Flow: 1/2 in. blow. BOB in 15 mins.

Initial Shut-in: 4 1/2 in. blow back.

Final Flow: Weak, surface blow. BOB in 20 mins.

Final Shut-in: 6 3/4 in. blow back.

Diesel in bucket.

Tool Sample: 20% gas, 10% oil, 50% water, 20% mud

Inc

Lease: Riedl #4

SEC: 10 TWN: 17S RNG: 14W

County: BARTON State: Kansas

Drilling Contractor: Southwind Drilling,

Inc - Rig 3

Elevation: 1977 GL Field Name: Larkin Pool: Infield Job Number: 81

DATE November 20 2017 DST #3 Formation: Lans "H- Test Interval: 3349 - Total Depth: 3410'

Total Recovered: 315 ft

Total Barrels Recovered: 4.48245

|   | Reversed Out |
|---|--------------|
| ı | NO           |

| Initial Hydrostatic Pressure | 1621     | PSI |
|------------------------------|----------|-----|
| Initial Flow                 | 11 to 18 | PSI |
| Initial Closed in Pressure   | 553      | PSI |
| Final Flow Pressure          | 21 to 26 | PSI |
| Final Closed in Pressure     | 648      | PSI |
| Final Hydrostatic Pressure   | 1630     | PSI |
| Temperature                  | 96       | °F  |
|                              |          |     |
| Pressure Change Initial      | 0.0      | %   |
| Close / Final Close          |          |     |

#### REMARKS:

Initial Flow: 1/4 in. blow. BOB in 44 mins.

Initial Shut-in: 1 in. blow back.

Final Flow: 4 1/2 in blow. BOB in 15 1/2 mins.

Final Shut-in: No blow back.

Diesel in bucket.

Tool Sample: 15% gas, 38% oil, 47% mud

#### GEOLOGIST'S REPORT

| 8                              | DRILLING TIME                | AND SAMPLE                   | LUG |                     |                  |
|--------------------------------|------------------------------|------------------------------|-----|---------------------|------------------|
| COMPANY RJM COMP               | . [                          | ELEVATI                      | ONS |                     |                  |
| LEASE RIEDL #4                 | VD 109                       | 26'                          |     |                     |                  |
| FIELD LARKIN                   |                              |                              |     |                     |                  |
| LOCATION E2-SE-NE              |                              |                              |     |                     |                  |
| SEC10TWS                       |                              |                              |     | 6                   | A A              |
| COUNTY_BARTON                  |                              |                              |     |                     | Are All          |
| CONTRACTOR Southw              | ind Drilling, Inc. (F        | Rig #3)                      |     | CASIN               | G<br>@ 558'      |
| SPUD 11/15/2017                | COMP 11/21/201               | 7                            |     |                     | <u>@ 3528'</u>   |
| RTD3550'                       | LTD <u>3552'</u>             |                              |     |                     | SURVEYS          |
| MUD UP 2595' TYPE MUD Chemical |                              |                              |     | r Energy<br>EL, DCP | Serv.<br>D, BHCS |
| SAMPLES SAVED FRO              | ,                            |                              |     |                     |                  |
| DRILLING TIME KER              |                              |                              |     |                     |                  |
| SAMPLES EXAMINED               |                              |                              |     |                     |                  |
| GEOLOGICAL SUPERV              |                              |                              |     |                     |                  |
| GEOLOGIST ON WELL              |                              |                              |     |                     |                  |
| FORMATION TOPS                 | LOG                          | SAMPLES                      |     |                     |                  |
| ANHYDRITE                      | 952 (+1034)                  |                              |     |                     |                  |
| B. ANHYDRITE                   | 979 (+1007)                  |                              |     |                     |                  |
| HEEBNER                        | 3135 (-1145)                 | 3135 (-1149)                 |     |                     |                  |
| TORONTO                        | 3149 (-1163)                 | 3151 (-1165)                 |     |                     |                  |
| DOUGLAS BROWN LIME             | 3160 (-1174)<br>3204 (-1218) | 3162 (-1176)<br>3203 (-1217) |     | 10-                 |                  |
| LANSING                        | 3213 (-1227)                 | 3213 (-1227)                 |     |                     |                  |
| PACE VC                        | 2427 (1441)                  | 2422 (1427)                  |     |                     |                  |

| DASE NO      | 3427 (-1441) | 3423 (-1437)  | _       |
|--------------|--------------|---------------|---------|
| CONGLOMERATE | 3432 (-1446) | 3428 (-1442)  | _     ' |
| ARBUCKLE     | 3489 (-1503) | 3488 (-1502)  |         |
| RTD          | 3552 (-1566) | -3550 (-1564) |         |

| DRILLSTEM TESTS |            |             |  |  |  |
|-----------------|------------|-------------|--|--|--|
| No              | Interval   | Formation   |  |  |  |
| 1               | 3216 -3274 | Lansing A-F |  |  |  |
| 2               | 3281-3299  | Lansing G   |  |  |  |
| 3               | 3349-3410  | Lansing H-J |  |  |  |