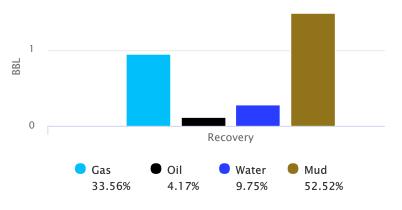

#### Recovered

| <u>Foot</u> | <u>BBLS</u> | Description of Fluid | <u>Gas %</u> | <u>Oil %</u> | Water % | <u>Mud %</u> |
|-------------|-------------|----------------------|--------------|--------------|---------|--------------|
| 2           | 0.02846     | 0                    | 0            | 100          | 0       | 0            |
| 386         | 5.49278     | SLMCW                | 0            | 0            | 84      | 16           |

Total Recovered: 388 ft

Total Barrels Recovered: 5.52124

| Reversed Out |
|--------------|
| NO           |

# Recovery Gas Oil Water Mud

83.57%

15.92%

Recovery at a glance

0.52%

0%

| Initial Hydrostatic Pressure | 1571       | PSI |
|------------------------------|------------|-----|
| Initial Flow                 | 14 to 112  | PSI |
| Initial Closed in Pressure   | 519        | PSI |
| Final Flow Pressure          | 114 to 194 | PSI |
| Final Closed in Pressure     | 518        | PSI |
| Final Hydrostatic Pressure   | 1573       | PSI |
| Temperature                  | 105        | °F  |
|                              |            |     |
| Pressure Change Initial      | 0.2        | %   |
| Close / Final Close          |            |     |

#### REMARKS:

Initial Flow: 1/2 in. blow. BOB in 15 mins.

Initial Shut-in: 4 1/2 in. blow back.

Final Flow: Weak, surface blow. BOB in 20 mins.

Final Shut-in: 6 3/4 in. blow back.

Diesel in bucket.

Tool Sample: 20% gas, 10% oil, 50% water, 20% mud