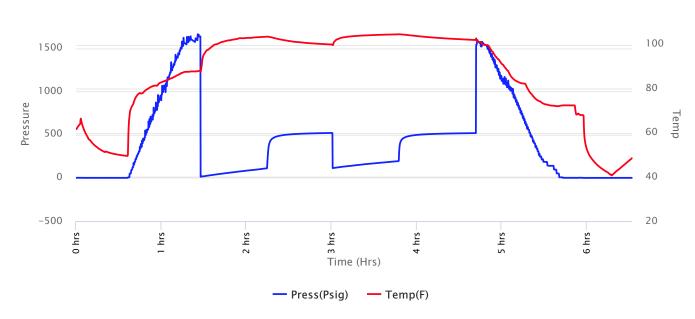

Time On: 20:27 11/19 Time Off: 02:47 11/20

Time On Bottom: 21:52 11/19 Time Off Bottom: 12:52 11/20

2nd Close Minutes: 6.9 45" at 6.9 min

Inc

Lease: Riedl #4

SEC: 10 TWN: 17S RNG: 14W

County: BARTON State: Kansas

#### REMARKS:

Initial Flow: 1/2 in. blow. BOB in 15 mins.

Initial Shut-in: 4 1/2 in. blow back.

Final Flow: Weak, surface blow. BOB in 20 mins.

Final Shut-in: 6 3/4 in. blow back.

Diesel in bucket.

Tool Sample: 20% gas, 10% oil, 50% water, 20% mud