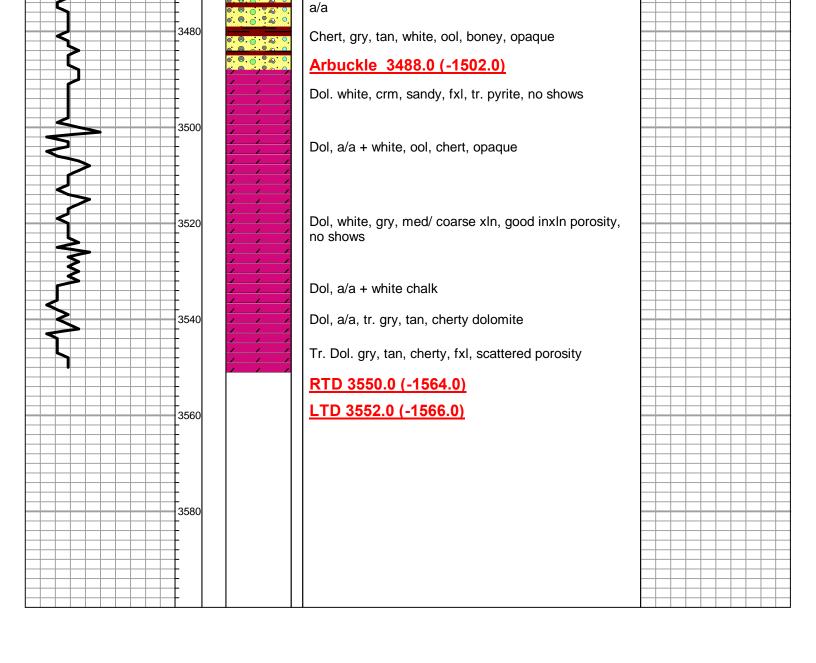

#### GEOLOGIST'S REPORT

| 8                              | DRILLING TIME                | AND SAMPLE                   | LUG |                     |                  |
|--------------------------------|------------------------------|------------------------------|-----|---------------------|------------------|
| COMPANY RJM COMP               | . [                          | ELEVATI                      | ONS |                     |                  |
| LEASE RIEDL #4                 | VD 109                       | 26'                          |     |                     |                  |
| FIELD LARKIN                   |                              |                              |     |                     |                  |
| LOCATION E2-SE-NE              |                              |                              |     |                     |                  |
| SEC10TWS                       |                              |                              |     | 6                   | A A              |
| COUNTY_BARTON                  |                              |                              |     |                     | Are All          |
| CONTRACTOR Southw              | ind Drilling, Inc. (F        | Rig #3)                      |     | CASIN               | G<br>@ 558'      |
| SPUD 11/15/2017                | COMP 11/21/201               | 7                            |     |                     | <u>@ 3528'</u>   |
| RTD3550'                       | LTD <u>3552'</u>             |                              |     |                     | SURVEYS          |
| MUD UP 2595' TYPE MUD Chemical |                              |                              |     | r Energy<br>EL, DCP | Serv.<br>D, BHCS |
| SAMPLES SAVED FRO              | ,                            |                              |     |                     |                  |
| DRILLING TIME KER              |                              |                              |     |                     |                  |
| SAMPLES EXAMINED               |                              |                              |     |                     |                  |
| GEOLOGICAL SUPERV              |                              |                              |     |                     |                  |
| GEOLOGIST ON WELL              |                              |                              |     |                     |                  |
| FORMATION TOPS                 | LOG                          | SAMPLES                      |     |                     |                  |
| ANHYDRITE                      | 952 (+1034)                  |                              |     |                     |                  |
| B. ANHYDRITE                   | 979 (+1007)                  |                              |     |                     |                  |
| HEEBNER                        | 3135 (-1145)                 | 3135 (-1149)                 |     |                     |                  |
| TORONTO                        | 3149 (-1163)                 | 3151 (-1165)                 |     |                     |                  |
| DOUGLAS BROWN LIME             | 3160 (-1174)<br>3204 (-1218) | 3162 (-1176)<br>3203 (-1217) |     | 10-                 |                  |
| LANSING                        | 3213 (-1227)                 | 3213 (-1227)                 |     |                     |                  |
| PACE VC                        | 2427 (1441)                  | 2422 (1427)                  |     |                     |                  |

| DASE NO      | 3427 (-1441) | 3423 (-1437)  | _       |
|--------------|--------------|---------------|---------|
| CONGLOMERATE | 3432 (-1446) | 3428 (-1442)  | _     ' |
| ARBUCKLE     | 3489 (-1503) | 3488 (-1502)  |         |
| RTD          | 3552 (-1566) | -3550 (-1564) |         |