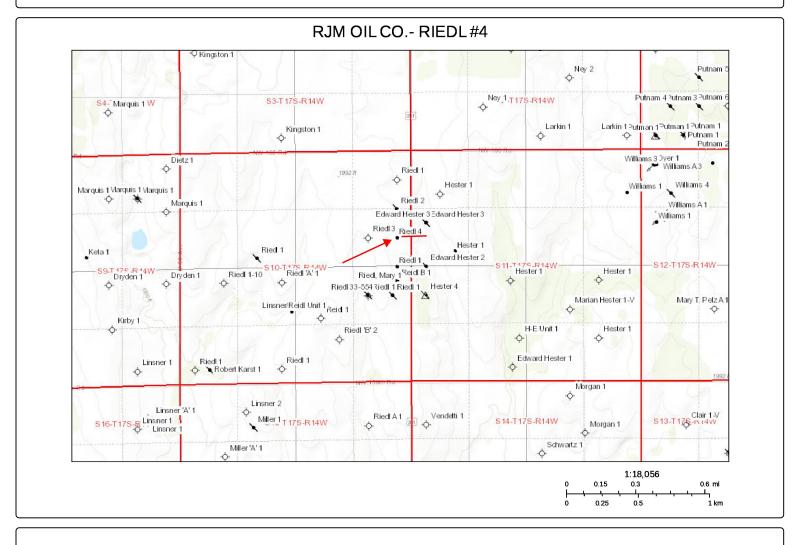

Inc

Lease: Riedl #4

SEC: 10 TWN: 17S RNG: 14W

County: BARTON State: Kansas

Drilling Contractor: Southwind Drilling,

Inc - Rig 3

Elevation: 1977 GL Field Name: Larkin Pool: Infield Job Number: 81

DATE November 19 2017 DST #1 Formation: Lans "A- Test Interval: 3216 - Total Depth: 3274'

| DRILLSTEM TESTS |            |             |  |  |  |
|-----------------|------------|-------------|--|--|--|
| No              | Interval   | Formation   |  |  |  |
| 1               | 3216 -3274 | Lansing A-F |  |  |  |
| 2               | 3281-3299  | Lansing G   |  |  |  |
| 3               | 3349-3410  | Lansing H-J |  |  |  |