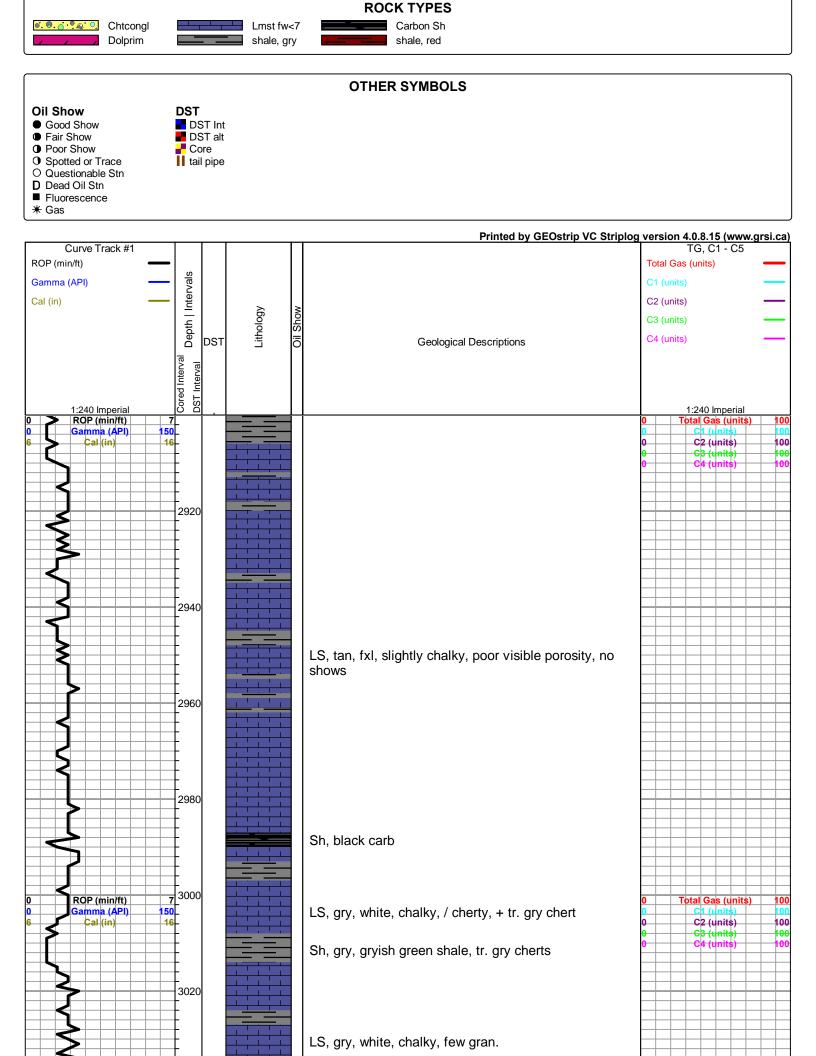

#### GEOLOGIST'S REPORT

| 8                              | DRILLING TIME                | AND SAMPLE                   | LUG |                     |                  |
|--------------------------------|------------------------------|------------------------------|-----|---------------------|------------------|
| COMPANY RJM COMP               | . [                          | ELEVATI                      | ONS |                     |                  |
| LEASE RIEDL #4                 | VD 109                       | 26'                          |     |                     |                  |
| FIELD LARKIN                   |                              |                              |     |                     |                  |
| LOCATION E2-SE-NE              |                              |                              |     |                     |                  |
| SEC10TWS                       |                              |                              |     | 6                   | A A              |
| COUNTY_BARTON                  |                              |                              |     |                     | Are All          |
| CONTRACTOR Southw              | ind Drilling, Inc. (F        | Rig #3)                      |     | CASIN               | G<br>@ 558'      |
| SPUD 11/15/2017                | COMP 11/21/201               | 7                            |     |                     | <u>@ 3528'</u>   |
| RTD3550'                       | LTD <u>3552'</u>             |                              |     |                     | SURVEYS          |
| MUD UP 2595' TYPE MUD Chemical |                              |                              |     | r Energy<br>EL, DCP | Serv.<br>D, BHCS |
| SAMPLES SAVED FRO              | ,                            |                              |     |                     |                  |
| DRILLING TIME KER              |                              |                              |     |                     |                  |
| SAMPLES EXAMINED               |                              |                              |     |                     |                  |
| GEOLOGICAL SUPERV              |                              |                              |     |                     |                  |
| GEOLOGIST ON WELL              |                              |                              |     |                     |                  |
| FORMATION TOPS                 | LOG                          | SAMPLES                      |     |                     |                  |
| ANHYDRITE                      | 952 (+1034)                  |                              |     |                     |                  |
| B. ANHYDRITE                   | 979 (+1007)                  |                              |     |                     |                  |
| HEEBNER                        | 3135 (-1145)                 | 3135 (-1149)                 |     |                     |                  |
| TORONTO                        | 3149 (-1163)                 | 3151 (-1165)                 |     |                     |                  |
| DOUGLAS BROWN LIME             | 3160 (-1174)<br>3204 (-1218) | 3162 (-1176)<br>3203 (-1217) |     | 10-                 |                  |
| LANSING                        | 3213 (-1227)                 | 3213 (-1227)                 |     |                     |                  |
| PACE VC                        | 2427 (1441)                  | 2422 (1427)                  |     |                     |                  |

| DASE NO      | 3427 (-1441) | 3423 (-1437)  | _       |
|--------------|--------------|---------------|---------|
| CONGLOMERATE | 3432 (-1446) | 3428 (-1442)  | _     ' |
| ARBUCKLE     | 3489 (-1503) | 3488 (-1502)  |         |
| RTD          | 3552 (-1566) | -3550 (-1564) |         |