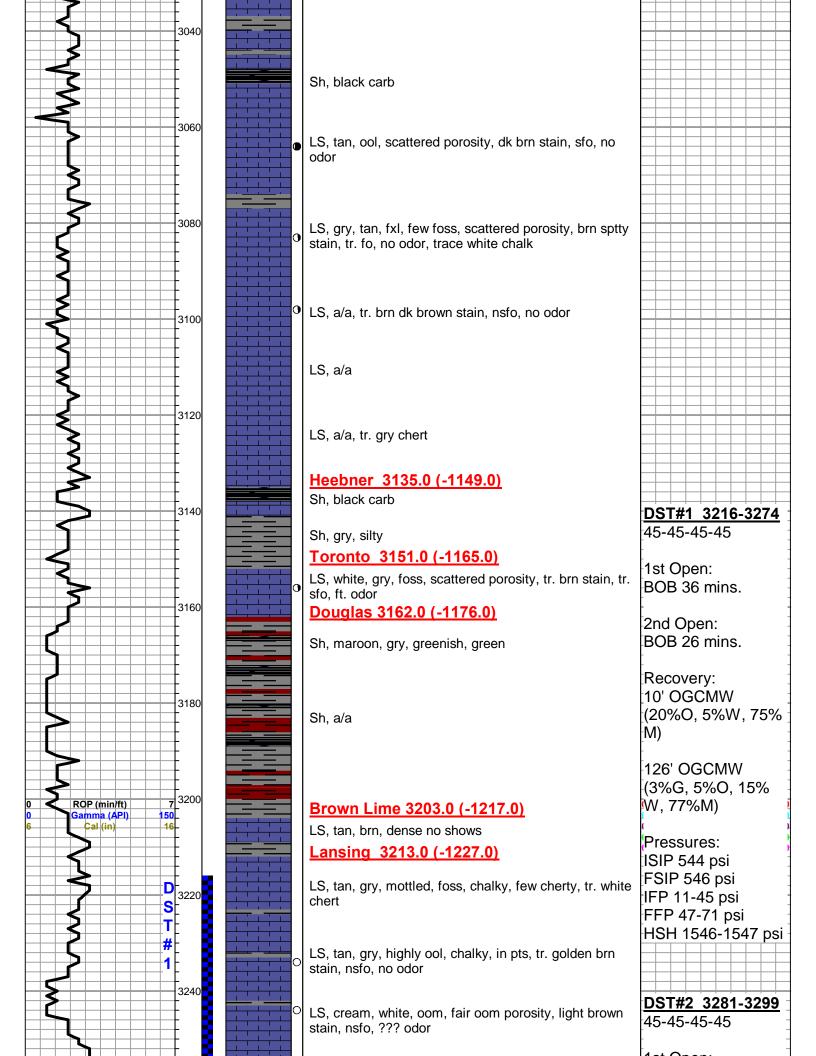

Inc

Lease: Riedl #4

SEC: 10 TWN: 17S RNG: 14W

County: BARTON State: Kansas

Drilling Contractor: Southwind Drilling,

Inc - Rig 3

Elevation: 1977 GL Field Name: Larkin Pool: Infield Job Number: 81

DATE November 19 2017 DST #1 Formation: Lans "A- Test Interval: 3216 - Total Depth: 3274'

Total Recovered: 199 ft

Total Barrels Recovered: 2.83177

| Reversed Out |
|--------------|
| NO           |

|                              |          | NO  |
|------------------------------|----------|-----|
|                              |          |     |
| Initial Hydrostatic Pressure | 1546     | PSI |
| Initial Flow                 | 11 to 45 | PSI |
| Initial Closed in Pressure   | 544      | PSI |
| Final Flow Pressure          | 47 to 71 | PSI |
| Final Closed in Pressure     | 536      | PSI |
| Final Hydrostatic Pressure   | 1547     | PSI |
| Temperature                  | 96       | °F  |
|                              |          |     |
| Pressure Change Initial      | 1.5      | %   |
| Close / Final Close          |          |     |

#### REMARKS:

Initial Flow: 1/2 in. blow. BOB in 36 mins.

Initial Shut-in: 3 3/4 in. blow back.

Final Flow: Weak, surface blow. BOB in 26 mins.

Final Shut-in: 1 in. blow back.

Diesel in bucket.

Tool Sample: 3% oil, 77% water, 20% mud

#### GEOLOGIST'S REPORT

| 8                              | DRILLING TIME                | AND SAMPLE                   | LUG |                     |                  |
|--------------------------------|------------------------------|------------------------------|-----|---------------------|------------------|
| COMPANY RJM COMP               | . [                          | ELEVATI                      | ONS |                     |                  |
| LEASE RIEDL #4                 | VD 109                       | 26'                          |     |                     |                  |
| FIELD LARKIN                   |                              |                              |     |                     |                  |
| LOCATION E2-SE-NE              |                              |                              |     |                     |                  |
| SEC10TWS                       |                              |                              |     | 6                   | A A              |
| COUNTY_BARTON                  |                              |                              |     |                     | Are All          |
| CONTRACTOR Southw              | ind Drilling, Inc. (F        | Rig #3)                      |     | CASIN               | G<br>@ 558'      |
| SPUD 11/15/2017                | COMP 11/21/201               | 7                            |     |                     | <u>@ 3528'</u>   |
| RTD3550'                       | LTD <u>3552'</u>             |                              |     |                     | SURVEYS          |
| MUD UP 2595' TYPE MUD Chemical |                              |                              |     | r Energy<br>EL, DCP | Serv.<br>D, BHCS |
| SAMPLES SAVED FRO              | ,                            |                              |     |                     |                  |
| DRILLING TIME KER              |                              |                              |     |                     |                  |
| SAMPLES EXAMINED               |                              |                              |     |                     |                  |
| GEOLOGICAL SUPERV              |                              |                              |     |                     |                  |
| GEOLOGIST ON WELL              |                              |                              |     |                     |                  |
| FORMATION TOPS                 | LOG                          | SAMPLES                      |     |                     |                  |
| ANHYDRITE                      | 952 (+1034)                  |                              |     |                     |                  |
| B. ANHYDRITE                   | 979 (+1007)                  |                              |     |                     |                  |
| HEEBNER                        | 3135 (-1145)                 | 3135 (-1149)                 |     |                     |                  |
| TORONTO                        | 3149 (-1163)                 | 3151 (-1165)                 |     |                     |                  |
| DOUGLAS BROWN LIME             | 3160 (-1174)<br>3204 (-1218) | 3162 (-1176)<br>3203 (-1217) |     | 10-                 |                  |
| LANSING                        | 3213 (-1227)                 | 3213 (-1227)                 |     |                     |                  |
| PACE VC                        | 2427 (1441)                  | 2422 (1427)                  |     |                     |                  |

| DASE NO      | 3427 (-1441) | 3423 (-1437)  | _       |
|--------------|--------------|---------------|---------|
| CONGLOMERATE | 3432 (-1446) | 3428 (-1442)  | _     ' |
| ARBUCKLE     | 3489 (-1503) | 3488 (-1502)  |         |
| RTD          | 3552 (-1566) | -3550 (-1564) |         |

| DRILLSTEM TESTS |            |             |  |  |  |
|-----------------|------------|-------------|--|--|--|
| No              | Interval   | Formation   |  |  |  |
| 1               | 3216 -3274 | Lansing A-F |  |  |  |
| 2               | 3281-3299  | Lansing G   |  |  |  |
| 3               | 3349-3410  | Lansing H-J |  |  |  |