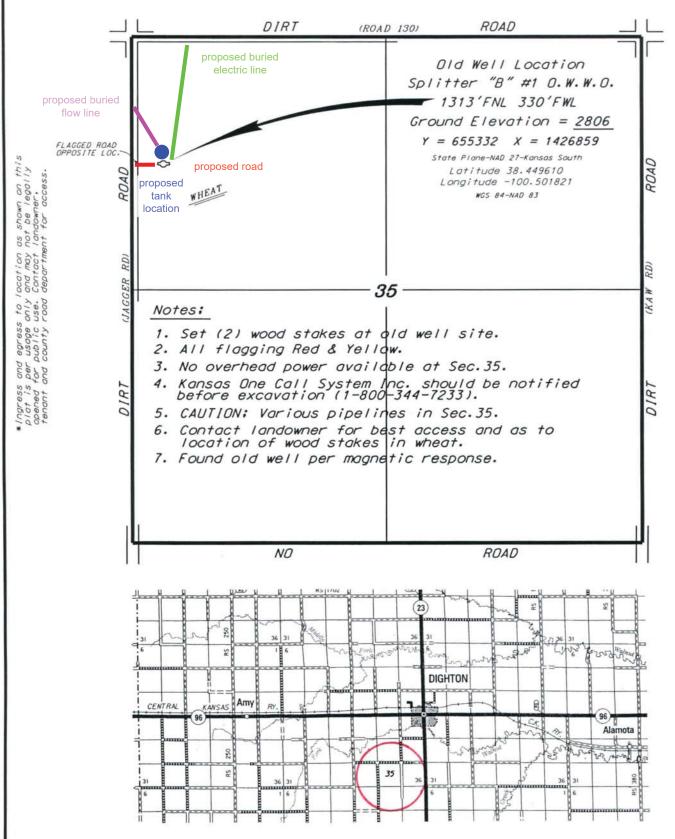

## LARSON ENGINEERING, INC. SPLITTER LEASE NW. 1/4. SECTION 35. T18S. R29W LANE COUNTY. KANSAS

Controlling data is based upon the best maps and photographs available to us and upon a regular section of land containing 640 ocres.

December 1, 2017

SCALE

Approximate section lines were determined using the normal standard of care of oilfield surveyors practicing in the state of Kansas. The section corners, which establish the precise section lines, were not necessarily located, and the exact location of the drillsite locating in the section is not guaranteed. Therefore, the operator securing this service and accepting this plat and all other parties relying thereon agree to hold Central Kansas Biffield Services, Inc., its officers and employees harmless from all losses, costs and expenses and said entities released from any liability from incidental or consequential damages.