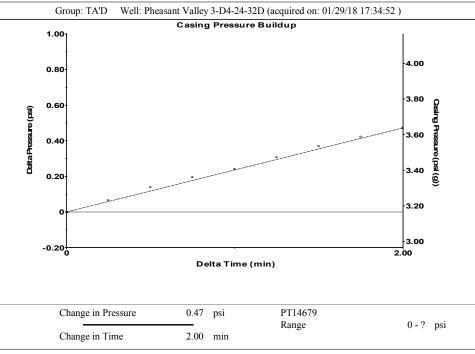

| KCC District Office #2 - 3450 N. Rock Road, Building 600, Suite 601, Wichita, KS 67226 | Phone 316.337.7400 |
| The second of th | KCC District Office #3 - 137 E. 21st St., Chanute, KS 66720                            | Phone 620.902.6450 |
| Size Street Street State State Street | KCC District Office #4 - 2301 E. 13th Street, Hays, KS 67601-2651                      | Phone 785.261.6250 |









Conservation Division District Office No. 1 210 E. Frontview, Suite A Dodge City, KS 67801



Phone: 620-682-7933 http://kcc.ks.gov/

Sam Brownback, Governor

Shari Feist Albrecht, Chair Jay Scott Emler, Commissioner Pat Apple, Commissioner

January 30, 2018

Katherine McClurkan Merit Energy Company, LLC 13727 Noel Road, Suite1200 Dallas, TX 75240

Re: Temporary Abandonment API 15-055-21979-01-00 Pheasant Valley 3-D4-24-32D SW/4 Sec.33-23S-32W Finney County, Kansas

## Dear Katherine McClurkan:

"Your temporary abandonment (TA) application for the well listed above has been approved. In accordance with K.A.R. 82-3-111 the TA status of this well will expire 01/30/2019.

- \* If you return this well to service or plug it, please notify the District Office.
- \* If you sell this well yo