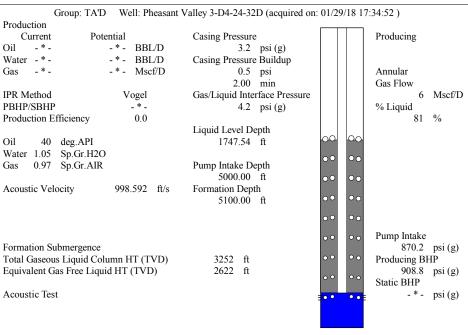

| KCC District Office #2 - 3450 N. Rock Road, Building 600, Suite 601, Wichita, KS 67226 | Phone 316.337.7400 |
| The second of th | KCC District Office #3 - 137 E. 21st St., Chanute, KS 66720                            | Phone 620.902.6450 |
| Size Street Street State State Street | KCC District Office #4 - 2301 E. 13th Street, Hays, KS 67601-2651                      | Phone 785.261.6250 |









Conservation Division District Office No. 1 210 E. Frontview, Suite A Dodge City, KS 67801



Phone: 620-682-7933 http://kcc.ks.gov/

Sam Brownback, Governor

Shari Feist Albrecht, Chair Jay Scott Emler, Commissioner Pat Apple, Commissioner

January 30, 2018

Katherine McClurkan Merit Energy Company, LLC 13727 Noel Road, Suite1200 Dallas, TX 75240

Re: Temporary Abandonment API 15-055-21979-01-00 Pheasant Valley 3-D4-24-32D SW/4 Sec.33-23S-32W Finney County, Kansas

## Dear Katherine McClurkan:

"Your temporary abandonment (TA) application for the well listed above has been approved. In accordance with K.A.R. 82-3-111 the TA status of this well will expire 01/30/2019.

- \* If you return this well to service or plug it, please notify the District Office.
- \* If you sell this well you