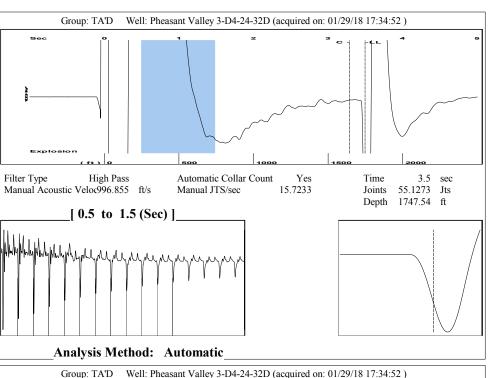

| KCC District Office #2 - 3450 N. Rock Road, Building 600, Suite 601, Wichita, KS 67226 | Phone 316.337.7400 |
| The second of th | KCC District Office #3 - 137 E. 21st St., Chanute, KS 66720                            | Phone 620.902.6450 |
| Size Street Street State State Street | KCC District Office #4 - 2301 E. 13th Street, Hays, KS 67601-2651                      | Phone 785.261.6250 |









Conservation Division District Office No. 1 210 E. Frontview, Suite A Dodge City, KS 67801



Phone: 620-682-7933 http://kcc.ks.gov/

Sam Brownback, Governor

Shari Feist Albrecht, Chair Jay Scott Emler, Commissioner Pat Apple, Commissioner

January 30, 2018

Katherine McClurkan Merit Energy Company, LLC 13727 Noel Road, Suite1200 Dallas, TX 75240

Re: Temporary Abandonment API 15-055-21979-01-00 Pheasant Valley 3-D4-24-32D SW/4 Sec.33-23S-32W Finney County, Kansas

## Dear Katherine McClurkan:

"Your temporary abandonment (TA) application for the well listed above has been approved. In accordance with K.A.R. 82-3-111 the TA status of this well will expire 01/30/2019.

- \* If you return this well to service or plug it, please notify the District Office.
- \* If you sell this well