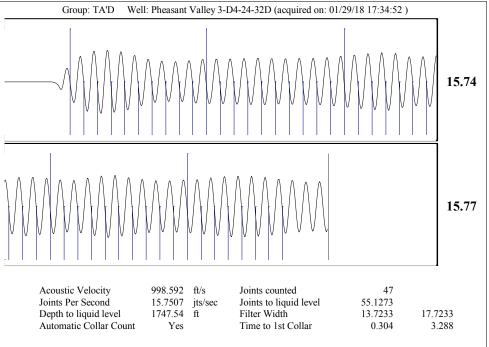

| KCC District Office #2 - 3450 N. Rock Road, Building 600, Suite 601, Wichita, KS 67226 | Phone 316.337.7400 |
| The second of th | KCC District Office #3 - 137 E. 21st St., Chanute, KS 66720                            | Phone 620.902.6450 |
| Size Street Street State State Street | KCC District Office #4 - 2301 E. 13th Street, Hays, KS 67601-2651                      | Phone 785.261.6250 |









Conservation Division District Office No. 1 210 E. Frontview, Suite A Dodge City, KS 67801



Phone: 620-682-7933 http://kcc.ks.gov/

Sam Brownback, Governor

Shari Feist Albrecht, Chair Jay Scott Emler, Commissioner Pat Apple, Commissioner

January 30, 2018

Katherine McClurkan Merit Energy Company, LLC 13727 Noel Road, Suite1200 Dallas, TX 75240

Re: Temporary Abandonment API 15-055-21979-01-00 Pheasant Valley 3-D4-24-32D SW/4 Sec.33-23S-32W Finney County, Kansas

## Dear Katherine McClurkan:

"Your temporary abandonment (TA) application for the well listed above has been approved. In accordance with K.A.R. 82-3-111 the TA status of this well will expire 01/30/2019.

- \* If you return this well to service or plug it, please notify the District Office.
- \* If you sell this well you ar