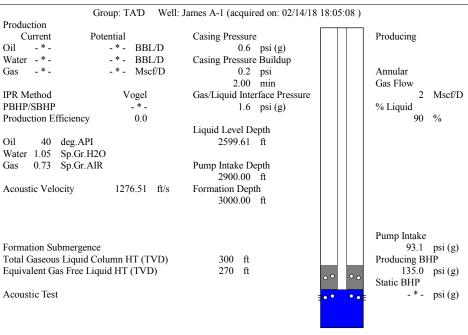

|  |           |         |    |           |              |                |        |
| KCC District Office #1 - 210 E. Frontview, Suite A, Dodge City, KS 67801 |                     |                    |               |                                                      |                     |                       | Phone 620.682.7933       |                                                                                                                             |  |  |         |  |           |         |    |           |              |                |        |

KCC District Office #2 - 3450 N. Rock Road, Building 600, Suite 601, Wichita, KS 67226

KCC District Office #3 - 137 E. 21st St., Chanute, KS 66720

KCC District Office #4 - 2301 E. 13th Street, Hays, KS 67601-2651









Conservation Division District Office No. 1 210 E. Frontview, Suite A Dodge City, KS 67801



Phone: 620-682-7933 http://kcc.ks.gov

Governor Jeff Colyer, M.D.

Shari Feist Albrecht, Chair Jay Scott Emler, Commissioner Pat Apple, Commissioner

February 20, 2018

Katherine McClurkan Merit Energy Company, LLC 13727 Noel Road Suite 1200 Dallas, TX 75240

Re: Temporary Abandonment API 15-093-00086-00-00 James A 1 SW/4 Sec.14-23S-35W Kearny County, Kansas

## Dear Katherine McClurkan:

"Your temporary abandonment (TA) application for the well listed above has been approved. In accordance with K.A.R. 82-3-111 the TA status of this well will expire 02/20/2019.

- \* If you return this well to service or plug it, please notify the District Office.
- \* If you sell this well you are required to