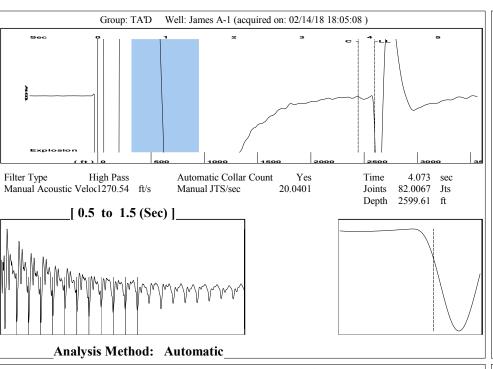

|  |           |         |    |           |              |                |        |
| KCC District Office #1 - 210 E. Frontview, Suite A, Dodge City, KS 67801 |                     |                    |               |                                                      |                     |                       | Phone 620.682.7933       |                                                                                                                             |  |  |         |  |           |         |    |           |              |                |        |

KCC District Office #2 - 3450 N. Rock Road, Building 600, Suite 601, Wichita, KS 67226

KCC District Office #3 - 137 E. 21st St., Chanute, KS 66720

KCC District Office #4 - 2301 E. 13th Street, Hays, KS 67601-2651









Conservation Division District Office No. 1 210 E. Frontview, Suite A Dodge City, KS 67801



Phone: 620-682-7933 http://kcc.ks.gov

Governor Jeff Colyer, M.D.

Shari Feist Albrecht, Chair Jay Scott Emler, Commissioner Pat Apple, Commissioner

February 20, 2018

Katherine McClurkan Merit Energy Company, LLC 13727 Noel Road Suite 1200 Dallas, TX 75240

Re: Temporary Abandonment API 15-093-00086-00-00 James A 1 SW/4 Sec.14-23S-35W Kearny County, Kansas

## Dear Katherine McClurkan:

"Your temporary abandonment (TA) application for the well listed above has been approved. In accordance with K.A.R. 82-3-111 the TA status of this well will expire 02/20/2019.

- \* If you return this well to service or plug it, please notify the District Office.
- \* If you sell this well you are require