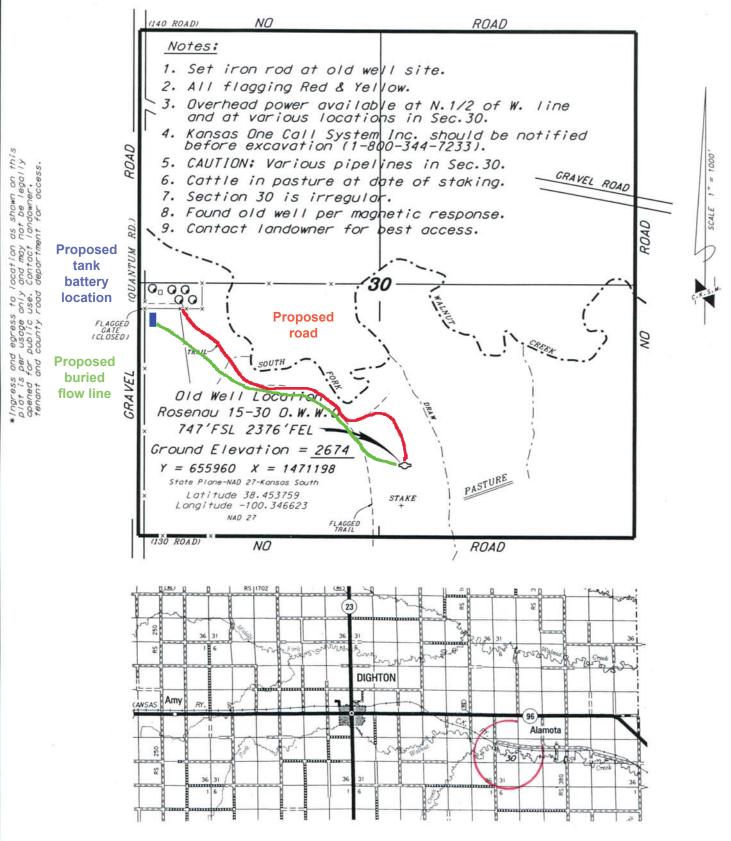

### IN ALL CASES PLOT THE INTENDED WELL ON THE PLAT BELOW

In all cases, please fully complete this side of the form. Include items 1 through 5 at the bottom of this page.

| Operator:                             | Location of Well: County:                                                                            |
|---------------------------------------|------------------------------------------------------------------------------------------------------|
| Lease:                                | feet from N / S Line of Section feet from E / W Line of Section                                      |
| Well Number:                          | feet from E / W Line of Section                                                                      |
| Field:                                | Sec Twp S. R                                                                                         |
| Number of Acres attributable to well: | Is Section: Regular or Irregular                                                                     |
|                                       | If Section is Irregular, locate well from nearest corner boundary.  Section corner used: NE NW SE SW |

#### **PLAT**

Show location of the well. Show footage to the nearest lease or unit boundary line. Show the predicted locations of lease roads, tank batteries, pipelines and electrical lines, as required by the Kansas Surface Owner Notice Act (House Bill 2032). You may attach a separate plat if desired.

NOTE: In all cases locate the spot of the proposed drilling locaton.

## 747 ft.

### In plotting the proposed location of the well, you must show:

- 1. The manner in which you are using the depicted plat by identifying section lines, i.e. 1 section, 1 section with 8 surrounding sections, 4 sections, etc.
- 2. The distance of the proposed drilling location from the south / north and east / west outside section lines.
- 3. The distance to the nearest lease or unit boundary line (in footage).
- 4. If proposed location is located within a prorated or spaced field a certificate of acreage attribution plat must be attached: (C0-7 for oil wells; CG-8 for gas wells).
- 5. The predicted locations of lease roads, tank batteries, pipelines, and electrical lines.