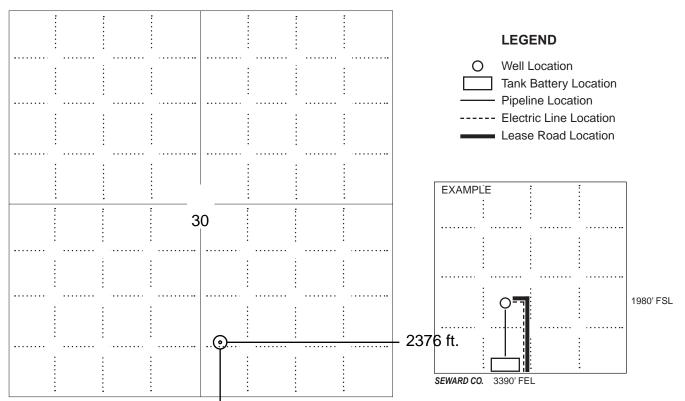

### IN ALL CASES PLOT THE INTENDED WELL ON THE PLAT BELOW

In all cases, please fully complete this side of the form. Include items 1 through 5 at the bottom of this page.

| Operator:                             | Location of Well: County:                                                                            |
|---------------------------------------|------------------------------------------------------------------------------------------------------|
| Lease:                                | feet from N / S Line of Section feet from E / W Line of Section                                      |
| Well Number:                          | feet from E / W Line of Section                                                                      |
| Field:                                | Sec Twp S. R                                                                                         |
| Number of Acres attributable to well: | Is Section: Regular or Irregular                                                                     |
|                                       | If Section is Irregular, locate well from nearest corner boundary.  Section corner used: NE NW SE SW |

#### **PLAT**

Show location of the well. Show footage to the nearest lease or unit boundary line. Show the predicted locations of lease roads, tank batteries, pipelines and electrical lines, as required by the Kansas Surface Owner Notice Act (House Bill 2032). You may attach a separate plat if desired.

NOTE: In all cases locate the spot of the proposed drilling locaton.

## 747 ft.

### In plotting the proposed location of the well, you must show:

- 1. The manner in which you are using the depicted plat by identifying section lines, i.e. 1 section, 1 section with 8 surrounding sections, 4 sections, etc.
- 2. The distance of the proposed drilling location from the south / north and east / west outside section lines.
- 3. The distance to the nearest lease or unit boundary line (in footage).
- 4. If proposed location is located within a prorated or spaced field a certificate of acreage attribution plat must be attached: (C0-7 for oil wells; CG-8 for gas wells).
- 5. The predicted locations of lease roads, tank batteries, pipelines, and electrical lines.