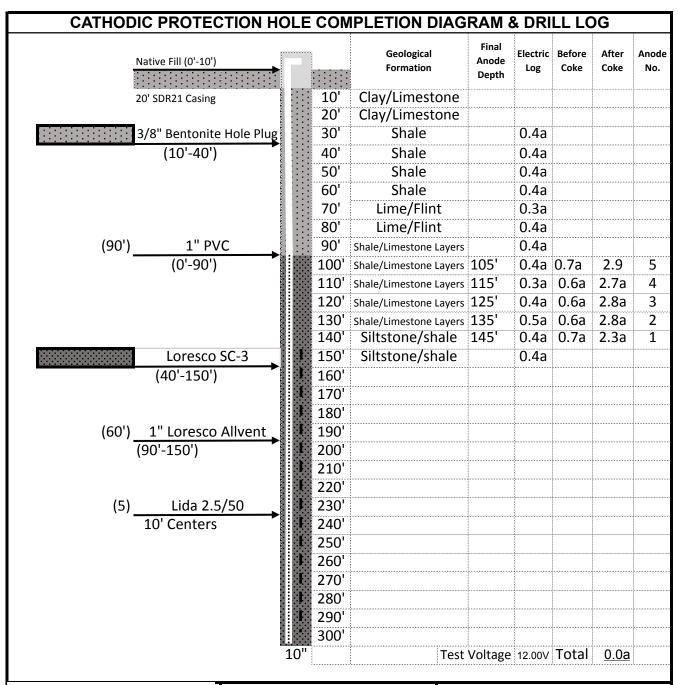

### Casing

| Purpose<br>Of String | Size Hole<br>Drilled | Size<br>Casing<br>Set | Weight | Setting<br>Depth | Type Of<br>Cement |    | Type and<br>Percent<br>Additives |
|----------------------|----------------------|-----------------------|--------|------------------|-------------------|----|----------------------------------|
| Surface              | 16                   | 10                    | 10.805 | 20               | Bentonite         | 20 | 0                                |
|                      |                      |                       |        |                  |                   |    |                                  |
|                      |                      |                       |        |                  |                   |    |                                  |
|                      |                      |                       |        |                  |                   |    |                                  |