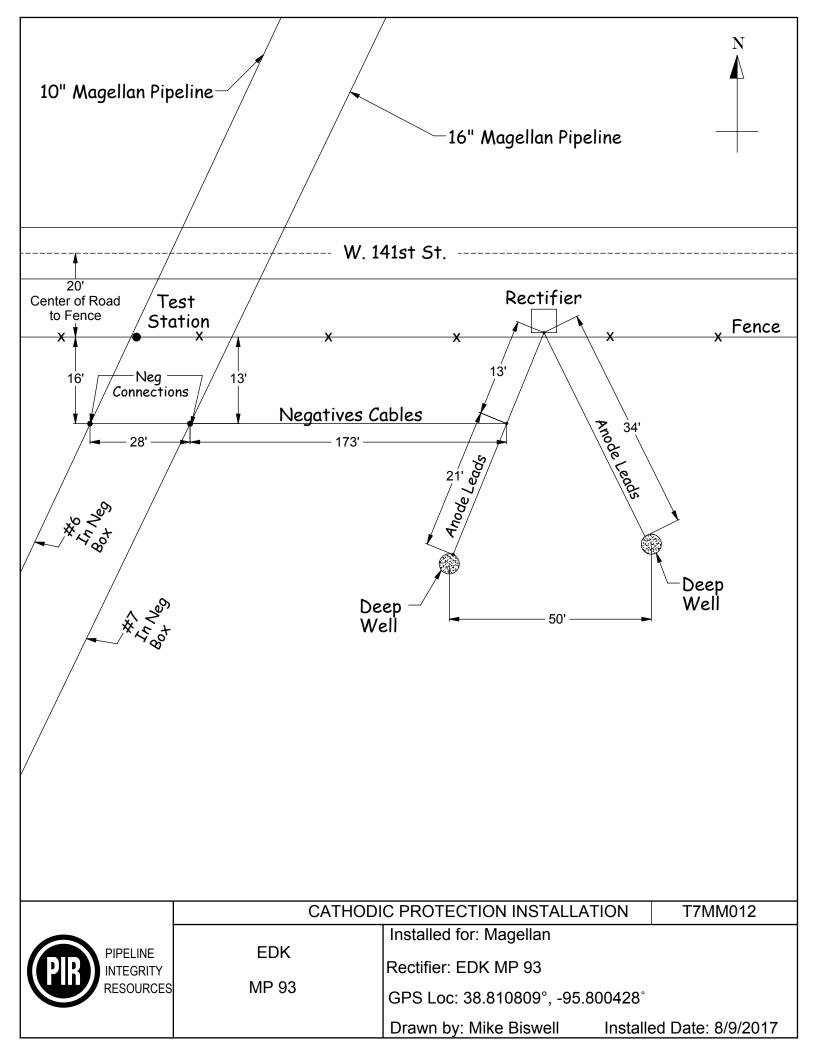

MP 93+44 #1 (East)

Osage County KS

INSTALLED FOR: Magellan Midstream

RECTIFIER ID: MP 93+44

Location:

INSTALL DATE: 7/25/17

JOB NO: T6MM012

INSPECTOR: Travis Holliday