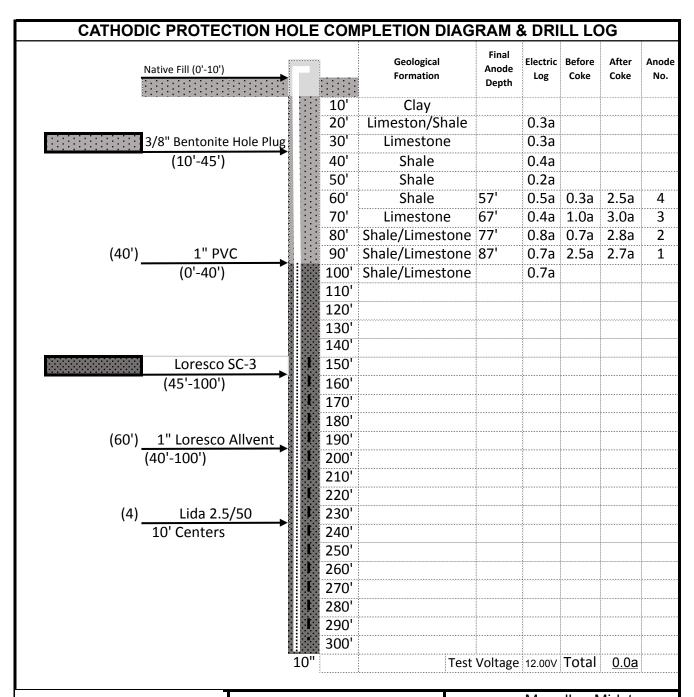

### Casing

| Purpose<br>Of String | Size Hole<br>Drilled | Size<br>Casing<br>Set | Weight | Setting<br>Depth | Type Of<br>Cement |    | Type and<br>Percent<br>Additives |
|----------------------|----------------------|-----------------------|--------|------------------|-------------------|----|----------------------------------|
| Surface              | 16                   | 10                    | 10.805 | 20               | Bentonite         | 20 | 0                                |
|                      |                      |                       |        |                  |                   |    |                                  |
|                      |                      |                       |        |                  |                   |    |                                  |
|                      |                      |                       |        |                  |                   |    |                                  |