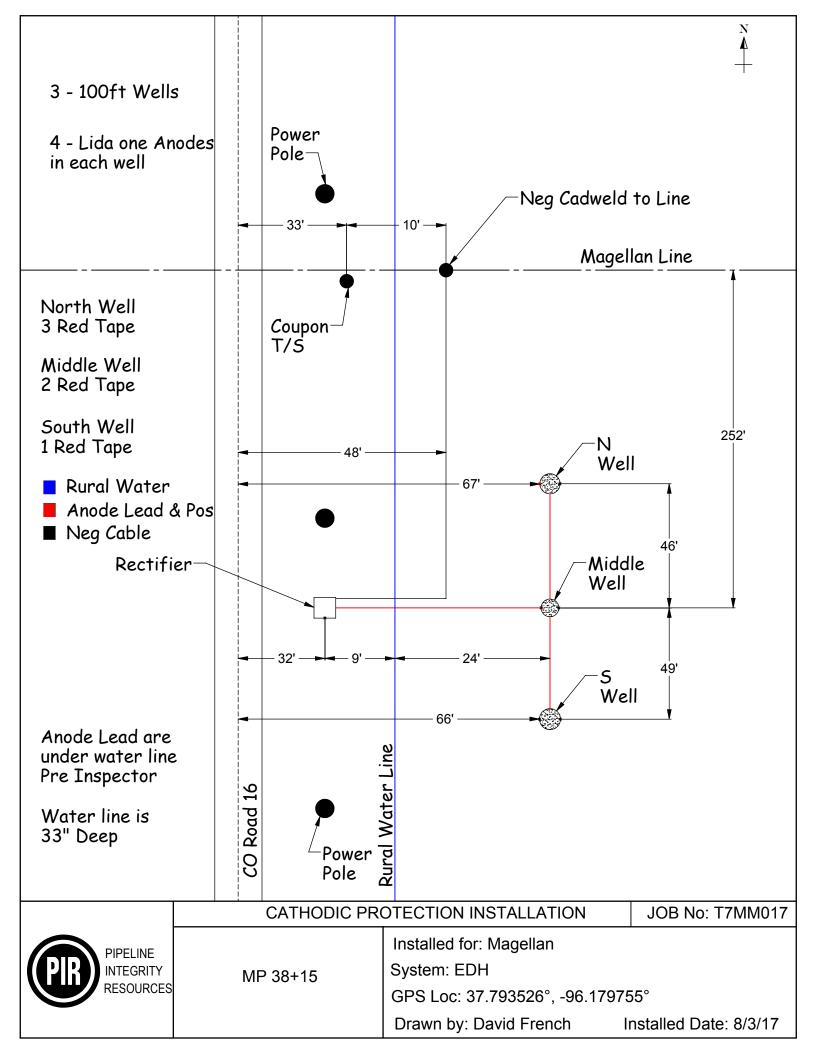

MP 38+15 Hole#1 (North)

Eureka,KS

Greenwood County, KS

INSTALLED FOR: Magellan Midstream

RECTIFIER ID: MP 38+15
Location: Eureka,KS
INSTALL DATE: 6/28/16

JOB NO: T6MM017

INSPECTOR: Mike Deighton