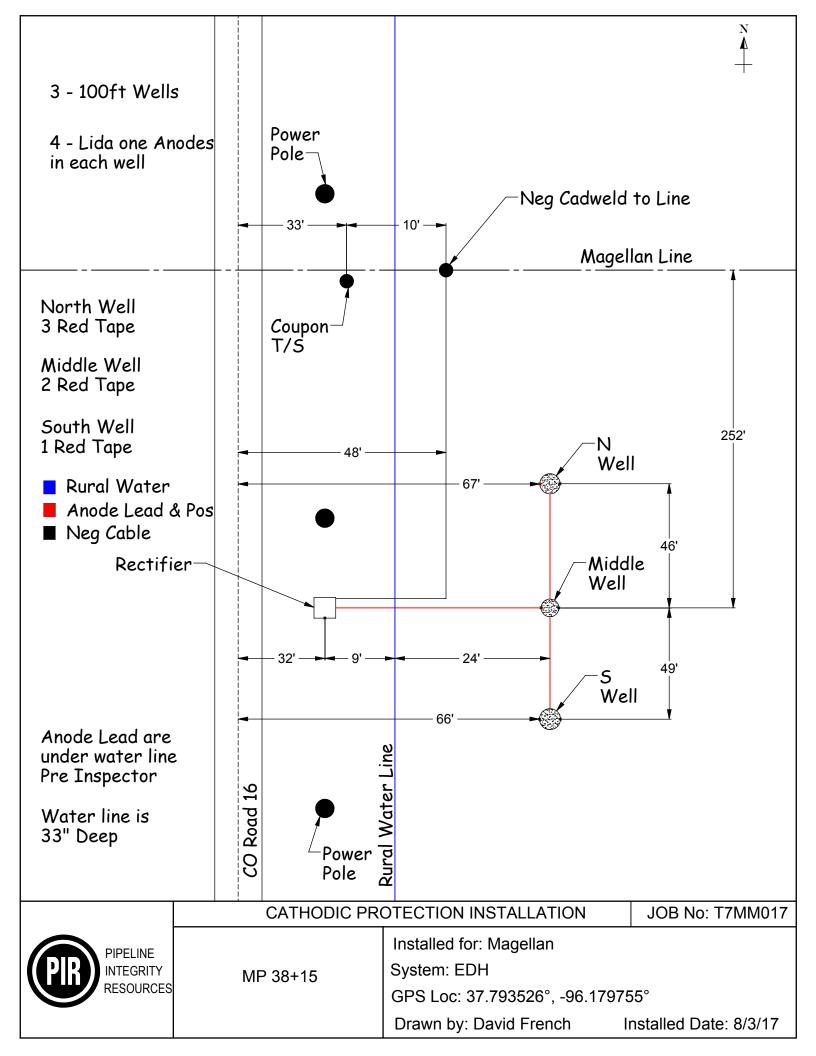

| Form      | ACO1 - Well Completion       |
|-----------|------------------------------|
| Operator  | Magellan Pipeline Company LP |
| Well Name | MP 38+15 #3                  |
| Doc ID    | 1378623                      |

MP 38+15 Hole#3 (South)

Eureka,KS

**Greenwood County, KS** 

INSTALLED FOR: Magellan Midstream

RECTIFIER ID: MP 38+15
Location: Eureka,KS
INSTALL DATE: 6/31/2016

JOB NO: T6MM017

INSPECTOR: Mike Deighton