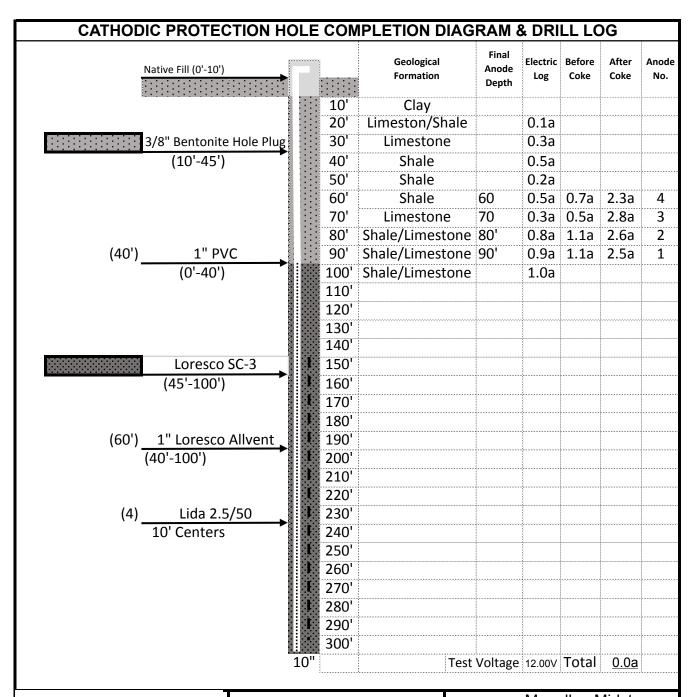

### Casing

| Purpose<br>Of String | Size Hole<br>Drilled | Size<br>Casing<br>Set | Weight | Setting<br>Depth | Type Of<br>Cement |    | Type and<br>Percent<br>Additives |
|----------------------|----------------------|-----------------------|--------|------------------|-------------------|----|----------------------------------|
| Surface              | 16                   | 10                    | 10.805 | 20               | Bentonite         | 20 | 0                                |
|                      |                      |                       |        |                  |                   |    |                                  |
|                      |                      |                       |        |                  |                   |    |                                  |
|                      |                      |                       |        |                  |                   |    |                                  |