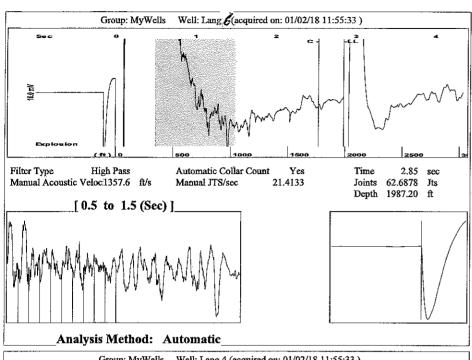

Re: Temporary Abandonment API 15-051-25651-00-00 Lang 6 NE/4 Sec.08-14S-17W Ellis County, Kansas