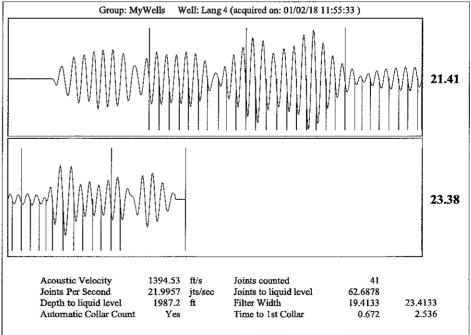

Re: Temporary Abandonment API 15-051-25651-00-00 Lang 6 NE/4 Sec.08-14S-17W Ellis County, Kansas