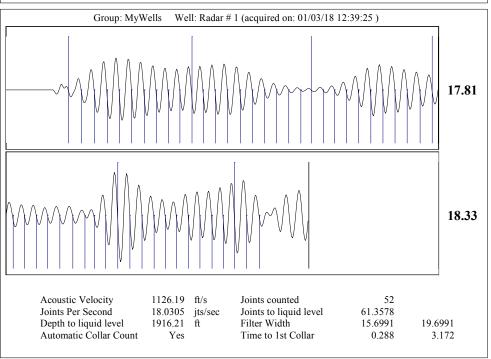

| KCC Distri          | KCC District Office #1 - 210 E. Frontview, Suit |            |                                                                                  |                                                       | Phone 620.682.7933   |                         |  |
|                                                                                                           | KCC Distri          | KCC District Office #2 - 3450 N. Rock Road,     |            |                                                                                  | Suite 601, Wichita. KS 67                             | Phone 316.337.7400   |                         |  |

KCC District Office #3 - 137 E. 21st St., Chanute, KS 66720

KCC District Office #4 - 2301 E. 13th Street, Hays, KS 67601-2651









Conservation Division District Office No. 1 210 E. Frontview, Suite A Dodge City, KS 67801



Phone: 620-682-7933 http://kcc.ks.gov/

Sam Brownback, Governor

Pat Apple, Chairman Shari Feist Albrecht, Commissioner Jay Scott Emler, Commissioner

January 09, 2018

Meldoy C. Fletcher Oil Producers, Inc. of Kansas 1710 WATERFRONT PKWY WICHITA, KS 67206-6603

Re: Temporary Abandonment API 15-097-21433-00-00 RADER 1 SW/4 Sec.15-29S-20W Kiowa County, Kansas

## Dear Meldoy C. Fletcher:

- "Your temporary abandonment (TA) application for the well listed above has been approved. In accordance with K.A.R. 82-3-111 the TA status of this well will expire 01/09/2019.
- \* If you return this well to service or plug it, please notify the District Office.
- \* If you sell this well you are required to f