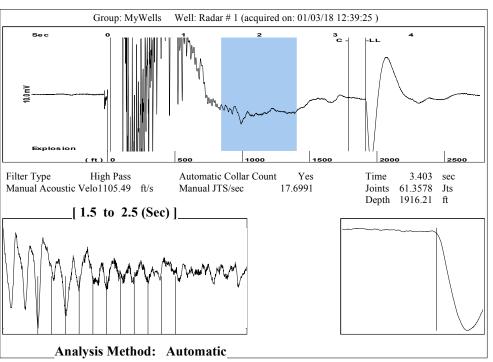

| KCC Distri          | KCC District Office #1 - 210 E. Frontview, Suit |            |                                                                                  |                                                       | Phone 620.682.7933   |                         |  |
|                                                                                                           | KCC Distri          | KCC District Office #2 - 3450 N. Rock Road,     |            |                                                                                  | Suite 601, Wichita. KS 67                             | Phone 316.337.7400   |                         |  |

KCC District Office #3 - 137 E. 21st St., Chanute, KS 66720

KCC District Office #4 - 2301 E. 13th Street, Hays, KS 67601-2651









Conservation Division District Office No. 1 210 E. Frontview, Suite A Dodge City, KS 67801



Phone: 620-682-7933 http://kcc.ks.gov/

Sam Brownback, Governor

Pat Apple, Chairman Shari Feist Albrecht, Commissioner Jay Scott Emler, Commissioner

January 09, 2018

Meldoy C. Fletcher Oil Producers, Inc. of Kansas 1710 WATERFRONT PKWY WICHITA, KS 67206-6603

Re: Temporary Abandonment API 15-097-21433-00-00 RADER 1 SW/4 Sec.15-29S-20W Kiowa County, Kansas

## Dear Meldoy C. Fletcher:

- "Your temporary abandonment (TA) application for the well listed above has been approved. In accordance with K.A.R. 82-3-111 the TA status of this well will expire 01/09/2019.
- \* If you return this well to service or plug it, please notify the District Office.
- \* If you sell this well you are require