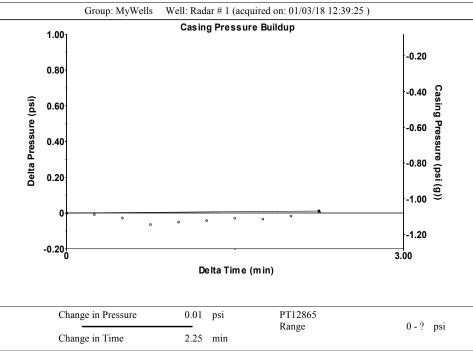

| KCC Distri          | KCC District Office #1 - 210 E. Frontview, Suit |            |                                                                                  |                                                       | Phone 620.682.7933   |                         |  |
|                                                                                                           | KCC Distri          | KCC District Office #2 - 3450 N. Rock Road,     |            |                                                                                  | Suite 601, Wichita. KS 67                             | Phone 316.337.7400   |                         |  |

KCC District Office #3 - 137 E. 21st St., Chanute, KS 66720

KCC District Office #4 - 2301 E. 13th Street, Hays, KS 67601-2651









Conservation Division District Office No. 1 210 E. Frontview, Suite A Dodge City, KS 67801



Phone: 620-682-7933 http://kcc.ks.gov/

Sam Brownback, Governor

Pat Apple, Chairman Shari Feist Albrecht, Commissioner Jay Scott Emler, Commissioner

January 09, 2018

Meldoy C. Fletcher Oil Producers, Inc. of Kansas 1710 WATERFRONT PKWY WICHITA, KS 67206-6603

Re: Temporary Abandonment API 15-097-21433-00-00 RADER 1 SW/4 Sec.15-29S-20W Kiowa County, Kansas

## Dear Meldoy C. Fletcher:

- "Your temporary abandonment (TA) application for the well listed above has been approved. In accordance with K.A.R. 82-3-111 the TA status of this well will expire 01/09/2019.
- \* If you return this well to service or plug it, please notify the District Office.
- \* If you sell this well you are required