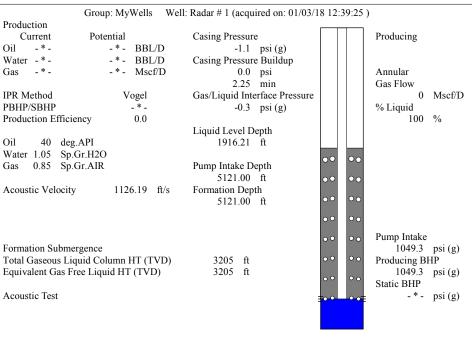

| KCC Distri          | KCC District Office #1 - 210 E. Frontview, Suit |            |                                                                                  |                                                       | Phone 620.682.7933   |                         |  |
|                                                                                                           | KCC Distri          | KCC District Office #2 - 3450 N. Rock Road,     |            |                                                                                  | Suite 601, Wichita. KS 67                             | Phone 316.337.7400   |                         |  |

KCC District Office #3 - 137 E. 21st St., Chanute, KS 66720

KCC District Office #4 - 2301 E. 13th Street, Hays, KS 67601-2651









Conservation Division District Office No. 1 210 E. Frontview, Suite A Dodge City, KS 67801



Phone: 620-682-7933 http://kcc.ks.gov/

Sam Brownback, Governor

Pat Apple, Chairman Shari Feist Albrecht, Commissioner Jay Scott Emler, Commissioner

January 09, 2018

Meldoy C. Fletcher Oil Producers, Inc. of Kansas 1710 WATERFRONT PKWY WICHITA, KS 67206-6603

Re: Temporary Abandonment API 15-097-21433-00-00 RADER 1 SW/4 Sec.15-29S-20W Kiowa County, Kansas

## Dear Meldoy C. Fletcher:

- "Your temporary abandonment (TA) application for the well listed above has been approved. In accordance with K.A.R. 82-3-111 the TA status of this well will expire 01/09/2019.
- \* If you return this well to service or plug it, please notify the District Office.
- \* If you sell this well you are required to