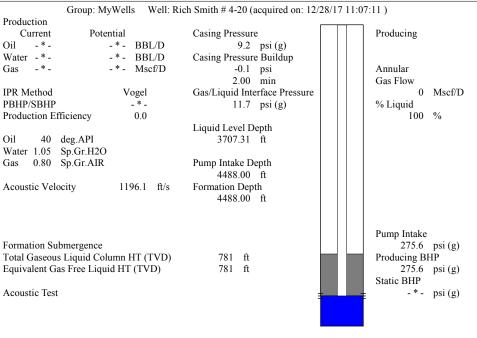

|       |        |
|                                                                          | KCC D                    | KCC District Office #2 - 3450 N. Rock Road,                          |                   |                               |                                                          | Suite 601, Wichita, KS                                              | Phone 316.337.7400                                                             |                                      |                                                                                                            |  |    |  |     |          |              |       |        |

KCC District Office #3 - 137 E. 21st St., Chanute, KS 66720

KCC District Office #4 - 2301 E. 13th Street, Hays, KS 67601-2651









Conservation Division District Office No. 1 210 E. Frontview, Suite A Dodge City, KS 67801



Phone: 620-682-7933 http://kcc.ks.gov/

Sam Brownback, Governor

Pat Apple, Chairman Shari Feist Albrecht, Commissioner Jay Scott Emler, Commissioner

January 16, 2018

Melody C. Fletcher Oil Producers Inc. of Kansas 1710 WATERFRONT PKWY WICHITA, KS 67206-6603

Re: Temporary Abandonment API 15-129-21605-00-00 RICH SMITH 4-20 SW/4 Sec.20-33S-42W Morton County, Kansas

## Dear Melody C. Fletcher:

- "Your temporary abandonment (TA) application for the well listed above has been approved. In accordance with K.A.R. 82-3-111 the TA status of this well will expire 01/16/2019.
- \* If you return this well to service or plug it, please notify the District Office.
- \* If you sell this well you are req