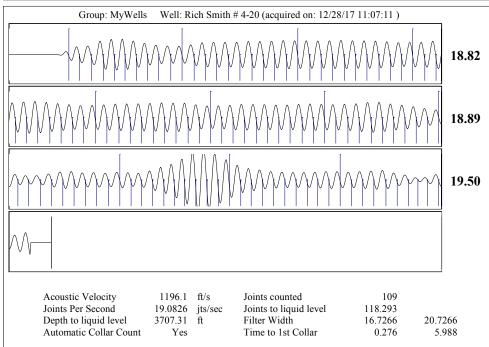

|       |        |
|                                                                          | KCC D                    | KCC District Office #2 - 3450 N. Rock Road,                          |                   |                               |                                                          | Suite 601, Wichita, KS                                              | Phone 316.337.7400                                                             |                                      |                                                                                                            |  |    |  |     |          |              |       |        |

KCC District Office #3 - 137 E. 21st St., Chanute, KS 66720

KCC District Office #4 - 2301 E. 13th Street, Hays, KS 67601-2651









Conservation Division District Office No. 1 210 E. Frontview, Suite A Dodge City, KS 67801



Phone: 620-682-7933 http://kcc.ks.gov/

Sam Brownback, Governor

Pat Apple, Chairman Shari Feist Albrecht, Commissioner Jay Scott Emler, Commissioner

January 16, 2018

Melody C. Fletcher Oil Producers Inc. of Kansas 1710 WATERFRONT PKWY WICHITA, KS 67206-6603

Re: Temporary Abandonment API 15-129-21605-00-00 RICH SMITH 4-20 SW/4 Sec.20-33S-42W Morton County, Kansas

## Dear Melody C. Fletcher:

- "Your temporary abandonment (TA) application for the well listed above has been approved. In accordance with K.A.R. 82-3-111 the TA status of this well will expire 01/16/2019.
- \* If you return this well to service or plug it, please notify the District Office.
- \* If you sell this well you are requi