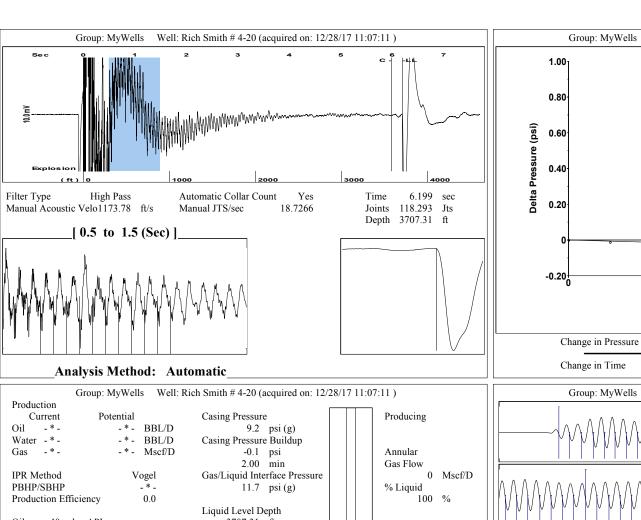

|       |        |
|                                                                          | KCC D                    | KCC District Office #2 - 3450 N. Rock Road,                          |                   |                               |                                                          | Suite 601, Wichita, KS                                              | Phone 316.337.7400                                                             |                                      |                                                                                                            |  |    |  |     |          |              |       |        |

KCC District Office #3 - 137 E. 21st St., Chanute, KS 66720

KCC District Office #4 - 2301 E. 13th Street, Hays, KS 67601-2651









Conservation Division District Office No. 1 210 E. Frontview, Suite A Dodge City, KS 67801



Phone: 620-682-7933 http://kcc.ks.gov/

Sam Brownback, Governor

Pat Apple, Chairman Shari Feist Albrecht, Commissioner Jay Scott Emler, Commissioner

January 16, 2018

Melody C. Fletcher Oil Producers Inc. of Kansas 1710 WATERFRONT PKWY WICHITA, KS 67206-6603

Re: Temporary Abandonment API 15-129-21605-00-00 RICH SMITH 4-20 SW/4 Sec.20-33S-42W Morton County, Kansas

## Dear Melody C. Fletcher:

- "Your temporary abandonment (TA) application for the well listed above has been approved. In accordance with K.A.R. 82-3-111 the TA status of this well will expire 01/16/2019.
- \* If you return this well to service or plug it, please notify the District Office.
- \* If you sell this well you are