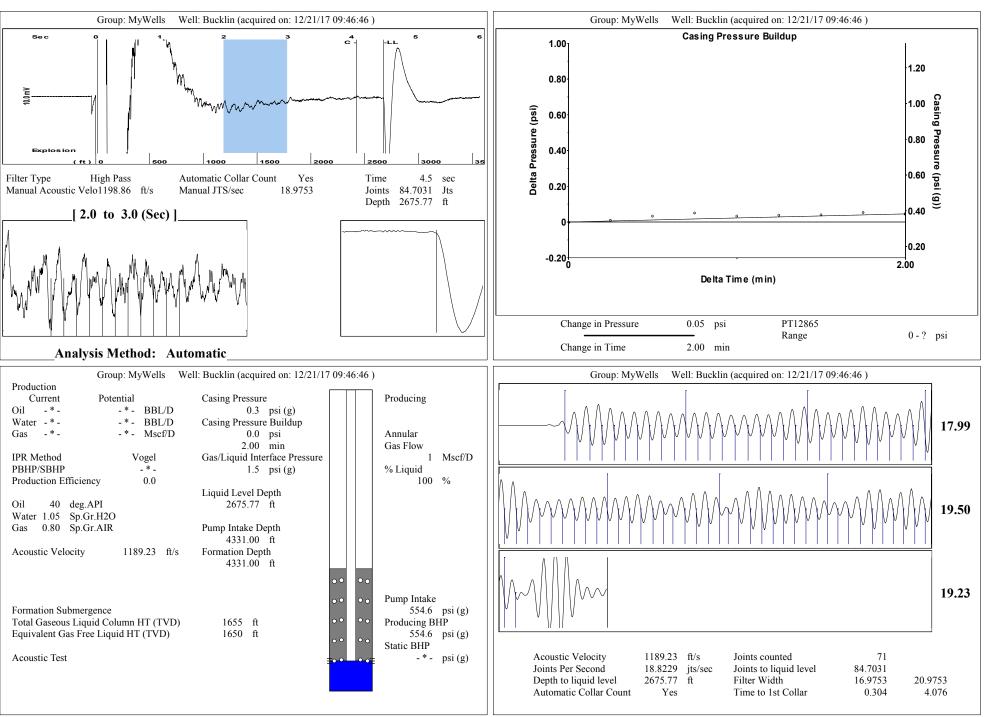

Re: Temporary Abandonment API 15-151-19036-00-00 BUCKLIN A 1 NE/4 Sec.06-28S-11W Pratt County, Kansas

Dear Melody C. Fletcher:

"Your temporary abandonment (TA) application for the well listed above has been approved. In accordance with K.A.R. 82-3-111 the TA status of this well will expire 01/09/2019.