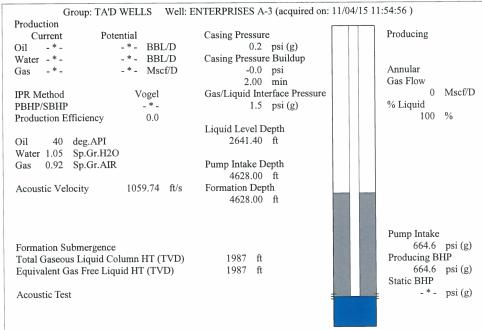

- Page 1, says PBTD @ 4628'?? Please check this depth.
- Need publication.
- Need 2 areas noticed: E/2-SW-SE/4 Sec. 16 & E/2-NE/4 Sec. 20 .Amend pages 3 & 5 accordingly.
- Page 1 of Form U-8 mentions LCSLU 108. What this referring to??
- Copy of satisfactory Mechanical Integrity Test.