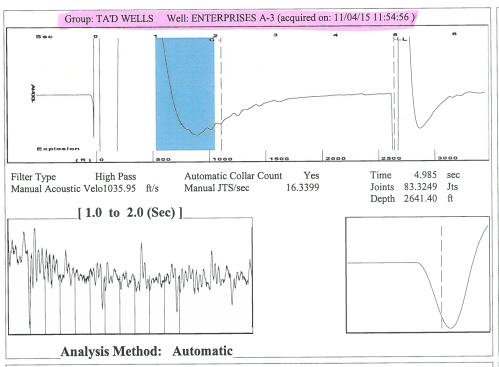

- Page 1, says PBTD @ 4628'?? Please check this depth.
- Need publication.
- Need 2 areas noticed: E/2-SW-SE/4 Sec. 16 & E/2-NE/4 Sec. 20 .Amend pages 3 & 5 accordingly.
- Page 1 of Form U-8 mentions LCSLU 108. What this referring to??
- Copy of satisfactory Mechanical Integrity Test.