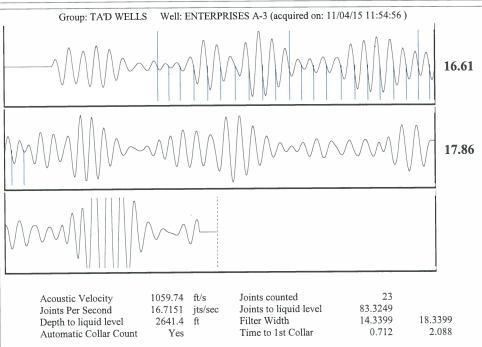

- Page 1, says PBTD @ 4628'?? Please check this depth.
- Need publication.
- Need 2 areas noticed: E/2-SW-SE/4 Sec. 16 & E/2-NE/4 Sec. 20 .Amend pages 3 & 5 accordingly.
- Page 1 of Form U-8 mentions LCSLU 108. What this referring to??
- Copy of satisfactory Mechanical Integrity Test.