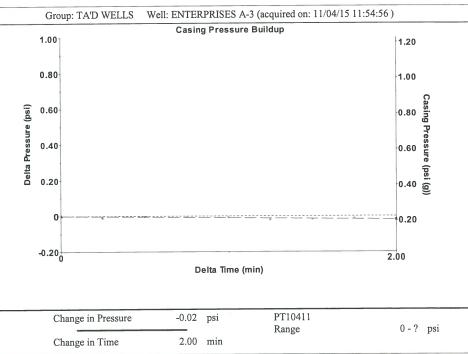

- Page 1, says PBTD @ 4628'?? Please check this depth.
- Need publication.
- Need 2 areas noticed: E/2-SW-SE/4 Sec. 16 & E/2-NE/4 Sec. 20 .Amend pages 3 & 5 accordingly.
- Page 1 of Form U-8 mentions LCSLU 108. What this referring to??
- Copy of satisfactory Mechanical Integrity Test.