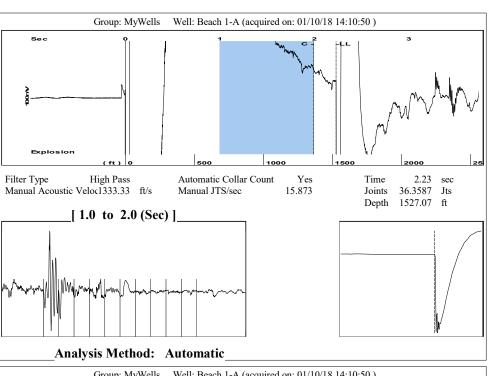

Re: Temporary Abandonment API 15-051-22910-00-00 BEACH A 1 NE/4 Sec.21-11S-17W Ellis County, Kansas