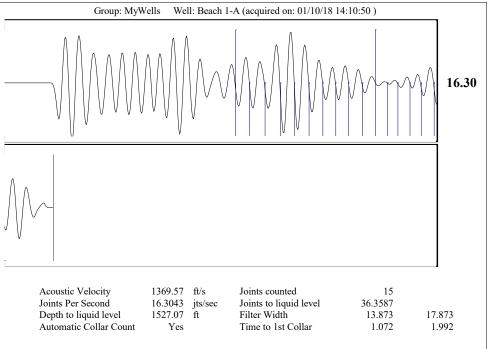

Re: Temporary Abandonment API 15-051-22910-00-00 BEACH A 1 NE/4 Sec.21-11S-17W Ellis County, Kansas