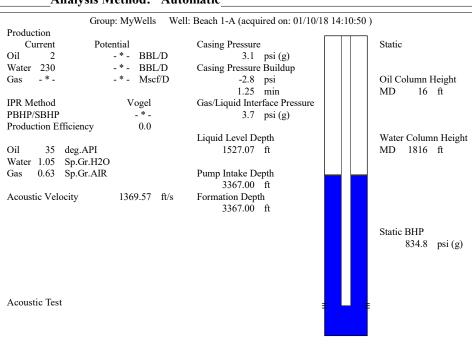

Re: Temporary Abandonment API 15-051-22910-00-00 BEACH A 1 NE/4 Sec.21-11S-17W Ellis County, Kansas