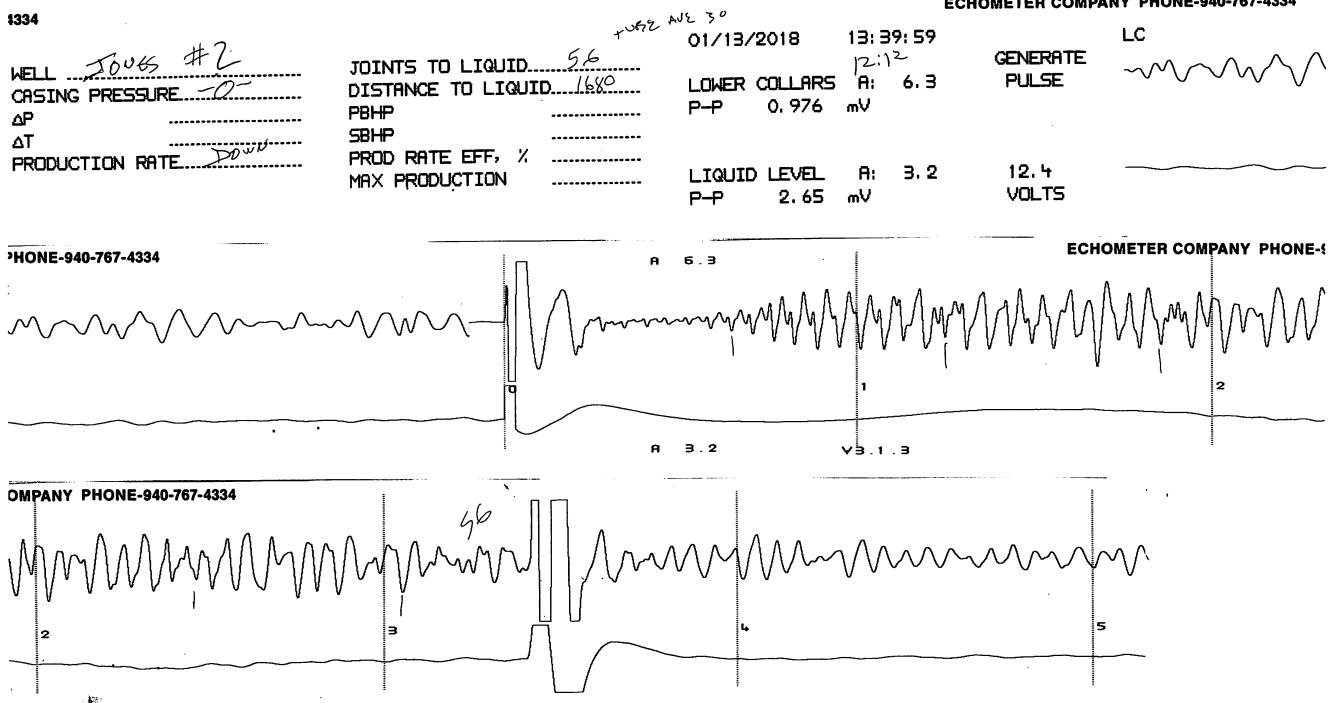

#### GOVERNOR JEFF COLYER, M.D.

SHARI FEIST ALBRECHT, CHAIR | JAY SCOTT EMLER, COMMISSIONER | DWIGHT D. KEEN, COMMISSIONER

May 23, 2018

Ben Giles Giles, Benjamin M. 346 S. LULU WICHITA, KS 67211

Re: Temporary Abandonment API 15-015-01503-00-00 JONES 2 NW/4 Sec.33-25S-04E Butler County, Kansas