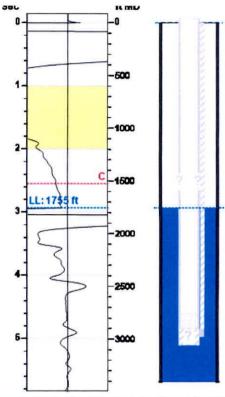

# Static Bottomhole Pressure \*.\* psi (g) @ \*.\* ft TVD

Static Liquid Level
Oil Column Height
Water Column Height

1755 ft MD

\*.\* ft MD

\*.\* ft MD

#### Static Shot 11/29/2017 01:20:47PM

Casing Pressure Buildup Buildup Time Gas Gravity 4.4 psi (g) 0.0 psi (g) 2 min 0 sec