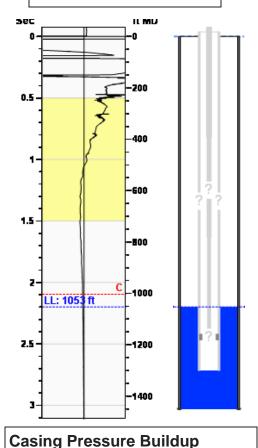

# Static Bottomhole Pressure \*.\* psi (g) @ \*.\* ft TVD

Static Liquid Level
Oil Column Height
Water Column Height

1053 ft MD

\*.\* ft MD

\*.\* ft MD

# Static Shot 01/18/2018 10:22:03AM

# Casing Pressure

Pressure -1.8 psi (g)