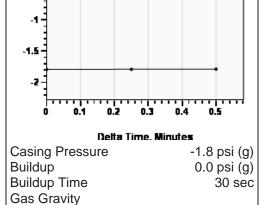

Building 600, Suite 601, Wichita, KS 67226 | Phone 316.337.7400 |
| The second of th | KCC District Office #3 - 137 E. 21st St., Chanute, KS 66720                            | Phone 620.902.6450 |
| Sime Street Street State State Street | KCC District Office #4 - 2301 E. 13th Street, Hays, KS 67601-2651                      | Phone 785.261.6250 |



### Abel 02 01/18/2018 10:22:03AM

### Producing Shot Manual Input



## **Manually Entered Production**

Liquid Level 0 ft Percent Liquid 100.00%

# Static Bottomhole Pressure \*.\* psi (g) @ \*.\* ft TVD

Static Liquid Level
Oil Column Height
Water Column Height

1053 ft MD

\*.\* ft MD

\*.\* ft MD



# Well Test Oil \*.\* BBL/D Water \*.\* BBL/D

# Comments and Recommendations

50 psi - Acoustic Test

# Static Shot 01/18/2018 10:22:03AM





# Casing Pressure

Pressure -1.8 psi (g)

## **Annular Gas Flow**

Gas Flow \*.\* Mscf/D

Conservation Division District Office No. 3 137 E. 21st Street Chanute, KS 66720



Phone: 620-902-6450 http://kcc.ks.gov/

Sam Brownback, Governor

Shari Feist Albrecht, Chair Jay Scott Emler, Commissioner Pat Apple, Commissioner

January 24, 2018

Matt Osborn Daystar Petroleum, Inc. 522 N. MAIN ST PO BOX 560 EUREKA, KS 67045-0560

Re: Temporary Abandonment API 15-103-20059-00-00 ABEL 2 NW/4 Sec.17-08S-21E Leavenworth County, Kansas

#### Dear Matt Osborn:

"Your temporary abandonment (TA) application for the well listed above has been approved. In accordance with K.A.R. 82-3-111 the TA status of this well will expire 01/24/2019.

- \* If you return this well to service or plug it, please notify th