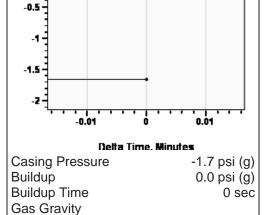

| Suite 601, Wichita | a, KS 6/226        |             | Phone 316.33      | 37.7400   |               |           |       |    |     |            |             |           |         |        |   |

KCC District Office #3 - 137 E. 21st St., Chanute, KS 66720

KCC District Office #4 - 2301 E. 13th Street, Hays, KS 67601-2651



#### Abel 20 01/18/2018 10:47:55AM

### Producing Shot Manual Input



### **Manually Entered Production**

Liquid Level 0 ft Percent Liquid 100.00%

## Static Bottomhole Pressure \*.\* psi (g) @ \*.\* ft TVD

Static Liquid Level
Oil Column Height
Water Column Height
616 ft MD
\*.\* ft MD
\*.\* ft MD



# Well Test Oil 1 BBL/D Water 44 BBL/D

# Comments and Recommendations

50 psi - Acoustic Test

#### Static Shot 01/18/2018 10:47:55AM





### Casing Pressure

Pressure -1.7 psi (g)

### **Annular Gas Flow**

Gas Flow \*.\* Mscf/D

Conservation Division District Office No. 3 137 E. 21st Street Chanute, KS 66720



Phone: 620-902-6450 http://kcc.ks.gov/

Sam Brownback, Governor

Shari Feist Albrecht, Chair Jay Scott Emler, Commissioner Pat Apple, Commissioner

January 24, 2018

Matt Osborn Daystar Petroleum, Inc. 522 N. MAIN ST PO BOX 560 EUREKA, KS 67045-0560

Re: Temporary Abandonment API 15-103-21143-00-00 ABEL 20 NW/4 Sec.17-08S-21E Leavenworth County, Kansas

#### Dear Matt Osborn:

- "Your temporary abandonment (TA) application for the well listed above has been approved. In accordance with K.A.R. 82-3-111 the TA status of this well will expire 01/24/2019.
- \* If you return this well to service or plug it, please noti