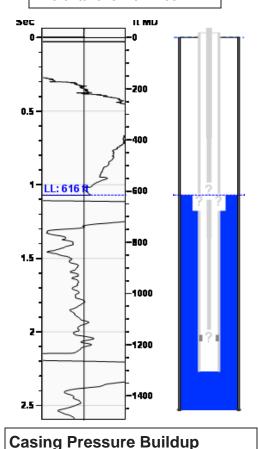

## Static Bottomhole Pressure \*.\* psi (g) @ \*.\* ft TVD

Static Liquid Level
Oil Column Height
Water Column Height
616 ft MD
\*.\* ft MD
\*.\* ft MD