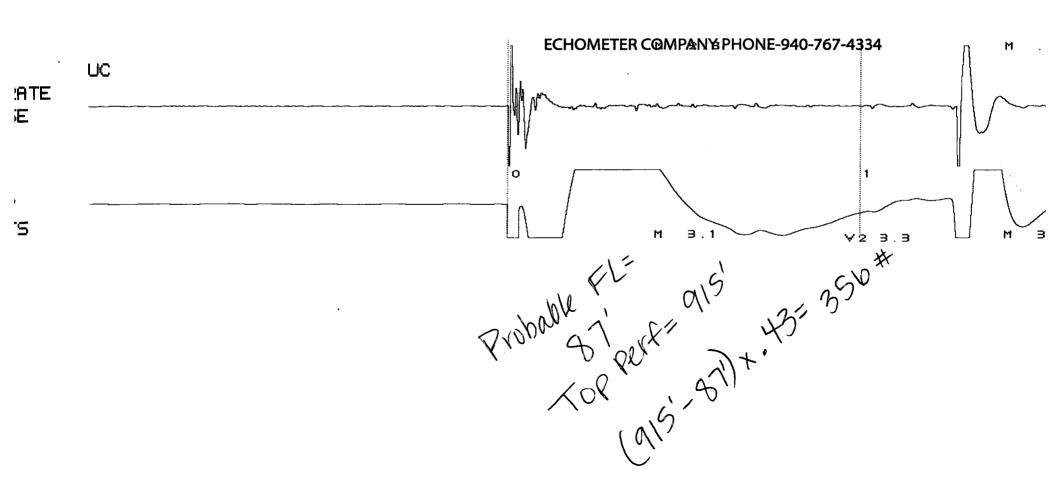

|                         |                 |  |  |  |                                                                                                             |  |  |  |
|                                                                          | KCC DIS               | trict Office #2 - 3450 N                                                               | i. Ruck Road | , bullaing 600, S                                      | ouite ou i, wichita, KS ( | 01220                  | Phone 316.337.7400      |                 |  |  |  |                                                                                                             |  |  |  |

KCC District Office #3 - 137 E. 21st St., Chanute, KS 66720

KCC District Office #4 - 2301 E. 13th Street, Hays, KS 67601-2651



Conservation Division District Office No. 3 137 E. 21st Street Chanute, KS 66720



Phone: 620-902-6450 http://kcc.ks.gov

Governor Jeff Colyer, M.D.

Shari Feist Albrecht, Chair Jay Scott Emler, Commissioner Pat Apple, Commissioner

February 07, 2018

Tracy Miller Cherokee Wells LLC 5201 CAMP BOWIE BLVD STE 200 FT WORTH, TX 76107-4181

Re: Temporary Abandonment API 15-205-25854-00-00 WILLARD A-6 SE/4 Sec.11-30S-14E Wilson County, Kansas

## Dear Tracy Miller:

"Your temporary abandonment (TA) application for the well listed above has been approved. In accordance with K.A.R. 82-3-111 the TA status of this well will expire 02/07/2019.

- \* If you return this well to service or plug it, please notify the District Office.
- \* If you sell this well you are required to file a Transfer of Op