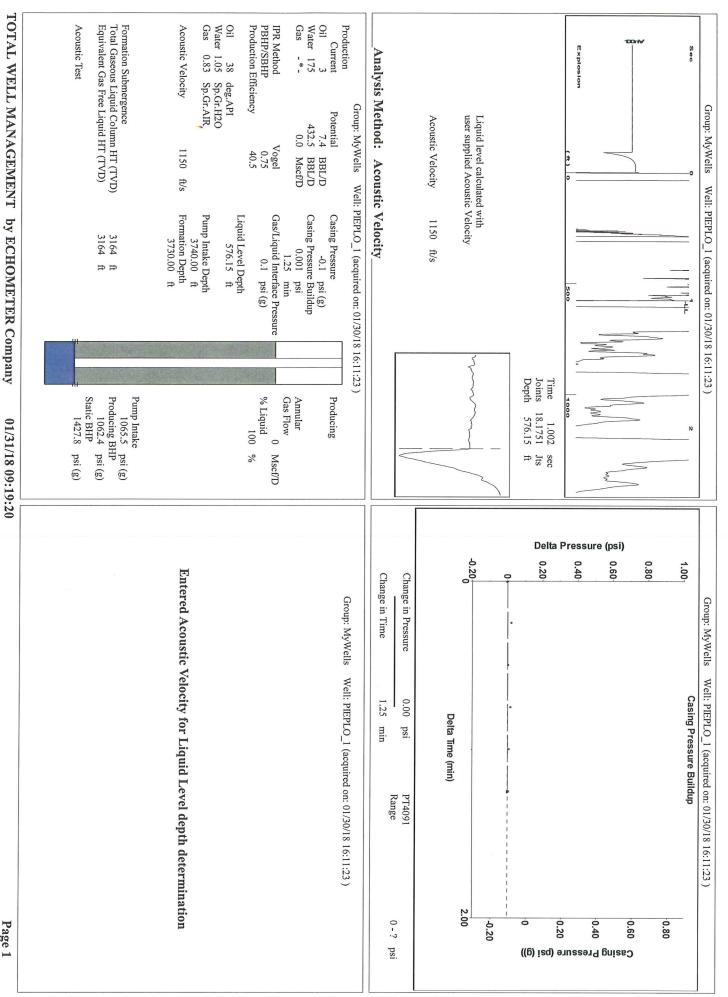

| KCC District Office #4 - 2301 E. 13th Street, Hays, KS 67601-2651                      | Phone 785.261.6250 |



Page 1

## STATE OF KANSAS

Corporation Commission Conservation Division District Office No. 2 3450 N. Rock Road Building 600, Suite 601 Wichita, KS 67226



Рноле: 316-337-7400 Fax: 316-630-4005 http://kcc.ks.gov/

GOVERNOR JEFF COLYER, M.D. Shari Feist Albrecht, Chair | Jay Scott Emler, Commissioner | Dwight D. Keen, Commissioner

July 09, 2018

Jon F. Messenger Messenger Petroleum, Inc. 525 S MAIN ST KINGMAN, KS 67068-1968

Re: Temporary Abandonment API 15-095-00949-00-00 PIEPLOW 1 SE/4 Sec.33-29S-06W Kingman County, Kansas

Dear Jon F. Messenger:

"Your temporary abandonment (TA) application for the well listed above has been approved. In accordance with K.A.R. 82-3-111 the TA status of this well will expire 07/09/2019.

\* If you return this well to service or plug it, please notify