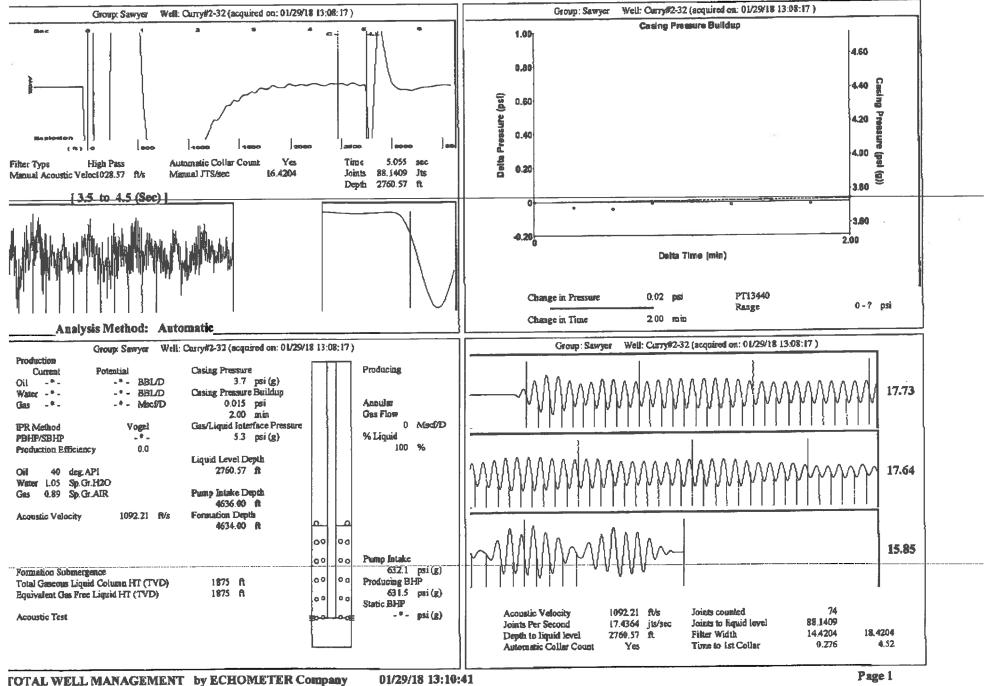

|                           |
| TA Approved: Yes De                          | enied Date:  |           |               |                |                           |

## Mail to the Appropriate KCC Conservation Office:

|  | KCC District Office #1 - 210 E. Frontview, Suite A, Dodge City, KS 67801               | Phone 620.682.7933 |
|--|----------------------------------------------------------------------------------------|--------------------|
|  | KCC District Office #2 - 3450 N. Rock Road, Building 600, Suite 601, Wichita, KS 67226 | Phone 316.337.7400 |
|  | KCC District Office #3 - 137 E. 21st St., Chanute, KS 66720                            | Phone 620.902.6450 |
|  | KCC District Office #4 - 2301 E. 13th Street, Hays, KS 67601-2651                      | Phone 785.261.6250 |



PAGE 05/06

01/30/2018 07:36

6209953323

FGHOLL

Conservation Division District Office No. 1 210 E. Frontview, Suite A Dodge City, KS 67801



Phone: 620-682-7933 http://kcc.ks.gov

Shari Feist Albrecht, Chair Jay Scott Emler, Commissioner Pat Apple, Commissioner Governor Jeff Colyer, M.D.

February 06, 2018

Margery L. Nagel F. G. Holl Company L.L.C. 9431 E CENTRAL STE 100 WICHITA, KS 67206-2563

Re: Temporary Abandonment API 15-151-21187-00-00 CURRY 2 NE/4 Sec.32-29S-13W Pratt County, Kansas

Dear Margery L. Nagel:

"Your temporary abandonment (TA) application for the well listed above has been approved. In accordance with K.A.R. 82-3-111 the TA status of this well will expire 02/06/2019.

\* If you return this well to service or plug it, please notify the District Office.

\* If you