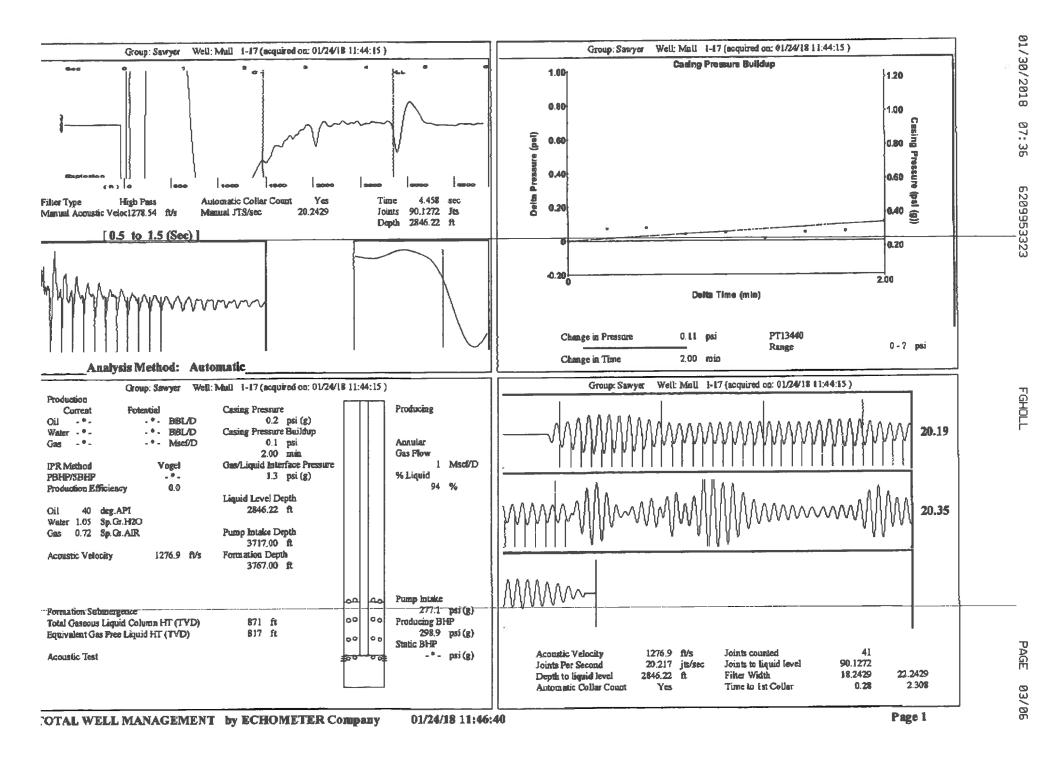

KOLAR Document ID: 1384135

KANSAS CORPORATION COMMISSION OIL & GAS CONSERVATION DIVISION

Form CP-111 July 2017 Form must be Typed Form must be signed