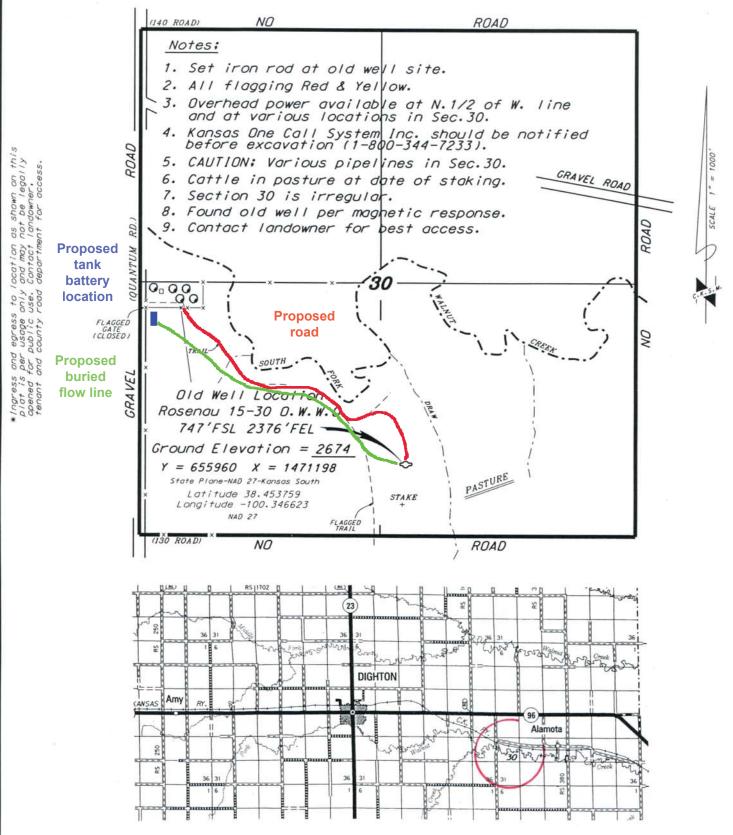

## LARSON ENGINEERING, INC. ROSENAU LEASE SE. 1/4. SECTION 30. T18S. R27W LANE COUNTY. KANSAS

Controlling data is based upon the best maps and photographs available to us and upon a regular section of land containing 640 acres.

December 6. 2017

Approximate section lines were determined using the normal standard of care of allfield surveyors practicing in the state of Kansas. The section corners, which establish the precise section lines, were not necessarily located, and the exact location of the drillistic location in the section is not guaranteed. Therefore, the operator securing this service and occepting this plot and all other parties relying thereon agree to hold Central Kansas Diffield Services. Inc., its officers and employees harmless from all losses, costs and expenses and said entities released from any liability from incidental or consequential damages.