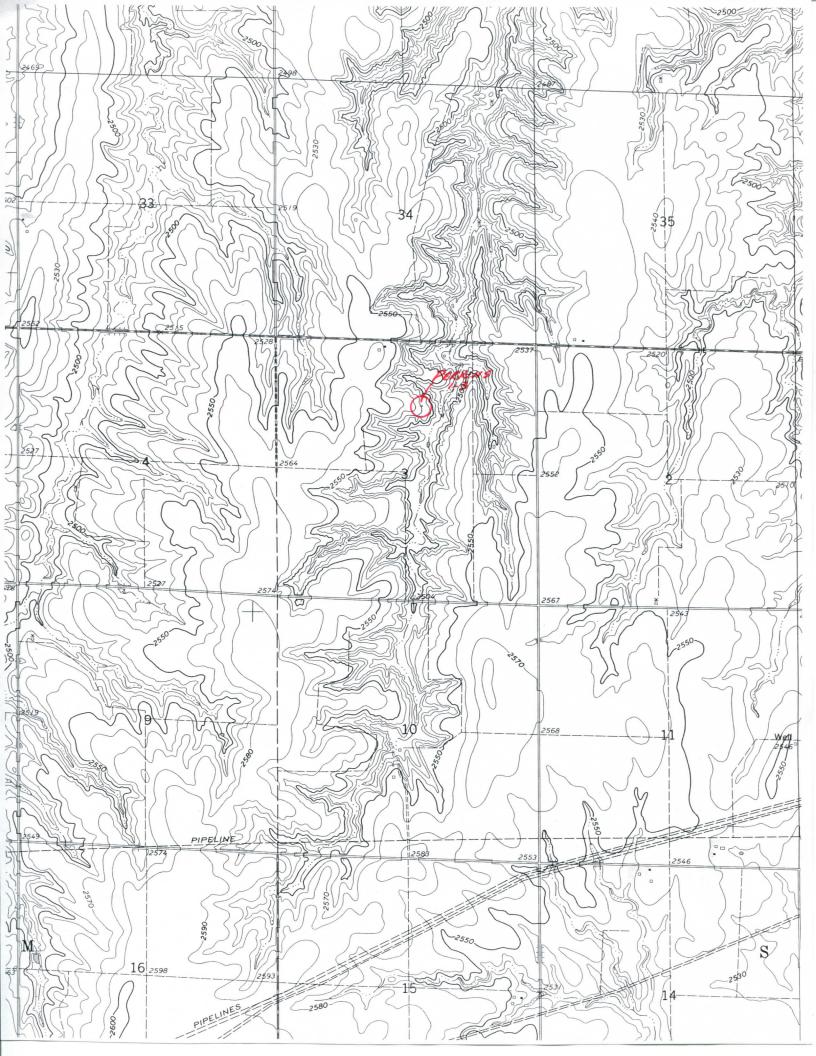

VINCENT OIL CORPORATION

PERKINS LEASE

NE. 1/4, SECTION 3, T29S, R23W

FORD COUNTY, KANSAS

- Controlling data is based upon the best maps and photographs available to us and upon a regular section of land containing 640 acres.
- \* Approximate section lines were determined using the normal standard of care of oilfield surveyors practicing in the state of Kansas. The section corners, which establish the precise section lines, were not necessarily located, and the exact location of the drillsite location in the section is not guaranteed. Therefore, the operator securing this service and accepting this plat and all other parties relying thereon agree to hold Central Kansas Diffield Services. Inc. its officers and employees harmless from all losses, costs and expenses and said entities released from any liability from incledantal or consequential damages.

\* Elevations derived from National Geodetic Vertical Datum.

ion as shown on this may not be legally act landowner. rtment for access.

use.

\*Ingress plat is opened f

January 8, 2018