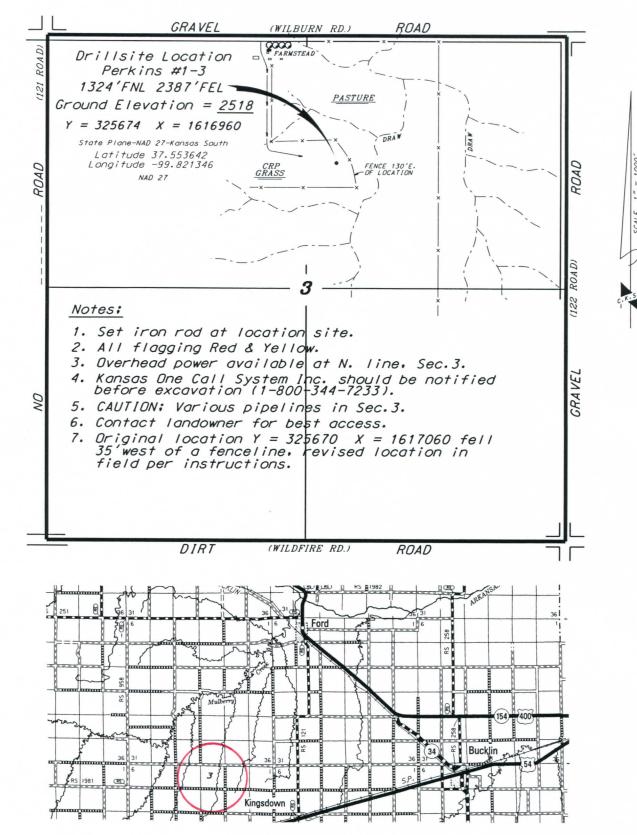

VINCENT OIL CORPORATION

PERKINS LEASE

NE. 1/4, SECTION 3, T29S, R23W

FORD COUNTY, KANSAS

- Controlling data is based upon the best maps and photographs available to us and upon a regular section of land containing 640 acres.
- \* Approximate section lines were determined using the normal standard of care of oilfield surveyors practicing in the state of Kansas. The section corners, which establish the precise section lines, were not necessarily located, and the exact location of the drillsite location in the section is not guaranteed. Therefore, the operator securing this service and accepting this plat and all other parties relying thereon agree to hold Central Kansas Diffield Services. Inc. its officers and employees harmless from all losses, costs and expenses and said entities released from any liability from incledantal or consequential damages.

\* Elevations derived from National Geodetic Vertical Datum.

ion as shown on this may not be legally act landowner. rtment for access.

use.

\*Ingress plat is opened f

January 8, 2018