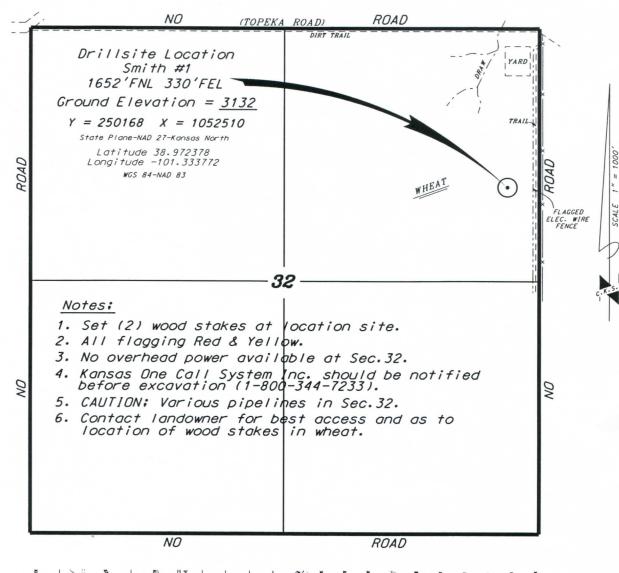

FOSSIL RESOURCES, LLC

SMITH LEASE

NE.1/4, SECTION 32, T12S, R36W

LOGAN COUNTY, KANSAS

- \* Controlling data is based upon the best maps and photographs available to us and upon a regular section of land containing 640 acres.
- \*Approximate section lines were determined using the normal standard of care of oilfield surveyors practicing in the state of Kansas. The section corners, which establish the precise section lines, were not necessarily located, and the exact location of the drillsite location in the section is not guaranteed. Therefore, the operator securing this service and accepting this plat and all other parties relying thereon agree to hold Central Kansas Diffield Services. Inc. its officers and employees harmless from all losses, costs and expenses and said entities released from any liability from incidental or consequential damages.

\* Elevations derived from National Geodetic Vertical Datum.

ion as shown on this may not be legally act landowner. Thment for access.

\*Ingress plat is popened f

January 18, 2018